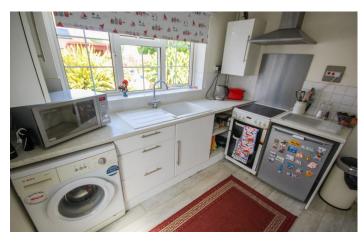

#### Kitchen Area

Comprising of a range of wall, base and drawer units, work surfacing with sink drainer unit, window to the rear, space for fridge, space for washing machine, oven with extractor over, radiator, oil-fired central heating boiler, door out to the side and breakfast bar area.