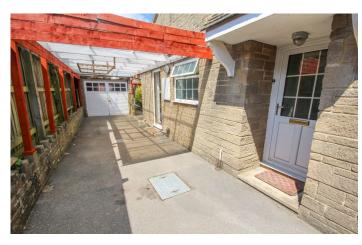

#### **Front Garden**

In front of the double gates is driveway parking for two/three cars in tandem. Further parking could be created to the front if you were to change the lawn into further parking. Beyond the gates is further driveway parking for two/three more cars in tandem and leads to the garage. The driveway to the side of the property is covered over by a carport, a most useful area with door into the kitchen.