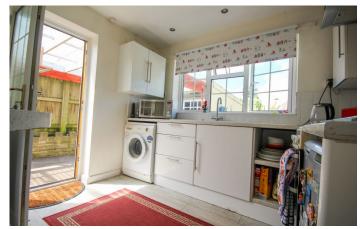

#### Kitchen Area

Comprising of a range of wall, base and drawer units, work surfacing with sink drainer unit, window to the rear, space for fridge, space for washing machine, oven with extractor over, radiator, oil-fired central heating boiler, door out to the side and breakfast bar area.