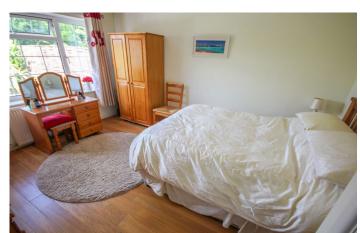

#### **Master Bedroom**

A large double proportion room with wooden flooring throughout, radiator, large storage cupboard and large window overlooking the rear garden.