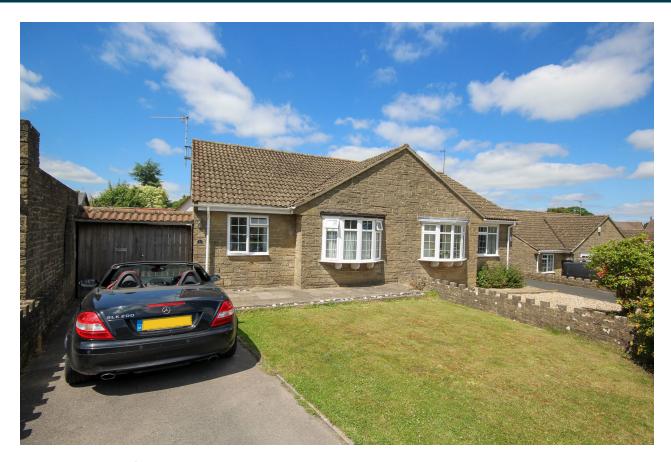

# 1, Broad Oak Avenue, Mosterton, Beaminster, Dorset DT8 3JH

Guide Price **£250,000** 

Towers Wills are pleased to welcome to the market this two bedroom semidetached property situated in the popular Dorset village of Mosterton. The property is in a highly desirable location and benefits from driveway parking and landscaped rear gardens. The property briefly comprises of two bedrooms, living room, bathroom, kitchen, driveway parking, garage and immaculately presented landscaped gardens.

# **Description**

Towers Wills are pleased to welcome to the market this two bedroom semi-detached property situated in the popular Dorset village of Mosterton. The property is in a highly desirable location and benefits from driveway parking and landscaped rear gardens. The property briefly comprises of two bedrooms, living room, bathroom, kitchen, driveway parking, garage and immaculately presented landscaped gardens.

#### **Front Garden**

In front of the double gates is driveway parking for two/three cars in tandem. Further parking could be created to the front if you were to change the lawn into further parking. Beyond the gates is further driveway parking for two/three more cars in tandem and leads to the garage. The driveway to the side of the property is covered over by a carport, a most useful area with door into the kitchen.