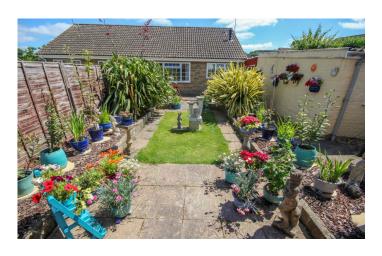

# Rear Garden

The rear garden is a green fingers paradise; currently landscaped by the owners with sections of gravel, floral borders surrounding, an area laid to grass with water feature and plant pots surround. There is a pedestrian pathway leading up to the most useful summerhouse. A further area to the side of the summerhouse for storage and the oil tank