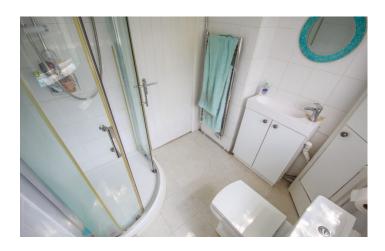

### **Family Bathroom**

Suite comprising corner shower, wash hand basin, w.c, fully tiled surround, heated towel rail, built-in storage and window to the side.