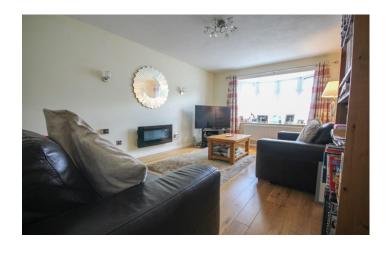

# **Living Room**

A large double proportion room with bay window to the front, two radiators, wooden flooring throughout and electric inset fireplace.