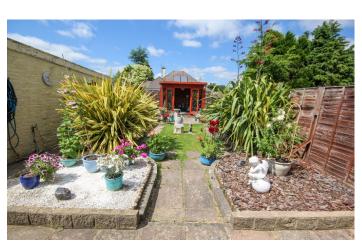

# Rear Garden

The rear garden is a green fingers paradise; currently landscaped by the owners with sections of gravel, floral borders surrounding, an area laid to grass with water feature and plant pots surround. There is a pedestrian pathway leading up to the most useful summerhouse. A further area to the side of the summerhouse for storage and the oil tank

## Summerhouse