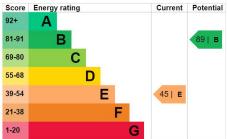

# **Energy Efficiency**

| A lovely light and airy area, perfect to enjoy the summer sun, light and power connected. |
|-------------------------------------------------------------------------------------------|
|                                                                                           |
|                                                                                           |
|                                                                                           |
|                                                                                           |
|                                                                                           |
|                                                                                           |
|                                                                                           |
|                                                                                           |
|                                                                                           |
|                                                                                           |
|                                                                                           |
|                                                                                           |
|                                                                                           |
|                                                                                           |
|                                                                                           |
|                                                                                           |
|                                                                                           |