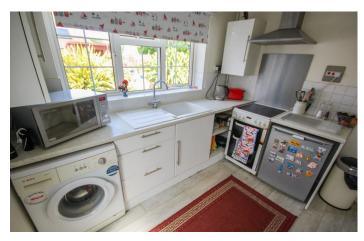

# Kitchen Area

Comprising of a range of wall, base and drawer units, work surfacing with sink drainer unit, window to the rear, space for fridge, space for washing machine, oven with extractor over, radiator, oil-fired central heating boiler, door out to the side and breakfast bar area.