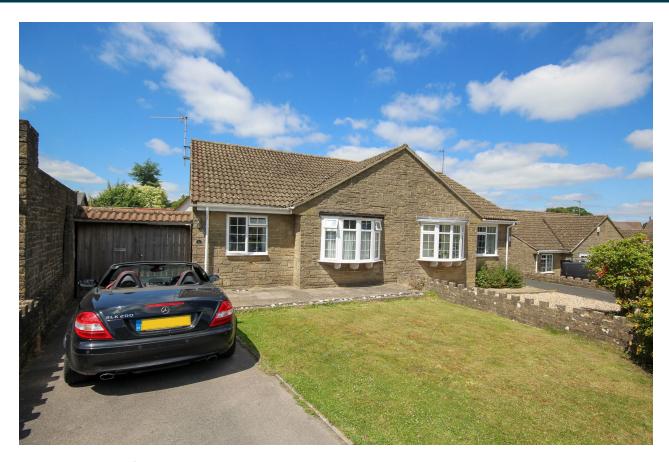

# 1, Broad Oak Avenue, Mosterton, Beaminster, Dorset DT8 3JH

Guide Price **£280,000** 

Towers Wills are pleased to welcome to the market this two bedroom semidetached property situated in the popular Dorset village of Mosterton. The property is in a highly desirable location and benefits from driveway parking and landscaped rear gardens. The property briefly comprises of two bedrooms, living room, bathroom, kitchen, driveway parking, garage and immaculately presented landscaped gardens.

#### Front Garden

In front of the double gates is driveway parking for two/three cars in tandem. Further parking could be created to the front if you were to change the lawn into further parking. Beyond the gates is further driveway parking for two/three more cars in tandem and leads to the garage. The driveway to the side of the property is covered over by a carport, a most useful area with door into the kitchen.