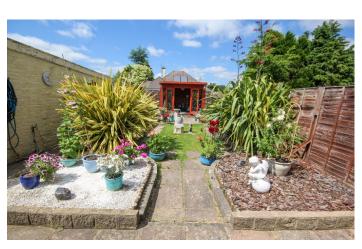

# **Rear Garden**

The rear garden is a green fingers paradise; currently landscaped by the owners with sections of gravel, floral borders surrounding, an area laid to grass with water feature and plant pots surround. There is a pedestrian pathway leading up to the most useful summerhouse. A further area to the side of the summerhouse for storage and the oil tank

#### Summerhouse

A lovely light and airy area, perfect to enjoy the summer sun, light and power connected.