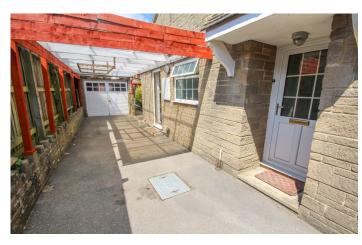

#### Front Garden

In front of the double gates is driveway parking for two/three cars in tandem. Further parking could be created to the front if you were to change the lawn into further parking. Beyond the gates is further driveway parking for two/three more cars in tandem and leads to the garage. The driveway to the side of the property is covered over by a carport, a most useful area with door into the kitchen.

# Garage 5.17m x 2.42m

With 'up and over' door, power and light.