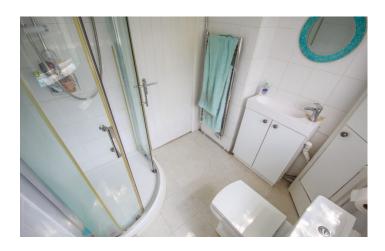

# **Family Bathroom**

Suite comprising corner shower, wash hand basin, w.c, fully tiled surround, heated towel rail, built-in storage and window to the side.