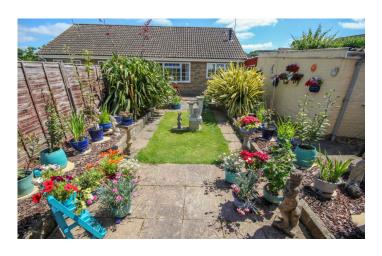

# **Rear Garden**

The rear garden is a green fingers paradise; currently landscaped by the owners with sections of gravel, floral borders surrounding, an area laid to grass with water feature and plant pots surround. There is a pedestrian pathway leading up to the most useful summerhouse. A further area to the side of the summerhouse for storage and the oil tank

#### Summerhouse

A lovely light and airy area, perfect to enjoy the summer sun, light and power connected.