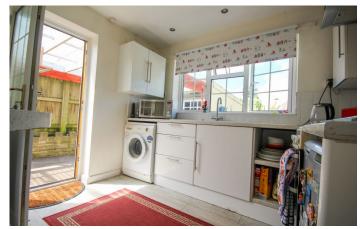

# Kitchen Area

Comprising of a range of wall, base and drawer units, work surfacing with sink drainer unit, window to the rear, space for fridge, space for washing machine, oven with extractor over, radiator, oil-fired central heating boiler, door out to the side and breakfast bar area.