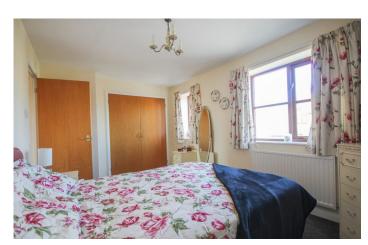

#### Bedroom One 2.69m x 4.16m

With two windows out to the front, radiator, cupboard and further double built-in wardrobe.