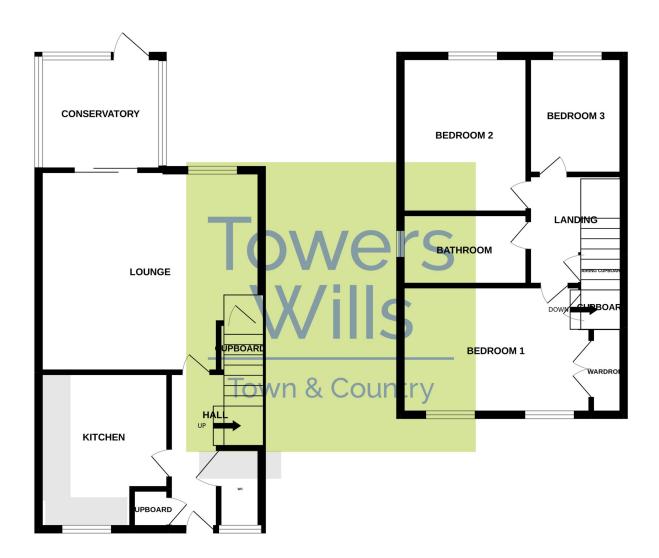

#### Hall

With storage cupboard, stairs to first floor landing and radiator.

### W.C 0.84m x 1.90m

With w.c, wash hand basin with vanity unit, radiator and window with outlook to the front.

#### Kitchen 2.81m x 3.41m

Fitted with timber effect work tops and cream doors with a range of wall and base units, a sink drainer unit with mixer tap, space for freestanding electric cooker, space for fridge freezer, plumbing for washing machine, central heating boiler and window with outlook to the front.

# Lounge Diner 4.34m x 4.84m

A good size lounge diner with cupboard under the stairs, sliding doors leading into the conservatory, two radiators, TV and telephone points.

# Conservatory 2.50m x 2.66m

With door leading out to the rear garden.

#### First Floor Landing

With hatch to roof space and cupboard over the stairs.

#### Bedroom One 2.69m x 4.16m

With two windows out to the front, radiator, cupboard and further double built-in wardrobe.

#### Bedroom Two 2.69m x 3.43m

With window outlook to the rear and radiator.

#### Bedroom Three 2.08m x 2.58m

With window outlook to the rear and radiator.

#### Shower Room 1.55m x 2.70m

With large walk-in shower, w.c, pedestal hand basin, window with outlook to the side and radiator.

GROUND FLOOR 1ST FLOOR

Whilst every attempt has been made to ensure the accuracy of the floorplan contained here, measurement of doors, windows, rooms and any other items are approximate and no responsibility is taken for any error omission or mis-statement. This plan is for illustrative purposes only and should be used as such by any prospective purchaser. The services, systems and appliances shown have not been tested and no guarante as to their operability or efficiency can be given.