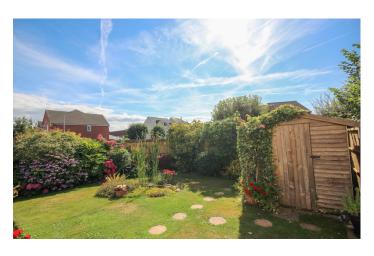

## Rear Garden

The rear garden is mostly laid to lawn with shed, outside water tap, side access and is enclosed by part walling and fencing.