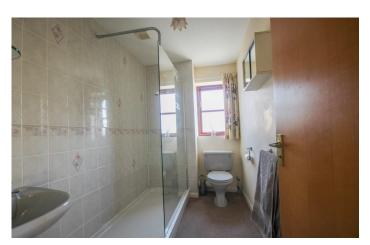

#### Shower Room 1.55m x 2.70m

With large walk-in shower, w.c, pedestal hand basin, window with outlook to the side and radiator.