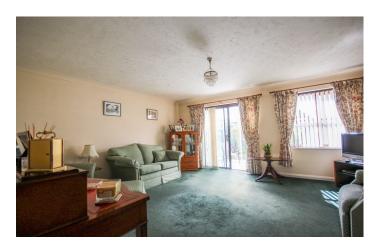

# Lounge Diner 4.34m x 4.84m

A good size lounge diner with cupboard under the stairs, sliding doors leading into the conservatory, two radiators, TV and telephone points.