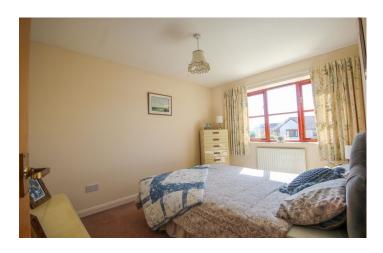

#### Bedroom Two 2.69m x 3.43m

With window outlook to the rear and radiator.

#### Bedroom Three 2.08m x 2.58m

With window outlook to the rear and radiator.