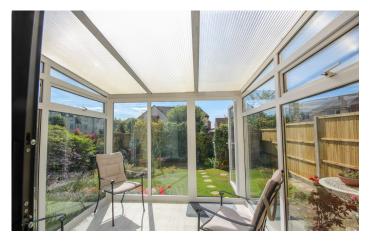

dow outlook to the rear and radiator.

#### Bedroom Three 2.08m x 2.58m

With window outlook to the rear and radiator.

#### Shower Room 1.55m x 2.70m

With large walk-in shower, w.c, pedestal hand basin, window with outlook to the side and radiator.

## Rear Garden

The rear garden is mostly laid to lawn with shed, outside water tap, side access and is enclosed by part walling and fencing.

# **Parking**

A short walk from the property is a driveway and garage.

# **Key Features**

- Semi-detached
- Three Bedrooms
- Desirable Village
   Location
- Off Road Parking
- Garage
- No Onward Chain
- Priced for Immediate Interest
- Early Viewing Advised

# Contact Us

Towers Wills Estate
Agents - Yeovil

114, Hendford Hill

Yeovil

Somerset

BA202RF

T: 01935 577032

E: info@towerswills.co.uk

















GROUND FLOOR 1ST FLOOR



Whilst every attempt has been made to ensure the accuracy of the floorplan contained here, measurement of doors, windows, rooms and any other items are approximate and no responsibility is taken for any error omission or mis-statement. This plan is for illustrative purposes only and should be used as such by any prospective purchaser. The services, systems and appliances shown have not been tested and no guarante as to their operability or efficiency can be given.

Please Note No tests have been undertaken of any of the services and any intending purchasers should satisfy themselves in this regard. Towers Wills Ltd for themselves and for the vendor of this property whose agents they are, give notice that, (i) these particulars do not constitute any p