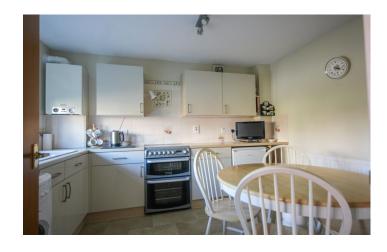

#### Kitchen 2.81m x 3.41m

Fitted with timber effect work tops and cream doors with a range of wall and base units, a sink drainer unit with mixer tap, space for freestanding electric cooker, space for fridge freezer, plumbing for washing machine, central heating boiler and window with outlook to the front.