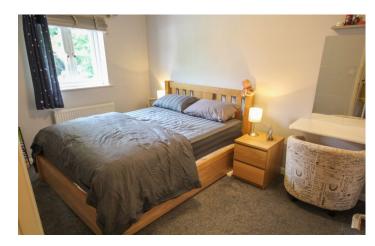

#### **Bathroom**

Suite comprising bath with shower over, wash hand basin, w.c, extractor fan, shaver point and double glazed window to the rear.

**Bedroom One** 3.83m x 2.63m – maximum measurements Double glazed window to the front, radiator and walk-in wardrobe (1.72m x 1.45m).