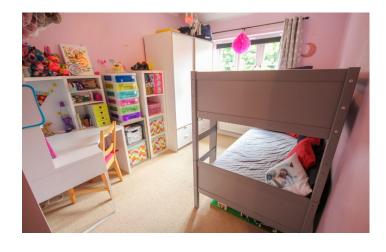

**Bedroom Two** 2.63m x 3.75m – maximum measurements Double glazed window to the rear and radiator.

**Bedroom Three** 2.74m x 2.03m – maximum measurements Double glazed window to the front, radiator, built-in wardrobe and loft hatch.