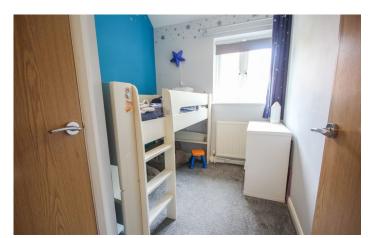

**Bedroom Two** 2.63m x 3.75m – maximum measurements Double glazed window to the rear and radiator.

**Bedroom Three** 2.74m x 2.03m – maximum measurements Double glazed window to the front, radiator, built-in wardrobe and loft hatch.