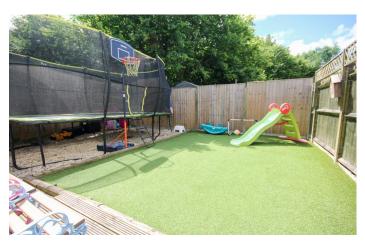

#### **Rear Garden**

To the rear there is an area of AstroTurf, gravel area with wooden bike

### **Energy Efficiency**

| shed to the side and additional wooden shed which allows access through to the front. |
|---------------------------------------------------------------------------------------|
|                                                                                       |
|                                                                                       |
|                                                                                       |
|                                                                                       |
|                                                                                       |
|                                                                                       |
|                                                                                       |
|                                                                                       |
|                                                                                       |
|                                                                                       |
|                                                                                       |
|                                                                                       |
|                                                                                       |
|                                                                                       |
|                                                                                       |
|                                                                                       |
|                                                                                       |
|                                                                                       |