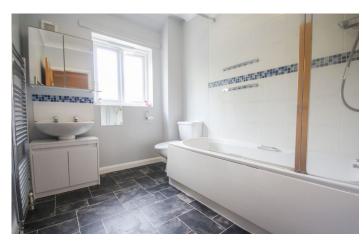

#### **Bathroom**

Suite comprising bath with shower over, wash hand basin, w.c, extractor fan, shaver point and double glazed window to the rear.

**Bedroom One** 3.83m x 2.63m – maximum measurements Double glazed window to the front, radiator and walk-in wardrobe (1.72m x 1.45m).