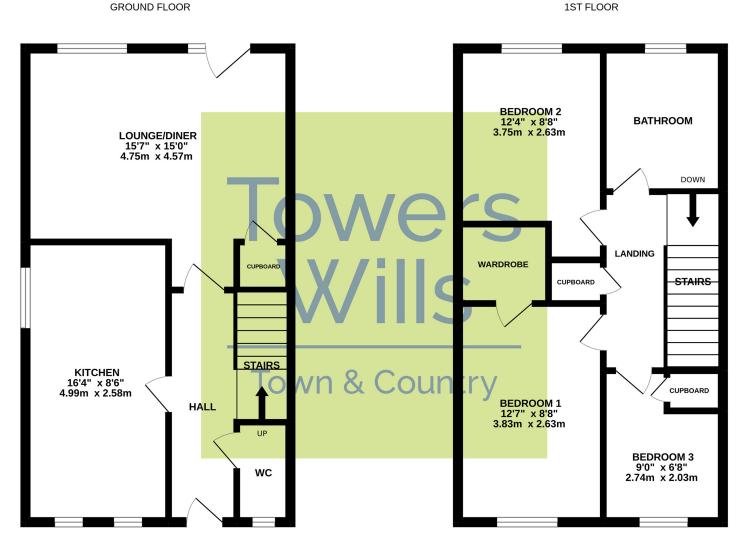

#### **Entrance Hall**

Double glazed door to the front and radiator.

#### W.C

Double glazed window to the front, wash hand basin, w.c, radiator and extractor fan.

**Kitchen** 4.99m x 2.58m – maximum measurements

Comprising of a range of wall, base and drawer units, work surfacing with integrated stainless steel one and a half bowl sink drainer, two double glazed windows to the front and one double glazed window to the side, radiator, space for fridge, space for freezer, space for dishwasher, space for washing machine, space for dryer, integrated oven and electric hob with cooker hood over and central heating boiler.

**Lounge** 4.57m x 4.75m – maximum measurements

Double glazed window to the rear, radiator, double glazed door to the rear garden and under stairs cupboard.

#### **First Floor Landing**

With cupboard.

#### **Bathroom**

Suite comprising bath with shower over, wash hand basin, w.c, extractor fan, shaver point and double glazed window to the rear.

**Bedroom One** 3.83m x 2.63m – maximum measurements Double glazed window to the front, radiator and walk-in wardrobe (1.72m x 1.45m).

**Bedroom Two** 2.63m x 3.75m – maximum measurements Double glazed window to the rear and radiator.

**Bedroom Three** 2.74m x 2.03m – maximum measurements Double glazed window to the front, radiator, built-in wardrobe and loft hatch.