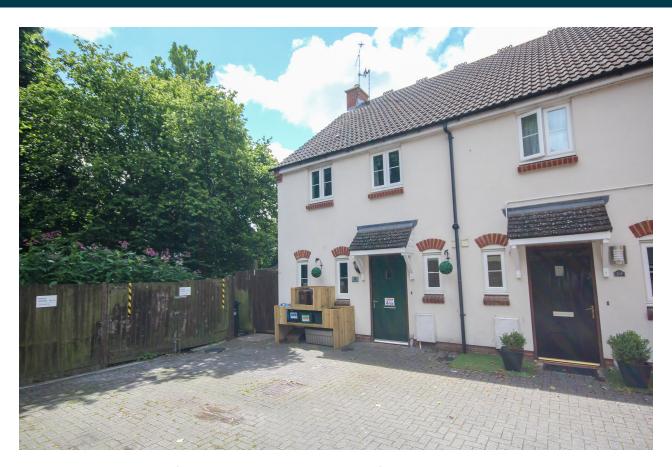

# 18, Dodham Crescent, Yeovil, Somerset BA20 2DT OIEO £220,000

Towers Wills are delighted to be chosen as sole agents to market this end of terraced home situated in a tucked away position and benefiting from allocated parking, downstairs WC, lounge/diner, kitchen, three bedrooms and family bathroom. The property has a low maintenance rear garden with ample storage and side access. Please contact Towers Wills for more information and to arrange a viewing.

#### **Parking**

There is one allocated parking space to the front.

# **Key Features**

- End of Terrace
- Three Bedrooms
- Allocated Parking
- Rear Garden
- Tucked Away
   Position