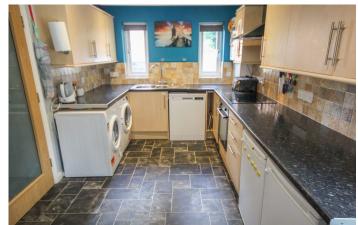

#### W.C

Double glazed window to the front, wash hand basin, w.c, radiator and extractor fan.

**Kitchen** 4.99m x 2.58m – maximum measurements

Comprising of a range of wall, base and drawer units, work surfacing with integrated stainless steel one and a half bowl sink drainer, two double glazed windows to the front and one double glazed window to the side, radiator, space for fridge, space for freezer, space for dishwasher, space for washing machine, space for dryer, integrated oven and electric hob with cooker hood over and central heating boiler.