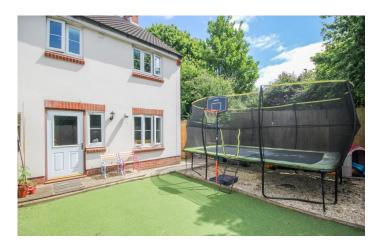

#### **Rear Garden**

To the rear there is an area of AstroTurf, gravel area with wooden bike

### **Energy Efficiency**

| shed to the side and additional wooden shed which allows access through to the front. |
|---------------------------------------------------------------------------------------|
|                                                                                       |
|                                                                                       |
|                                                                                       |
|                                                                                       |
|                                                                                       |
|                                                                                       |
|                                                                                       |
|                                                                                       |
|                                                                                       |
|                                                                                       |
|                                                                                       |
|                                                                                       |
|                                                                                       |
|                                                                                       |
|                                                                                       |
|                                                                                       |
|                                                                                       |
|                                                                                       |