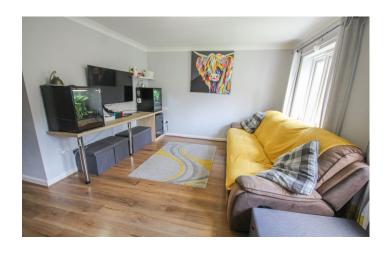

**Lounge** 4.57m x 4.75m – maximum measurements

Double glazed window to the rear, radiator, double glazed door to the rear garden and under stairs cupboard.