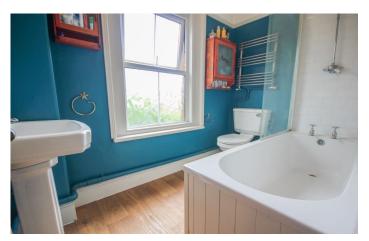

#### Bathroom

Suite comprising bath with shower over, wash hand basin, w.c, double glazed window to the rear and heated towel rail.

**Study** 1.65m x 1.45m Double glazed window to the side and radiator.