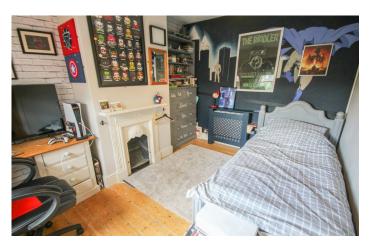

**Bedroom Two** 3.18m x 4.57m – maximum measurements Two double glazed windows to the front, radiator, feature fireplace and built-in cupboard.

**Bedroom Three** 3.42m x 2.84m – maximum measurements Double glazed window to the rear, radiator and feature fireplace.