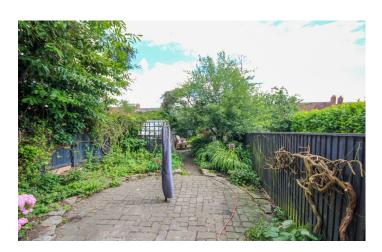

### **Rear Garden**

To the rear there is a patio area, decked seating area, mature shrubs and planted borders, summerhouse and there is rear access across the neighbouring property to the side.