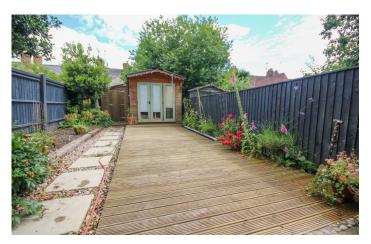

### **Rear Garden**

To the rear there is a patio area, decked seating area, mature shrubs and planted borders, summerhouse and there is rear access across the neighbouring property to the side.