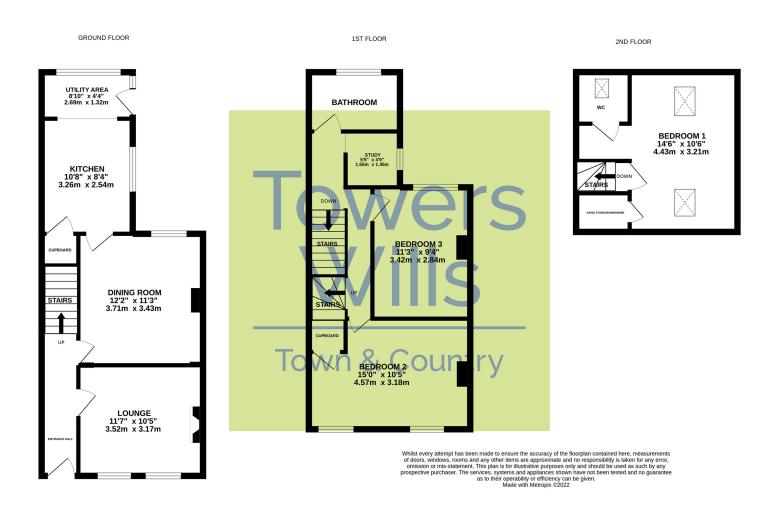

### **Entrance Hall**

Single glazed door to the front and radiator.

**Lounge** 3.17m x 3.52m – maximum measurements Two double glazed windows to the front, radiator and feature fireplace.

**Dining Room** 3.71m x 3.43m – maximum measurements Double glazed window to the rear, radiator and feature fireplace.

**Kitchen** 3.26m x 2.54m – maximum measurements Comprising of a range of wall, base and drawer units, work surfacing with sink drainer, double glazed window to the side, space for Range style cooker with cookerhood over, integrated fridge freezer, integrated dishwasher, central heating boiler and open archway to the utility area.

**Utility Area** 1.32m x 2.69m – maximum measurements Double glazed window to the rear, radiator, space for washing machine and double glazed door leading to the rear garden.

#### **First Floor Landing**

Two radiators, stairs leading to the second floor and under stairs storage.

#### Bathroom

Suite comprising bath with shower over, wash hand basin, w.c, double glazed window to the rear and heated towel rail.

**Study** 1.65m x 1.45m Double glazed window to the side and radiator.

**Bedroom Two** 3.18m x 4.57m – maximum measurements Two double glazed windows to the front, radiator, feature fireplace and built-in cupboard.

**Bedroom Three** 3.42m x 2.84m – maximum measurements Double glazed window to the rear, radiator and feature fireplace.

#### Second Floor

**Bedroom One** 3.21m x 4.43m – maximum measurements (irregular shape room with restricted head height) Two double glazed skylights (one to front and one to rear), radiator and built-in storage wardrobe area.

### **W.C** (restricted head height) Comprising wash hand basin, w.c, under eaves storage, double glazed

skylight to the rear and extractor fan.

# Floor Plan

Please Note No tests have been undertaken of any of the services and any intending purchasers should satisfy themselves in this regard. Towers Wills Ltd for themselves and for the vendor of this property whose agents they are, give notice that, (i) these particulars do not constitute any part of an offer or contract, (ii) all statements contained within these particulars are made without responsibility on the part of Towers Wills or the vendor, (iii) whilst made in good faith, none of the statements contained within these particulars are to be relied upon as a statement of representation or fact, (iv) any intending purchaser must satisfy him/herself by inspection or otherwise as to the correctness of each of the statements contained within these particulars, (v) the vendor does not make or give either Towers Wills or any person in their employment any authority to make or give representation or warranty whatsoever in relation to this property.