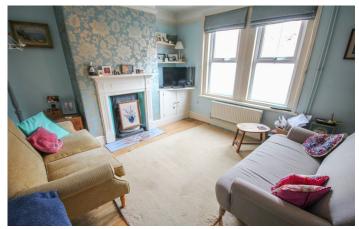

### **Entrance Hall**

Single glazed door to the front and radiator.

**Lounge** 3.17m x 3.52m – maximum measurements Two double glazed windows to the front, radiator and feature fireplace.

**Dining Room** 3.71m x 3.43m – maximum measurements Double glazed window to the rear, radiator and feature fireplace.