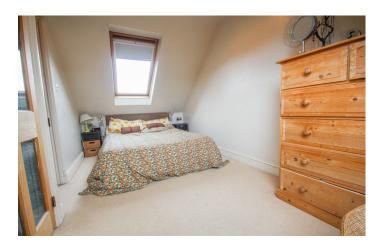

#### Second Floor

**Bedroom One** 3.21m x 4.43m – maximum measurements (irregular shape room with restricted head height) Two double glazed skylights (one to front and one to rear), radiator and built-in storage wardrobe area.