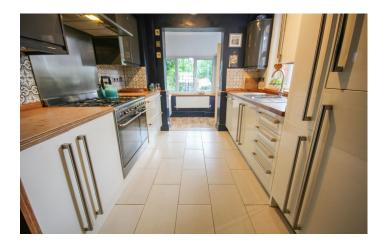

**Kitchen** 3.26m x 2.54m – maximum measurements Comprising of a range of wall, base and drawer units, work surfacing with sink drainer, double glazed window to the side, space for Range style cooker with cookerhood over, integrated fridge freezer, integrated dishwasher, central heating boiler and open archway to the utility area.

**Utility Area** 1.32m x 2.69m – maximum measurements Double glazed window to the rear, radiator, space for washing machine and double glazed door leading to the rear garden.