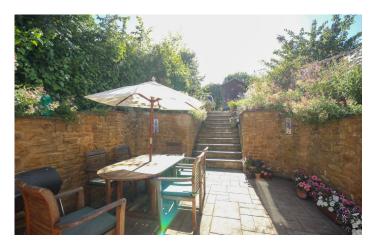

#### Garden

To the rear of the property is a low maintenance patio area with steps leading up to small lawned area and a shed.