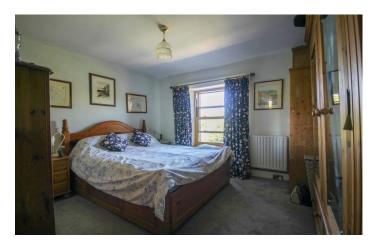

#### Bedroom One 3.49m x 3.87m

With window outlook to the front, radiator and cupboard housing the combination boiler.

#### **Bedroom Two** 2.00m x 3.69m

With window outlook to the rear and radiator.

#### **Second Floor**

**Bedroom Three** 3.43m x 3.89m – with some restricted head height (maximum measurements)

With velux window out to the rear, eaves storage and radiator.