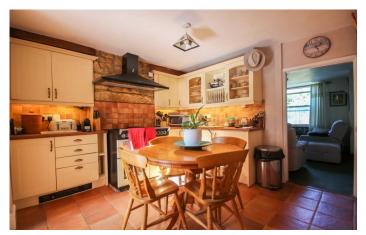

#### **Kitchen** 3.15m x 3.26m plus 3.15m x 2.45m

Fitted with pattern work tops and cream doors with a range of wall and base units, a one and a half ceramic sink drainer unit with mixer tap, space for Range cooker, extractor hood over, integral fridge, integral freezer, integral washing machine, integral dishwasher, part tiled walls, tiled floor, under stairs storage cupboard, space for table and door leading out to the rear.