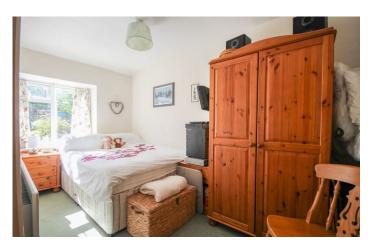

#### Bedroom One 3.49m x 3.87m

With window outlook to the front, radiator and cupboard housing the combination boiler.

#### **Bedroom Two** 2.00m x 3.69m

With window outlook to the rear and radiator.

#### **Second Floor**

**Bedroom Three** 3.43m x 3.89m – with some restricted head height (maximum measurements)

With velux window out to the rear, eaves storage and radiator.