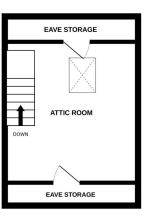

#### **Second Floor**

**Bedroom Three** 3.43m x 3.89m – with some restricted head height (maximum measurements)

With velux window out to the rear, eaves storage and radiator.

GROUND FLOOR 1ST FLOOR 2ND FLOOR 2ND FLOOR

Whilst every attempt has been made to ensure the accuracy of the floorplan contained here, measurement of doors, windows, rooms and any other telms are approximate and no responsibility is taken for any error, omission or mis-statement. This plan is for illustrative purposes only and should be used as such by any prospective purchaser. The services, systems and appliances shown have not been tested and no guarante as to their operability or efficiency can be given.