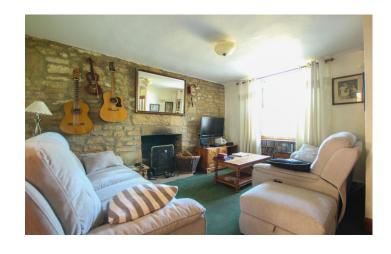

#### Hall

Further door leading into the lounge.

**Lounge** 3.86m x 3.97m to include hallway measurements With window outlook to the front, beautiful stone feature walling with open fire, radiator and TV point.