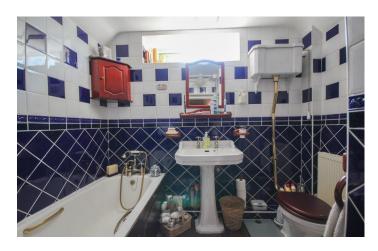

#### **Downstairs Bathroom** 2.45m x 2.36m

Fitted with a cast iron white bath, pedestal hand basin, w.c, separate shower cubicle, radiator, timber flooring, tiled walls and window with outlook to the rear.