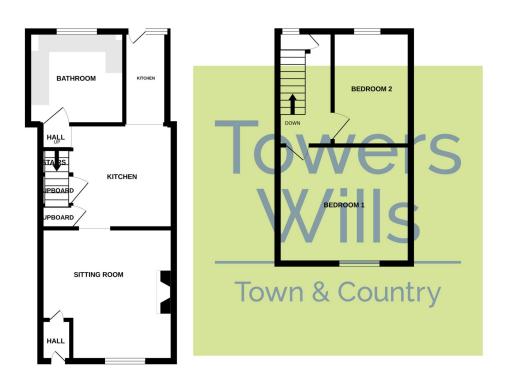

#### Hall

Further door leading into the lounge.

**Lounge** 3.86m x 3.97m to include hallway measurements With window outlook to the front, beautiful stone feature walling with open fire, radiator and TV point.

#### **Kitchen** 3.15m x 3.26m plus 3.15m x 2.45m

Fitted with pattern work tops and cream doors with a range of wall and base units, a one and a half ceramic sink drainer unit with mixer tap, space for Range cooker, extractor hood over, integral fridge, integral freezer, integral washing machine, integral dishwasher, part tiled walls, tiled floor, under stairs storage cupboard, space for table and door leading out to the rear.

#### **Downstairs Bathroom** 2.45m x 2.36m

Fitted with a cast iron white bath, pedestal hand basin, w.c, separate shower cubicle, radiator, timber flooring, tiled walls and window with outlook to the rear.

#### Bedroom One 3.49m x 3.87m

With window outlook to the front, radiator and cupboard housing the combination boiler.

#### **Bedroom Two** 2.00m x 3.69m

With window outlook to the rear and radiator.

GROUND FLOOR 1ST FLOOR 2ND FLOOR 2ND FLOOR

Whilst every attempt has been made to ensure the accuracy of the floorplan contained here, measurement of doors, windows, rooms and any other telms are approximate and no responsibility is taken for any error, omission or mis-statement. This plan is for illustrative purposes only and should be used as such by any prospective purchaser. The services, systems and appliances shown have not been tested and no guarante as to their operability or efficiency can be given.