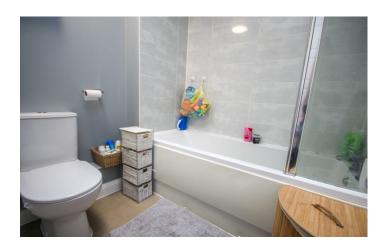

#### **Bathroom**

Suite comprising bath with shower over, wash hand basin, w.c, radiator and skylight.