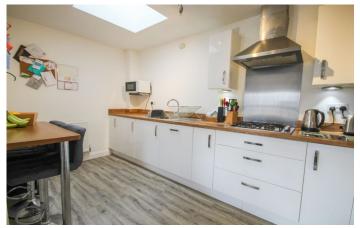

#### **Kitchen**

Comprising of a range of wall, base and drawer units, work surfacing with stainless steel sink drainer, built-in appliances including: fridge freezer, dishwasher and washing machine, integrated Zanussi oven, four ring gas hob with extractor over, cupboard storing the Logic gas combination boiler. To one side of the kitchen is a newly built breakfast bar area.