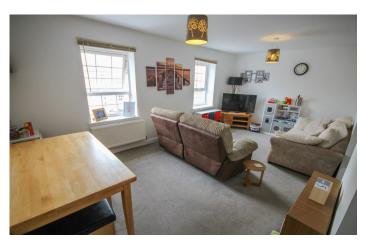

#### **Living/Dining Room**

#### **Living Area**

With two double glazed windows to the front and radiator.

#### **Dining Area**

Space for six-seater dining table and access into the kitchen.