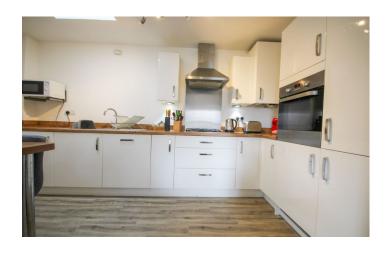

#### **Kitchen**

Comprising of a range of wall, base and drawer units, work surfacing with stainless steel sink drainer, built-in appliances including: fridge freezer, dishwasher and washing machine, integrated Zanussi oven, four ring gas hob with extractor over, cupboard storing the Logic gas combination boiler. To one side of the kitchen is a newly built breakfast bar area.