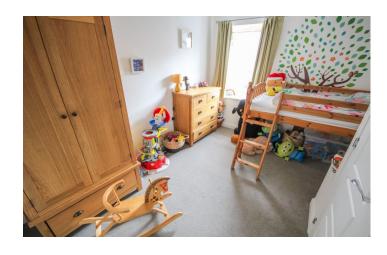

#### **Master Bedroom**

Of double proportions with double glazed windows to the front, radiator and space for storage.

#### **Bedroom Two**

With double glazed windows to the front and over stairs storage cupboard.