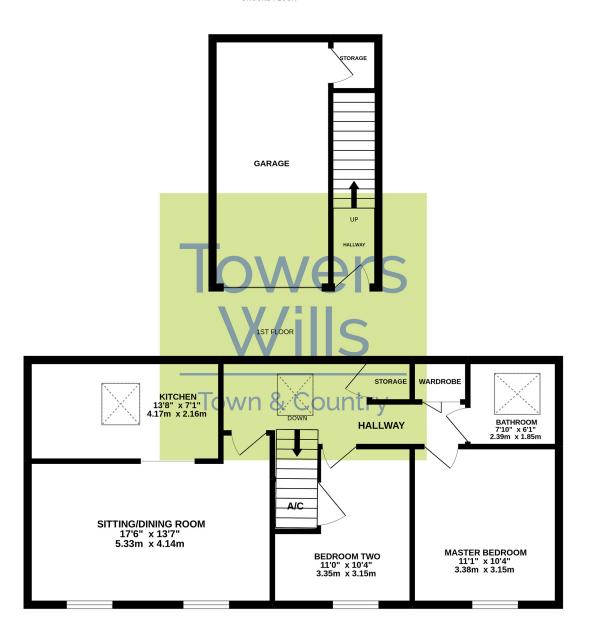

#### **Entrance Hallway**

With stairs rising to the first floor accommodation.

#### Landing

With two storage cupboards, skylight creating a wealth of light and access to all the accommodation.

#### **Master Bedroom**

Of double proportions with double glazed windows to the front, radiator and space for storage.

#### **Bedroom Two**

With double glazed windows to the front and over stairs storage cupboard.

#### **Bathroom**

Suite comprising bath with shower over, wash hand basin, w.c, radiator and skylight.

#### **Living/Dining Room**

#### **Living Area**

With two double glazed windows to the front and radiator.

#### **Dining Area**

Space for six-seater dining table and access into the kitchen.

#### **Kitchen**

Comprising of a range of wall, base and drawer units, work surfacing with stainless steel sink drainer, built-in appliances including: fridge freezer, dishwasher and washing machine, integrated Zanussi oven, four ring gas hob with extractor over, cupboard storing the Logic gas combination boiler. To one side of the kitchen is a newly built breakfast bar area.

#### **Driveway**

There is driveway parking for one car on the drive and one car in the garage.

#### Garage 5.47m x 2.59m

With 'up and over' door, power, light and storage cupboard under the stairs.

### **Energy Efficiency**

Whilst every attempt has been made to ensure the accuracy of the floorplan contained here, measurements of doors, windows, rooms and any other items are approximate and no responsibility is taken for any error, omission or mis-statement. This plan is for illustrative purposes only and should be used as such by any prospective purchaser. The services, systems and appliances shown have not been tested and no guarantee as to their operability or efficiency can be given.