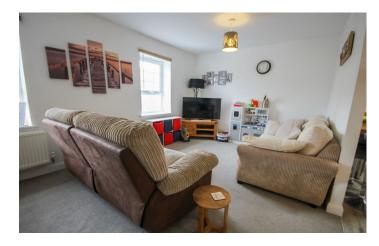

#### **Living/Dining Room**

#### **Living Area**

With two double glazed windows to the front and radiator.

#### **Dining Area**

Space for six-seater dining table and access into the kitchen.