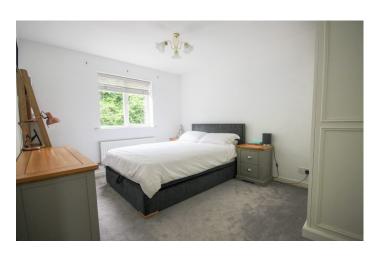

#### Bedroom Two 3.78m x 3.00m

With window to the rear and radiator.

#### Bedroom Three 2.75m x 2.43m

Window to the rear and radiator.

#### Bedroom Four 2.75m x 2.31m

Window to the rear and radiator.