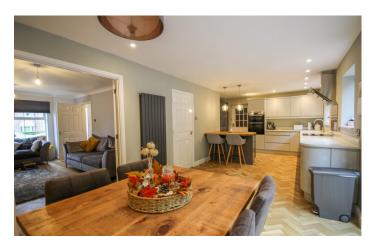

#### Kitchen Diner 7.92m x 3.00m

One of the true selling features of this home must be this stunning open plan kitchen diner; re-fitted with a highly quality range of wall, base and drawer units, granite work surfacing with under mounted sink, integrated appliances including dishwasher, fridge, freezer, washing machine, double electric oven, induction hob with cookerhood over and being open plan to the dining area.

#### **Dining Area**

With radiator and bi-folding doors opening out to the rear garden.