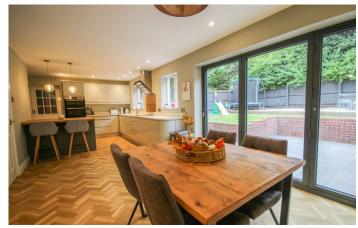

#### Kitchen Diner 7.92m x 3.00m

One of the true selling features of this home must be this stunning open plan kitchen diner; re-fitted with a highly quality range of wall, base and drawer units, granite work surfacing with under mounted sink, integrated appliances including dishwasher, fridge, freezer, washing machine, double electric oven, induction hob with cookerhood over and being open plan to the dining area.

#### **Dining Area**

With radiator and bi-folding doors opening out to the rear garden.