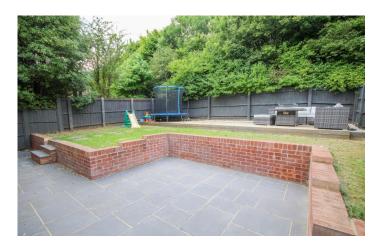

#### Outside

## **Energy Efficiency**

To the rear of the property is a landscaped garden, enclosed with gated side access, patio area, area laid to lawn and benefits from a good degree of privacy. To the front of the property is a large driveway providing off road parking for several vehicles which could be ideal for storage of motorhome etc.