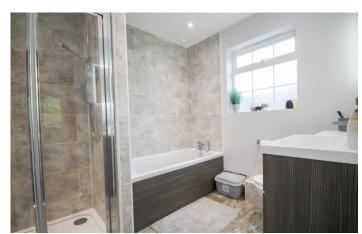

#### **Bathroom** 2.47m x 2.12m

A luxurious re-fitted bathroom suite comprising of bath with separate shower cubicle, wash hand basin, wc, heated towel rail and window to the side.