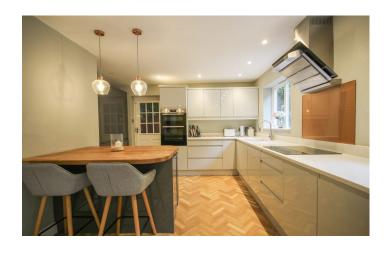

#### Kitchen Diner 7.92m x 3.00m

One of the true selling features of this home must be this stunning open plan kitchen diner; re-fitted with a highly quality range of wall, base and drawer units, granite work surfacing with under mounted sink, integrated appliances including dishwasher, fridge, freezer, washing machine, double electric oven, induction hob with cookerhood over and being open plan to the dining area.