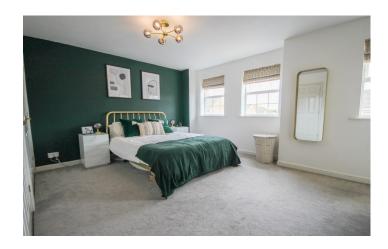

#### Master Bedroom 4.26m x 3.62m

Three windows to the front, two double built-in wardrobes, storage cupboard, radiator and door to en-suite.