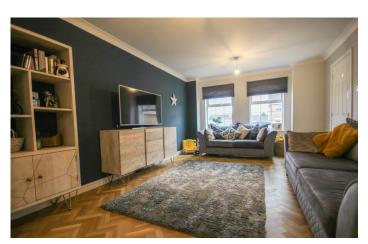

#### Living Room 5.00m x 3.46m

Spacious family living room with two windows to the front, two radiators and double doors opening through to the dining room.