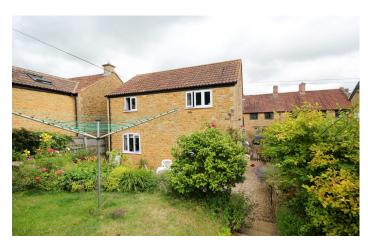

#### Garden

To the rear the garden is of low maintenance with patio area and steps up to a lawn area, mature shrubs and gate leading out to the rear.