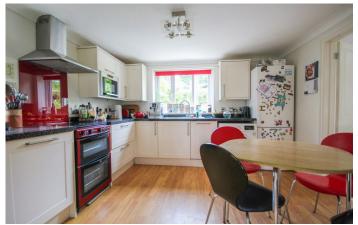

#### Kitchen Diner 3.23m x 3.39m

Fitted with pattern work tops and white doors with a good range of wall and base units, a stainless steel sink drainer unit with mixer tap, space for freestanding gas cooker, space for freestanding fridge freezer, plumbing for washing machine, windows with outlook to the rear and side, laminate flooring, radiator and double doors leading into the lounge.