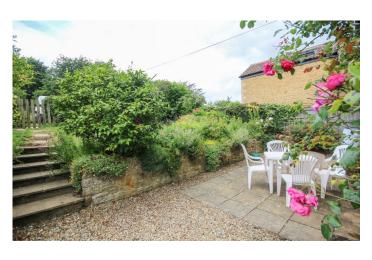

#### Garden

To the rear the garden is of low maintenance with patio area and steps up to a lawn area, mature shrubs and gate leading out to the rear.