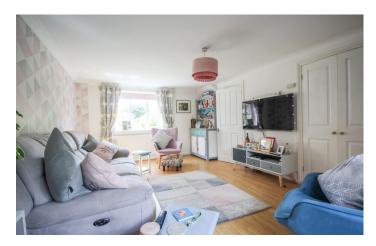

### Lounge 3.45m x 5.31m

A good size light dual aspect room with outlook to the front and rear with laminate flooring, two radiators and coved ceiling.