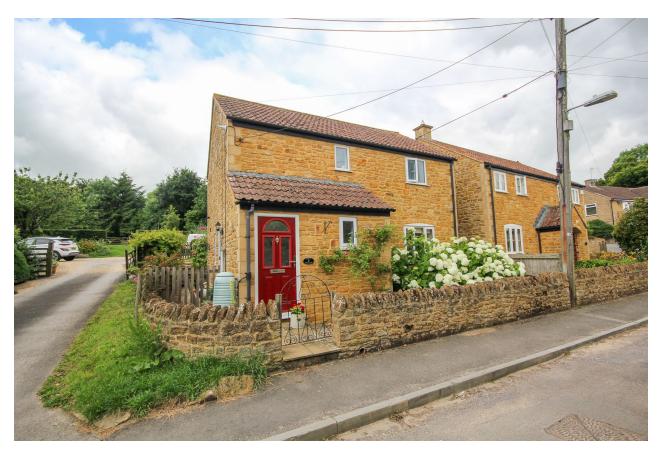

√ 01935 577 032 | 01460 298 530 | ✓ info@towerswills.co.uk

April Cottage, Over Stratton, South Petherton, Somerset TA13 5LQ

OIEO £280,000

Towers Wills are delighted to market this well presented detached property located in this very desirable village location with no onward chain, early viewing advised and briefly comprises of the following: hall, w.c, kitchen diner, lounge, two bedrooms, shower room, low maintenance rear garden and parking to the rear for two vehicles.

## **Key Features**

- Detached Hamstone Property
- Two Good Size Bedrooms
- Low Maintenance
   Rear Garden
- Allocated Parking for Two Vehicles
- No Onward Chain
- Early Viewing Advised