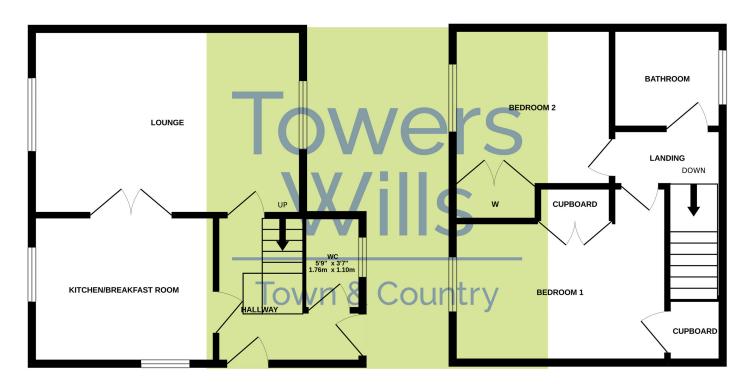

#### Hall

With laminate flooring, radiator, central heating controller, stairs to first floor landing, under stairs storage area and door leading out to the side.

#### W.C 0.97m x 1.75m

Fitted with w.c, wash hand basin with part tiled splashback, window outlook to the front and radiator.

#### Kitchen Diner 3.23m x 3.39m

Fitted with pattern work tops and white doors with a good range of wall and base units, a stainless steel sink drainer unit with mixer tap, space for freestanding gas cooker, space for freestanding fridge freezer, plumbing for washing machine, windows with outlook to the rear and side, laminate flooring, radiator and double doors leading into the lounge.

### Lounge 3.45m x 5.31m

A good size light dual aspect room with outlook to the front and rear with laminate flooring, two radiators and coved ceiling.

## **First Floor Landing**

With hatch to roof space and window with outlook to the front.

#### Bedroom One 3.18m x 4.20m

With window outlook to the rear, cupboard housing the Vaillant combination boiler, further double cupboard and radiator.

#### **Bedroom Two** 3.02m x 3.19m

With window outlook to the rear, double cupboard and radiator.

#### Shower Room 1.96m x 1.98m

A modern shower room with walk-in shower, wash hand basin with vanity unit, w.c, heated towel rail, extractor fan and window with outlook to the front.

# Contact Us

Towers Wills Estate
Agents - Yeovil
114, Hendford Hill
Yeovil
Somerset

T: 01935 577032

BA202RF

E: info@towerswills.co.uk

GROUND FLOOR 1ST FLOOR

Whilst every attempt has been made to ensure the accuracy of the floorplan contained here, measurements of doors, windows, rooms and any other items are approximate and no responsibility is taken for any error, omission or mis-statement. This plan is for illustrative purposes only and should be used as such by any prospective purchaser. The services, systems and appliances shown have not been tested and no guarantee as to their operability or efficiency can be given.