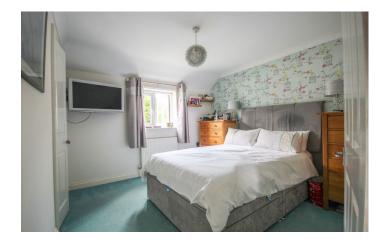

#### Bedroom One 3.18m x 4.20m

With window outlook to the rear, cupboard housing the Vaillant combination boiler, further double cupboard and radiator.

#### **Bedroom Two** 3.02m x 3.19m

With window outlook to the rear, double cupboard and radiator.