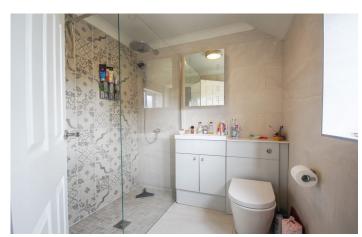

#### Shower Room 1.96m x 1.98m

A modern shower room with walk-in shower, wash hand basin with vanity unit, w.c, heated towel rail, extractor fan and window with outlook to the front.