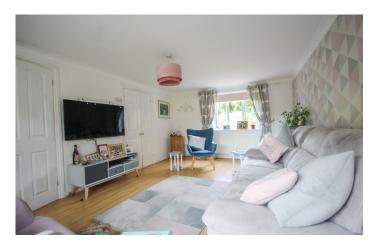

### Lounge 3.45m x 5.31m

A good size light dual aspect room with outlook to the front and rear with laminate flooring, two radiators and coved ceiling.