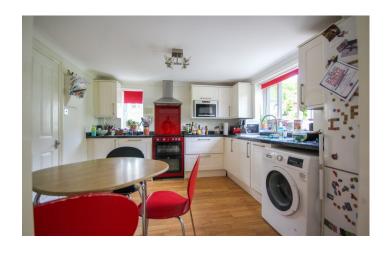

#### Kitchen Diner 3.23m x 3.39m

Fitted with pattern work tops and white doors with a good range of wall and base units, a stainless steel sink drainer unit with mixer tap, space for freestanding gas cooker, space for freestanding fridge freezer, plumbing for washing machine, windows with outlook to the rear and side, laminate flooring, radiator and double doors leading into the lounge.