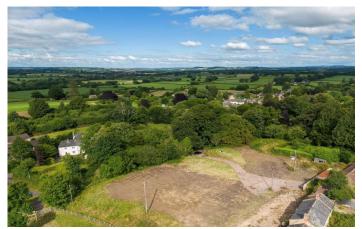

### £600,000

Towers Wills welcome to the market a rare opportunity to purchase a renovation project situated in a prime position within one of the most sought-after village locations, requiring complete restoration. The detached bungalow occupies approximately 1.8 acres. For further information please contact Towers Wills on 01935 577032 where viewings are strictly by appointment only.

### **Property**

Lyneham Bungalow occupies a private elevated position. The detached bungalow requires extensive renovation and offers tremendous potential to create a stunning individual home.

# **Key Features**

- Highly Sought-After Village Location
- Private Position
- Plot Circa 1.8 Acres
- Renovation Project
- Viewings Strictly by Appointment
- No Onward Chain