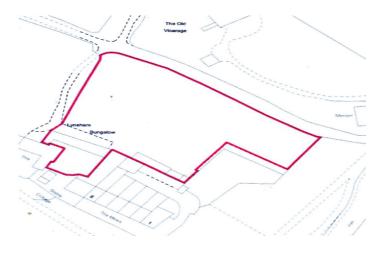

### **Property**

Lyneham Bungalow occupies a private elevated position. The detached bungalow requires extensive renovation and offers tremendous potential to create a stunning individual home.

# **Key Features**

- Highly Sought-After Village Location
- Private Position
- Plot Circa 1.8 Acres
- Renovation Project
- Viewings Strictly by Appointment
- No Onward Chain