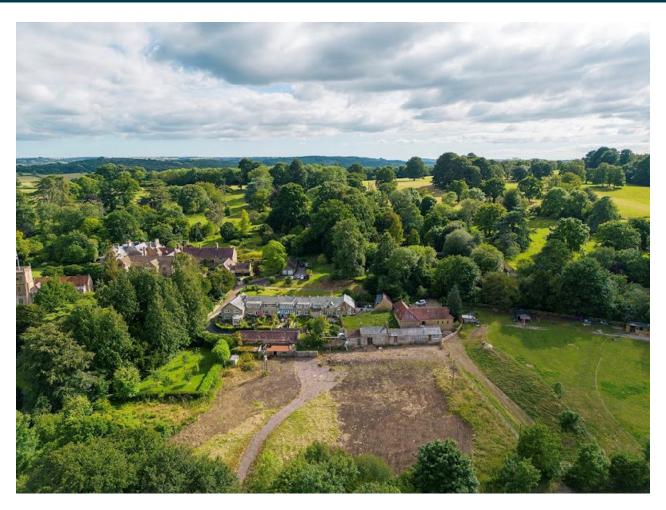

### £600,000

Towers Wills welcome to the market a rare opportunity to purchase a renovation project situated in a prime position within one of the most sought-after village locations, requiring complete restoration. The detached bungalow occupies approximately 1.8 acres. For further information please contact Towers Wills on 01935 577032 where viewings are strictly by appointment only.

### **Property**

Lyneham Bungalow occupies a private elevated position. The detached bungalow requires extensive renovation and offers tremendous potential to create a stunning individual home.

# **Key Features**

- Highly Sought-After Village Location
- Private Position
- Plot Circa 1.8 Acres
- Renovation Project
- Viewings Strictly by Appointment
- No Onward Chain