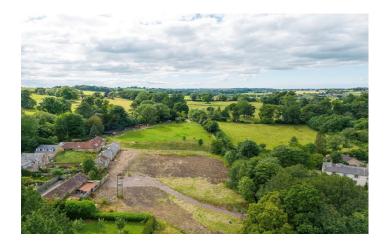

### £600,000

Towers Wills welcome to the market a rare opportunity to purchase a renovation project situated in a prime position within one of the most sought-after village locations, requiring complete restoration. The detached bungalow occupies approximately 1.8 acres. For further information please contact Towers Wills on 01935 577032 where viewings are strictly by appointment only.

### **Property**

Lyneham Bungalow occupies a private elevated position. The detached bungalow requires extensive renovation and offers tremendous potential to create a stunning individual home.

# **Key Features**

- Highly Sought-After Village Location
- Private Position
- Plot Circa 1.8 Acres
- Renovation Project
- Viewings Strictly by Appointment
- No Onward Chain