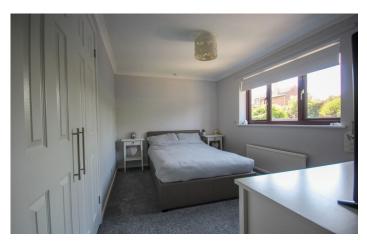

#### Landing:

Window to the side aspect, airing cupboard housing the hot water cylinder with slatted shelving. Loft access.

**Bedroom 1:** 10'9" x 10'5" plus door recess With window to the front aspect. Views across residential property to countryside and beyond. Built in wardrobe.

**Bedroom 2:** 12'3" x 8'3" With window to the rear aspect, built in wardrobe.

**Bedroom 3:** 8'1" x 6'4" With window to the front aspect, stairs bulkhead.