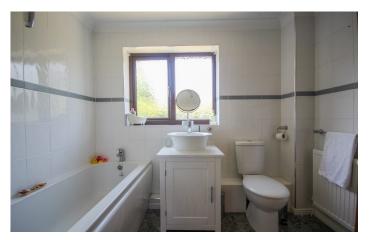

#### Bathroom: 8' x 5'5"

With opaque window to the rear aspect, with white suite comprising panelled bath, pedestal wash hand basin, low level WC, separate shower cubicle and tiling to splash backs.