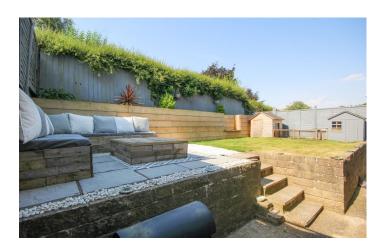

#### Outside:

The property is in an elevated position with a front garden laid to lawn with path and steps leading to the front door, side access path and gate gives access to the rear. The rear garden is an enclosed and private space with patio area and area of raised lawn with panel fencing. The driveway leads