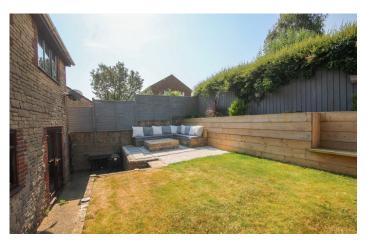

#### Outside:

The property is in an elevated position with a front garden laid to lawn with path and steps leading to the front door, side access path and gate gives access to the rear. The rear garden is an enclosed and private space with patio area and area of raised lawn with panel fencing. The driveway leads