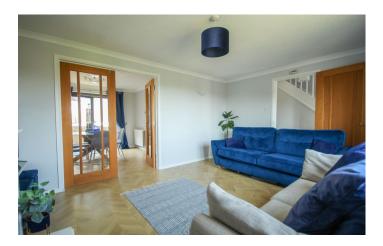

#### Sitting Room 14'4" x 11'4"

With window to the front aspect. Gas feature and feature surround. Telephone and TV point with glazed double doors opening through to the;

#### Dining Room 10'2" x 9'7"

French doors opening to the rear garden, creating a light and spacious room with door returning to the;