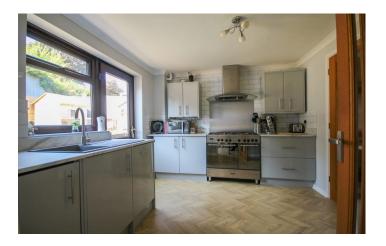

#### Kitchen 10'7" x 10'2" max

With window to the rear aspect. A modern fitted kitchen comprising of pattern work tops and modern grey doors with a good range of units. Integrated resin sink drainer with mixer tap. Space for Range cooker, integrated fridge/freezer, space and plumbing for washing machine. Wall mounted gas fired boiler. Door leading to the rear garden.