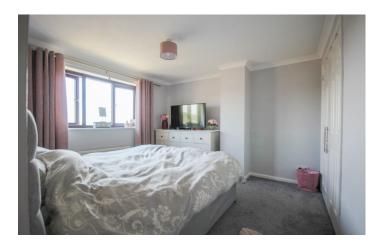

#### Landing:

Window to the side aspect, airing cupboard housing the hot water cylinder with slatted shelving. Loft access.

**Bedroom 1:** 10'9" x 10'5" plus door recess With window to the front aspect. Views across residential property to countryside and beyond. Built in wardrobe.

**Bedroom 2:** 12'3" x 8'3" With window to the rear aspect, built in wardrobe.

**Bedroom 3:** 8'1" x 6'4" With window to the front aspect, stairs bulkhead.