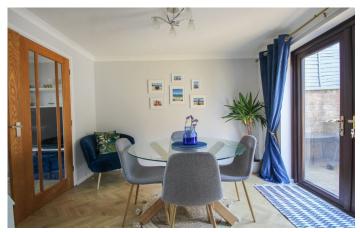

#### Dining Room 10'2" x 9'7"

French doors opening to the rear garden, creating a light and spacious room with door returning to the;