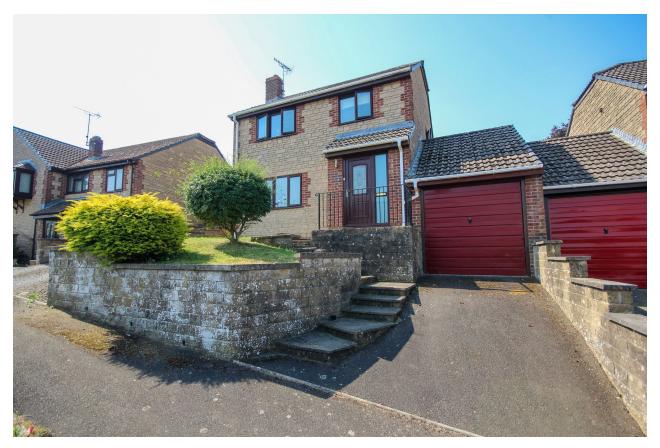

# 14, Charlton Close, Crewkerne, Somerset TA18 8AT £270,000

Towers Wills are pleased to welcome to the market this well presented 3 bedroom link-detached family home, located in a quiet cul-de-sac. The property is well positioned and a short distance from Crewkerne town centre. Briefly comprising; hall, sitting room, dining room, kitchen, cloakroom, 3 bedrooms, bathroom, garage with drive, front and rear gardens. The property is constructed of reconstituted stone and brick elevations under a tiled roof and benefits from double glazed units throughout and gas fired central heating.

#### Outside:

The property is in an elevated position with a front garden laid to lawn with path and steps leading to the front door, side access path and gate gives access to the rear. The rear garden is an enclosed and private space with patio area and area of raised lawn with panel fencing. The driveway leads

## **Key Features**

- Link detached family home
- 2 Reception rooms
- 3 bedrooms
- Private rear garden
- Garage and driveway
- Elevated position with views across countryside