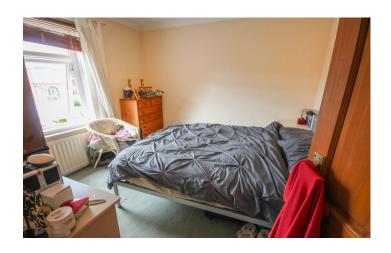

#### Bathroom

Suite comprising corner bath with electric shower over, wash hand basin, w.c, double glazed window to the front and radiator.

**Bedroom One** 2.97m x 3.21m – maximum measurements Double glazed window to the front and radiator.

**Bedroom Two** 3.58m x 2.96m – maximum measurements Double glazed window to the rear, radiator, feature fireplace and built-in cupboard.