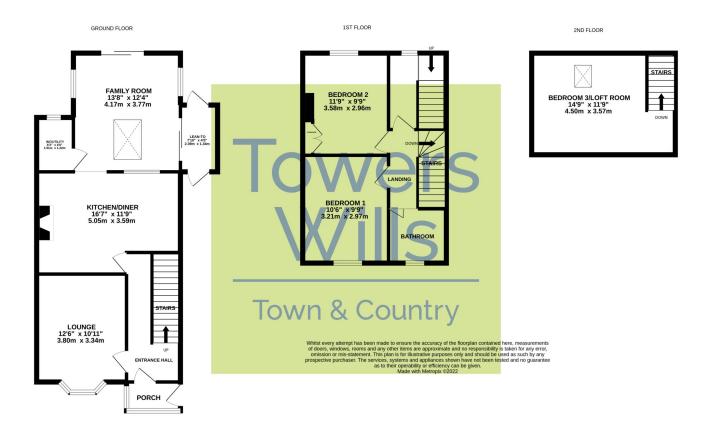

#### **Porch** 1.89m x 1.00m

Single glazed windows to front and side and single glazed door to the side.

### **Entrance Hall**

Double glazed door leading to the porch and radiator.

**Lounge** 3.80m x 3.34m – maximum measurements Double glazed window to the front and radiator.

**Kitchen/Diner** 5.05m x 3.59m – maximum measurements Comprising of a range of wall, base and drawer units, work surfacing with stainless steel one bowl sink drainer, log burner, integrated gas hob with cookerhood over, integrated electric oven, space for fridge freezer, integrated dishwasher and single glazed window through to the family room.

**Family Room** 4.17m x 3.77m – maximum measurements Radiator, double glazed patio doors leading to the side lean-to, double glazed patio door leading to the rear garden, double glazed windows to both sides and additional skylight.

**Lean-to** 2.39m x 1.34m – maximum measurements Single glazed doors leading to the front and rear.

**Downstairs W.C/Utility Room** 1.91m x 1.22m – maximum measurements Double glazed window to the rear, gas combi boiler, w.c , wash hand basin and space for washing machine.

### First Floor Landing

Double glazed window to the rear and radiator.

#### Bathroom

Suite comprising corner bath with electric shower over, wash hand basin, w.c, double glazed window to the front and radiator.

**Bedroom One** 2.97m x 3.21m – maximum measurements Double glazed window to the front and radiator.

**Bedroom Two** 3.58m x 2.96m – maximum measurements Double glazed window to the rear, radiator, feature fireplace and built-in cupboard.

#### Second Floor

**Bedroom Three/Loft Room** 4.50m x 3.57m – maximum measurements (with restricted head height)

Double glazed skylight to the rear and electric panel wall heater.

# Floor Plan

Please Note No tests have been undertaken of any of the services and any intending purchasers should satisfy themselves in this regard. Towers Wills Ltd for themselves and for the vendor of this property whose agents they are, give notice that, (i) these particulars do not constitute any part of an offer or contract, (ii) all statements contained within these particulars are made without responsibility on the part of Towers Wills or the vendor, (iii) whilst made in good faith, none of the statements contained within these particulars are to be relied upon as a statement of representation or fact, (iv) any intending purchaser must satisfy him/herself by inspection or otherwise as to the correctness of each of the statements contained within these particulars, (v) the vendor does not make or give either Towers Wills or any person in their employment any authority to make or give representation or warranty whatsoever in relation to this property.