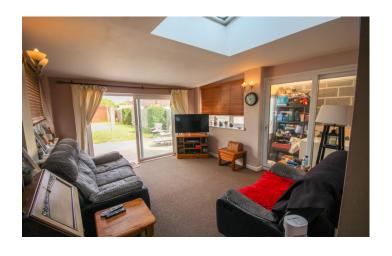

**Family Room** 4.17m x 3.77m – maximum measurements Radiator, double glazed patio doors leading to the side lean-to, double glazed patio door leading to the rear garden, double glazed windows to both sides and additional skylight.