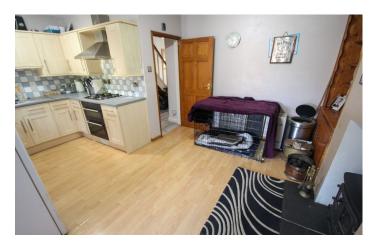

### **Entrance Hall**

Double glazed door leading to the porch and radiator.

**Lounge** 3.80m x 3.34m – maximum measurements Double glazed window to the front and radiator.

**Kitchen/Diner** 5.05m x 3.59m – maximum measurements Comprising of a range of wall, base and drawer units, work surfacing with stainless steel one bowl sink drainer, log burner, integrated gas hob with cookerhood over, integrated electric oven, space for fridge freezer, integrated dishwasher and single glazed window through to the family room.