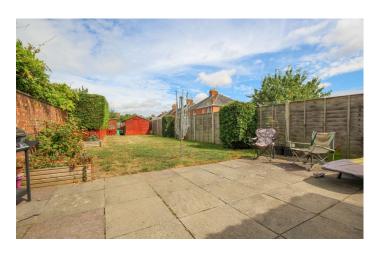

## **Rear Garden**

The rear garden is largely laid to lawn with patio area, outside tap and two