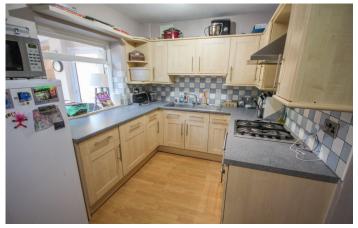

### **Entrance Hall**

Double glazed door leading to the porch and radiator.

**Lounge** 3.80m x 3.34m – maximum measurements Double glazed window to the front and radiator.

**Kitchen/Diner** 5.05m x 3.59m – maximum measurements Comprising of a range of wall, base and drawer units, work surfacing with stainless steel one bowl sink drainer, log burner, integrated gas hob with cookerhood over, integrated electric oven, space for fridge freezer, integrated dishwasher and single glazed window through to the family room.