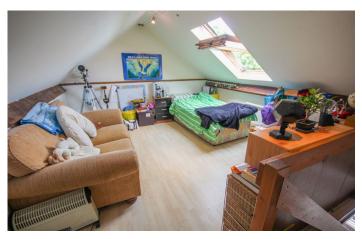

#### Second Floor

**Bedroom Three/Loft Room** 4.50m x 3.57m – maximum measurements (with restricted head height)

Double glazed skylight to the rear and electric panel wall heater.