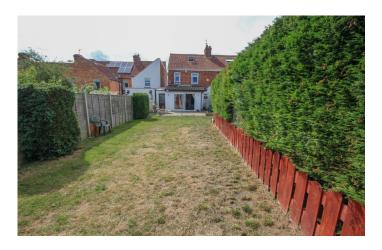

## **Rear Garden**

The rear garden is largely laid to lawn with patio area, outside tap and two