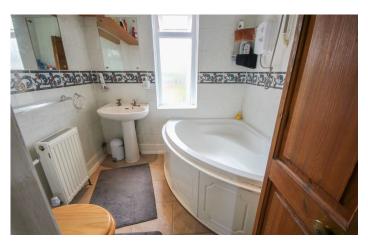

#### Bathroom

Suite comprising corner bath with electric shower over, wash hand basin, w.c, double glazed window to the front and radiator.

**Bedroom One** 2.97m x 3.21m – maximum measurements Double glazed window to the front and radiator.