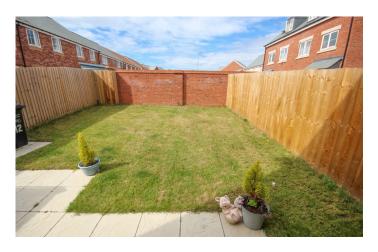

#### Rear Garden

The rear garden is largely laid to lawn with patio area, outside tap and a side gate.