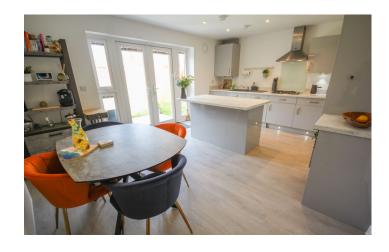

#### W.C

With wash hand basin, w.c, extractor fan and radiator.

**Kitchen/Diner** 3.91m x 4.95m – maximum measurements

Comprising of a range of wall, base and drawer units, work surfacing with integrated carbon composite one and a half bowl sink drainer, radiator, double glazed French doors to the rear, double glazed window to the rear, breakfast island, integrated fridge freezer, integrated electric oven, integrated gas hob with cooker hood over, integrated dishwasher, integrated washing machine and gas combi boiler.