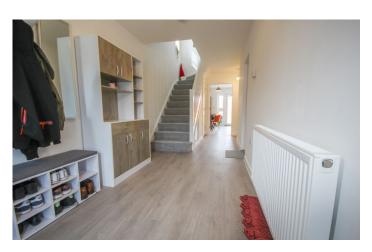

#### **Entrance Hall**

Double glazed door and window to the front, radiator, under stairs cupboard and integral door leading to the garage.