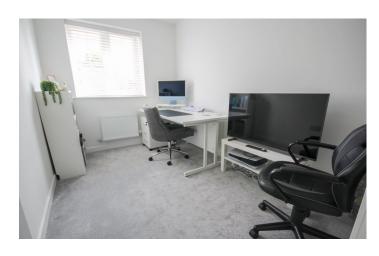

### **First Floor Landing**

Double glazed window to the side and cupboard.

**Lounge** 3.70m x 4.96m - maximum measurements Two radiators and two double glazed windows to the rear.