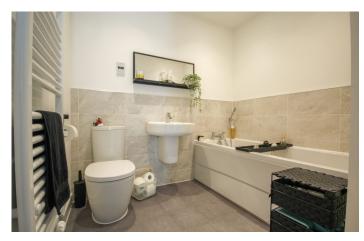

#### **Bathroom**

Suite comprising bath with mixer tap shower, wash hand basin, w.c, heated towel rail and extractor fan.

**Bedroom Three** 2.77m x 4.43m - maximum measurements Double glazed window to the front and radiator.

#### Jack and Jill En-suite

Suite comprising shower cubicle, wash hand basin, w.c, extractor fan and shaver point.