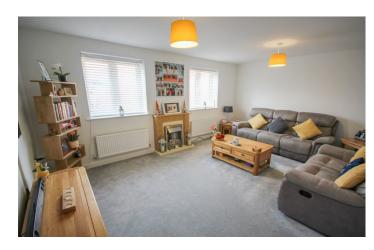

### **First Floor Landing**

Double glazed window to the side and cupboard.

**Lounge** 3.70m x 4.96m - maximum measurements Two radiators and two double glazed windows to the rear.