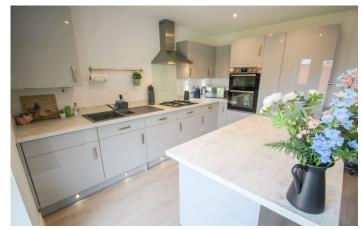

#### W.C

With wash hand basin, w.c, extractor fan and radiator.

**Kitchen/Diner** 3.91m x 4.95m – maximum measurements

Comprising of a range of wall, base and drawer units, work surfacing with integrated carbon composite one and a half bowl sink drainer, radiator, double glazed French doors to the rear, double glazed window to the rear, breakfast island, integrated fridge freezer, integrated electric oven, integrated gas hob with cooker hood over, integrated dishwasher, integrated washing machine and gas combi boiler.