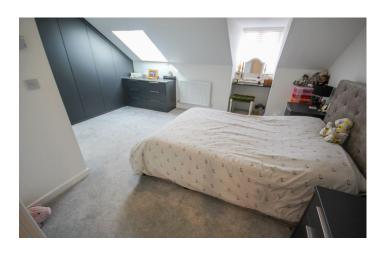

#### **Second Floor Landing**

Double glazed window to the side, radiator, loft hatch and cupboard.

**Master Bedroom** 3.63m (plus recess) x 4.34m (plus wardrobe) - maximum measurements and restricted head height Double glazed window to the rear, double glazed skylight to the rear, radiator, fitted wardrobes and door leading to Jack & Jill en-suite.

Double gazed window to the front, double glazed skylight to the front, radiator, fitted wardrobes and door leading to the Jack & Jill en-suite.