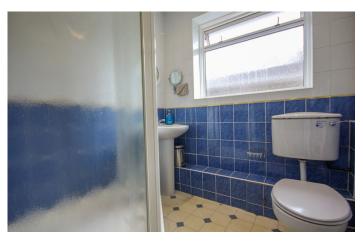

#### **Shower Room**

Suite comprising shower cubicle, wash hand basin, w.c, double glazed window to the side, extractor fan and heated towel rail.

Kitchen 2.83m x 3.31m - maximum measurements

Comprising of a range of wall, base and drawer units, work surfacing with stainless steel one bowl sink drainer, integrated induction hob with cooker hood over, integrated grill, integrated electric oven, space for fridge freezer, space for washing machine, space for dishwasher, double glazed window to the side and double glazed patio doors leading to the rear and conservatory.