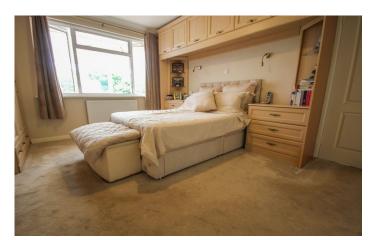

**Bedroom One** 4.08m x 3.65m - maximum measurements Double glazed window to the rear, radiator, double built-in wardrobe, fitted bedroom furniture and cupboard.

**Bedroom Two** 2.82m x 3.32 plus wardrobes - maximum measurements Double glazed window to the side, radiator and fitted wardrobes which houses the gas combination boiler.