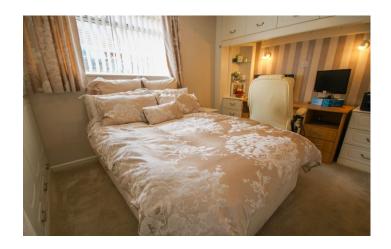

**Bedroom One** 4.08m x 3.65m - maximum measurements Double glazed window to the rear, radiator, double built-in wardrobe, fitted bedroom furniture and cupboard.

**Bedroom Two** 2.82m x 3.32 plus wardrobes - maximum measurements Double glazed window to the side, radiator and fitted wardrobes which houses the gas combination boiler.