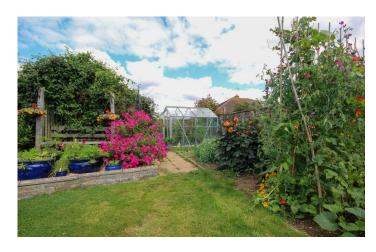

#### Rear Garden

To the rear the garden is largely laid to lawn with patio area, greenhouse, shed, planted beds and kitchen garden area with fruit shrubs.