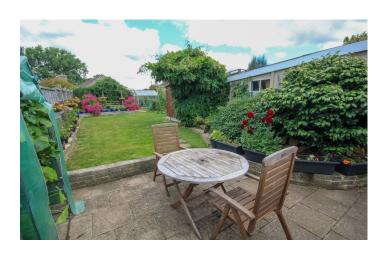

#### Rear Garden

To the rear the garden is largely laid to lawn with patio area, greenhouse, shed, planted beds and kitchen garden area with fruit shrubs.