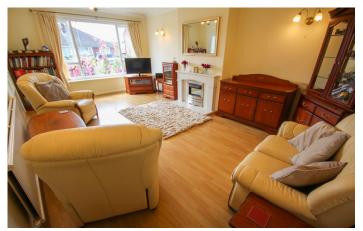

**Porch** 2.17m x 1.52m – maximum measurements Double glazed door and window to the front and cupboard.

**Lounge/Diner** 3.59m x 5.79m - maximum measurements Double glazed window to the front, radiator and electric fireplace.