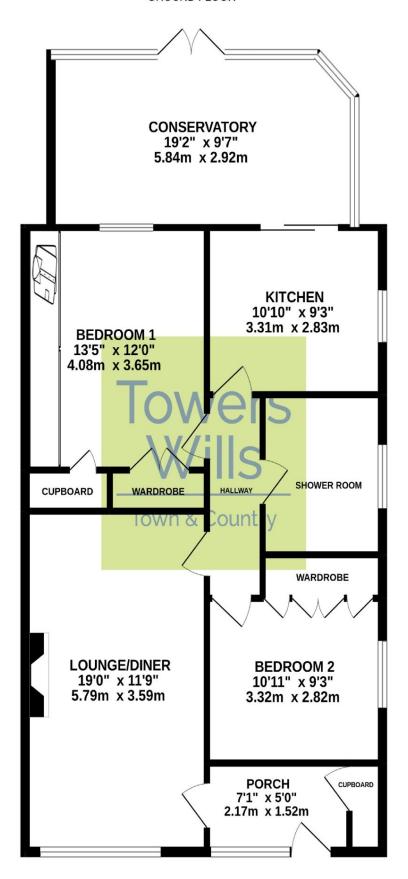

**Porch** 2.17m x 1.52m – maximum measurements Double glazed door and window to the front and cupboard.

**Lounge/Diner** 3.59m x 5.79m - maximum measurements Double glazed window to the front, radiator and electric fireplace.

**Bedroom One** 4.08m x 3.65m - maximum measurements Double glazed window to the rear, radiator, double built-in wardrobe, fitted bedroom furniture and cupboard.

**Bedroom Two** 2.82m x 3.32 plus wardrobes - maximum measurements Double glazed window to the side, radiator and fitted wardrobes which houses the gas combination boiler.

#### **Shower Room**

Suite comprising shower cubicle, wash hand basin, w.c, double glazed window to the side, extractor fan and heated towel rail.

Kitchen 2.83m x 3.31m - maximum measurements

Comprising of a range of wall, base and drawer units, work surfacing with stainless steel one bowl sink drainer, integrated induction hob with cooker hood over, integrated grill, integrated electric oven, space for fridge freezer, space for washing machine, space for dishwasher, double glazed window to the side and double glazed patio doors leading to the rear and conservatory.

### **Hallway**

Includes a loft hatch (loft ladder and is part boarded).

**Conservatory** 5.84m x 2.92m - maximum measurements Double glazed windows to the side and rear, radiator and double glazed French doors leading to the rear garden.