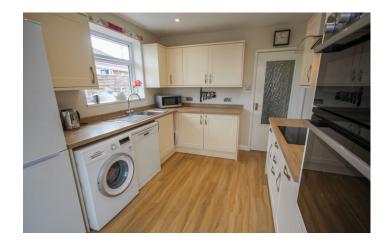

#### **Shower Room**

Suite comprising shower cubicle, wash hand basin, w.c, double glazed window to the side, extractor fan and heated towel rail.

Kitchen 2.83m x 3.31m - maximum measurements

Comprising of a range of wall, base and drawer units, work surfacing with stainless steel one bowl sink drainer, integrated induction hob with cooker hood over, integrated grill, integrated electric oven, space for fridge freezer, space for washing machine, space for dishwasher, double glazed window to the side and double glazed patio doors leading to the rear and conservatory.