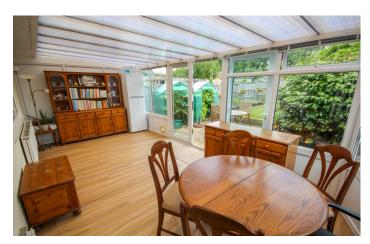

### **Hallway**

Includes a loft hatch (loft ladder and is part boarded).

**Conservatory** 5.84m x 2.92m - maximum measurements Double glazed windows to the side and rear, radiator and double glazed French doors leading to the rear garden.