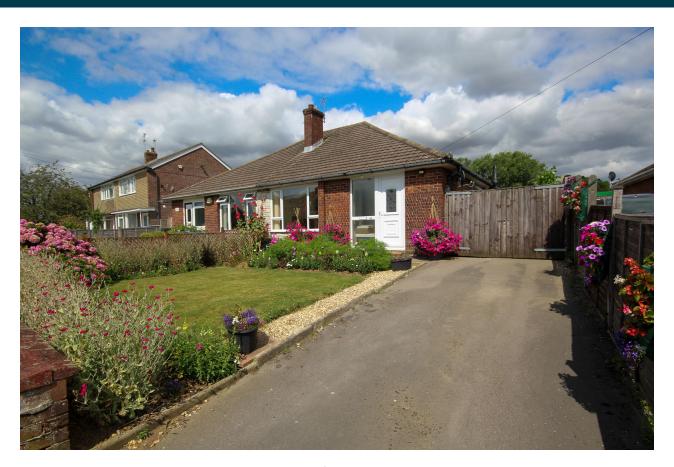

√ 01935 577 032 | 01460 298 530 | ✓ info@towerswills.co.uk

136, Eliotts Drive, Yeovil, Somerset BA21 3NR Offers Over £250,000

Towers Wills welcomes to market this very well-presented semi-detached bungalow. The property benefits from a good-sized lounge/diner, two double bedrooms, shower room, modern kitchen and a large conservatory from which to enjoy the stunning kitchen garden. Off-road driveway parking and garage complete this wonderful home...one not to miss!

#### **Front Garden**

The front garden is largely laid to lawn with planted beds and gated driveway leading to the side of the property and the garage to the rear.

#### Garage

Has 'up and over' door, power, light and single glazed windows to the side and rear.

#### Rear Garden

To the rear the garden is largely laid to lawn with patio area, greenhouse, shed, planted beds and kitchen garden area with fruit shrubs.