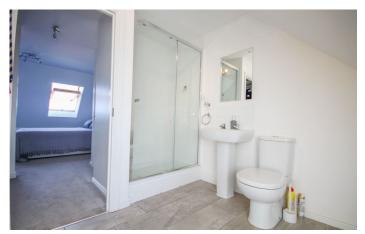

#### **En-suite**

Suite comprising corner shower, wash hand basin, w.c and heated towel rail.