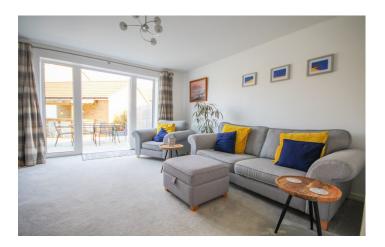

# Living Room

A large airy and spacious living room with two radiators, double doors out to the garden and two large glass windows creating a wealth of light.