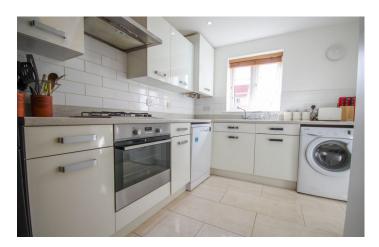

# Kitchen

Comprising of a range of wall, base and drawer units, work surfacing with sink drainer, marble flooring, window to the front, four ring gas hob with oven under, extractor over, cupboard housing the combination gas fired boiler, space for washing machine, space for dishwasher, space for freestanding fridge freezer, space for tumble dryer and there is a further space to the end of the kitchen for a work unit or further storage.