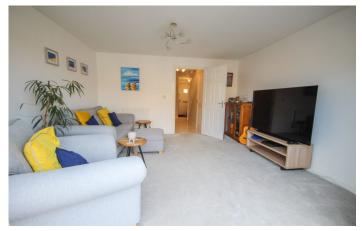

# Living Room

A large airy and spacious living room with two radiators, double doors out to the garden and two large glass windows creating a wealth of light.