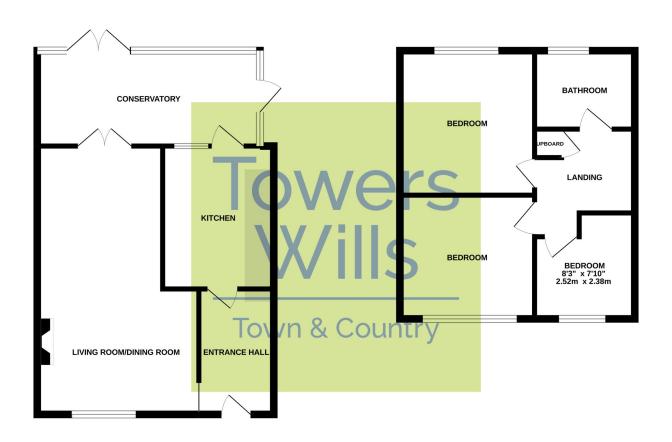

#### Hall

With tiled floor, stairs to first floor landing, radiator and under stairs storage area.

#### Kitchen 2.64m x 2.71m

Fitted with timber effect worktops and cream doors with a range of wall and base units, a round stainless steel sink drainer unit with mixer tap, four ring gas hob with oven under, splashback and stainless steel hood over, space for slimline dishwasher, Worcester boiler and door leading into the conservatory.

## Conservatory 2.40m x 4.80m

With tiled floor, plumbing for washing machine, radiator and doors leading out to the side and rear.

**Lounge** 3.06m x 3.54m – maximum measurements With window outlook to the front, radiator, laminate flooring and being open plan to the dining room.

#### Dining Room 2.68m x 2.85m

With continuation of laminate flooring and double doors leading into the conservatory.

## **First Floor Landing**

With hatch to roof space and airing cupboard housing the hot water cylinder.

**Bedroom One** 2.96m x 3.17m plus entrance recess Window with outlook to the rear and radiator.

**Bedroom Two** 2.81m x 2.65m plus entrance recess Window with outlook to the front and radiator.

**Bedroom Three** 1.81m x 2.60m to include bulkhead over the stairs Window with outlook to the front and radiator.

#### **Bathroom** 1.43m x 2.41m

Fitted with a white suite comprising bath with shower over, pedestal hand basin, low level w.c, radiator, part tiled walls and window with outlook to the rear.

# Garage

With 'up and over' door and door leading into the garden.