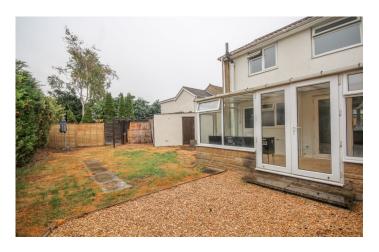

## Conservatory 2.40m x 4.80m

With tiled floor, plumbing for washing machine, radiator and doors leading out to the side and rear.

**Lounge** 3.06m x 3.54m – maximum measurements With window outlook to the front, radiator, laminate flooring and being open plan to the dining room.

#### **Rear Garden**

To the rear the garden is mostly laid to lawn with gravel area, is enclosed by hedging and lap panel fencing and benefits from a gate leading to the front.