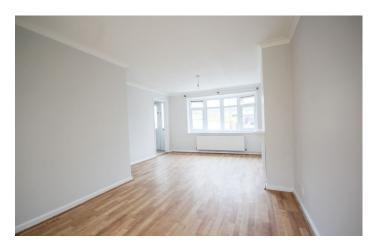

## Conservatory 2.40m x 4.80m

With tiled floor, plumbing for washing machine, radiator and doors leading out to the side and rear.

**Lounge** 3.06m x 3.54m – maximum measurements With window outlook to the front, radiator, laminate flooring and being open plan to the dining room.