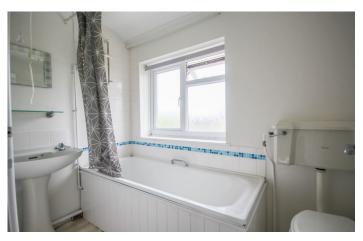

#### **Bathroom** 1.43m x 2.41m

Fitted with a white suite comprising bath with shower over, pedestal hand basin, low level w.c, radiator, part tiled walls and window with outlook to the rear.