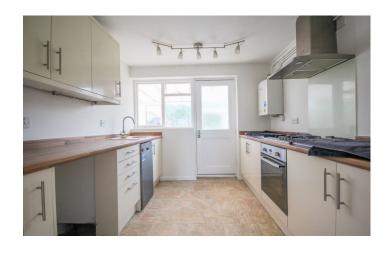

#### Kitchen 2.64m x 2.71m

Fitted with timber effect worktops and cream doors with a range of wall and base units, a round stainless steel sink drainer unit with mixer tap, four ring gas hob with oven under, splashback and stainless steel hood over, space for slimline dishwasher, Worcester boiler and door leading into the conservatory.