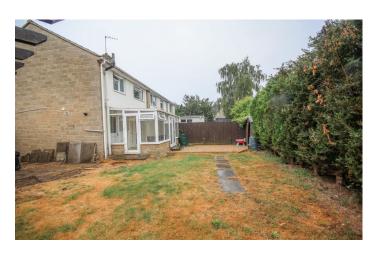

#### **Rear Garden**

To the rear the garden is mostly laid to lawn with gravel area, is enclosed by hedging and lap panel fencing and benefits from a gate leading to the front.

## **Parking**

There is off road parking on the drive for a couple of vehicles and in turn leads to the garage.