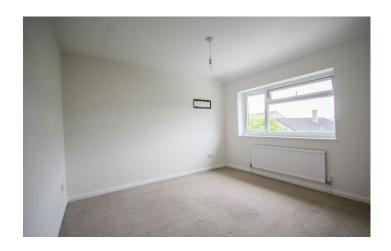

## **First Floor Landing**

With hatch to roof space and airing cupboard housing the hot water cylinder.

**Bedroom One** 2.96m x 3.17m plus entrance recess Window with outlook to the rear and radiator.

**Bedroom Two** 2.81m x 2.65m plus entrance recess Window with outlook to the front and radiator.

**Bedroom Three** 1.81m x 2.60m to include bulkhead over the stairs Window with outlook to the front and radiator.