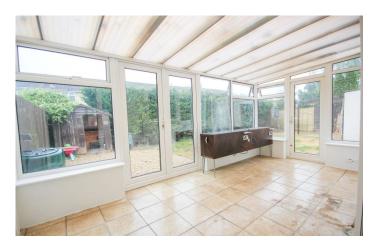

## Conservatory 2.40m x 4.80m

With tiled floor, plumbing for washing machine, radiator and doors leading out to the side and rear.

**Lounge** 3.06m x 3.54m – maximum measurements With window outlook to the front, radiator, laminate flooring and being open plan to the dining room.