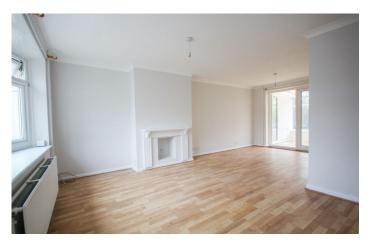

## Conservatory 2.40m x 4.80m

With tiled floor, plumbing for washing machine, radiator and doors leading out to the side and rear.

**Lounge** 3.06m x 3.54m – maximum measurements With window outlook to the front, radiator, laminate flooring and being open plan to the dining room.