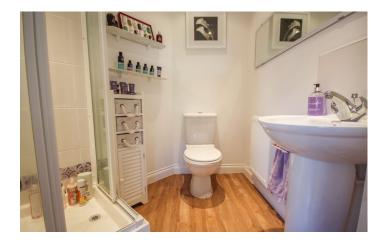

#### Bathroom

Suite comprising bath, wash hand basin, w.c, double glazed window to the front, radiator, shaver point and airing cupboard with water tank.

**Bedroom One** 3.95m x 4.43m – maximum measurements (irregular shape)