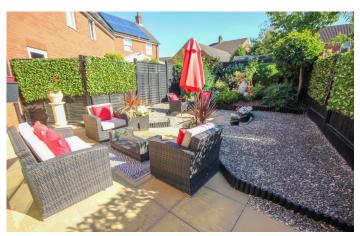

#### **Rear Garden**

A landscaped rear garden with patio area, seating area, gravel beds, mature shrubs and gated side access.