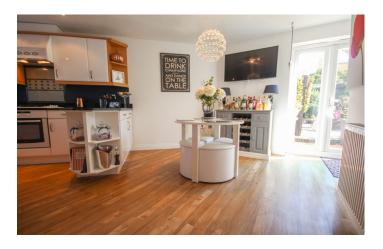

**Kitchen/Diner** 3.85m x 6.87m – maximum measurements (irregular shape)

Comprising of a range of wall, base and drawer units, Quartz work surfacing with inset one bowl stainless steel sink, countertop drainer, double glazed window to the front, double glazed French doors leading to the rear garden, radiator, under stairs cupboard, integrated fridge freezer, integrated gas hob with cookerhood over, integrated electric oven and gas central heating boiler.