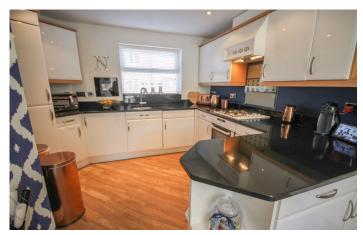

**Kitchen/Diner** 3.85m x 6.87m – maximum measurements (irregular shape)

Comprising of a range of wall, base and drawer units, Quartz work surfacing with inset one bowl stainless steel sink, countertop drainer, double glazed window to the front, double glazed French doors leading to the rear garden, radiator, under stairs cupboard, integrated fridge freezer, integrated gas hob with cookerhood over, integrated electric oven and gas central heating boiler.