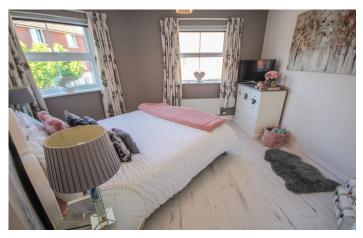

**Bedroom Three** 2.14m x 2.53m – maximum measurements Radiator and double glazed windows to the rear with fitted window shutters.