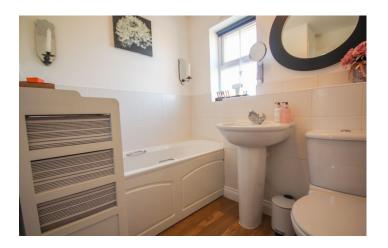

#### Bathroom

Suite comprising bath, wash hand basin, w.c, double glazed window to the front, radiator, shaver point and airing cupboard with water tank.

**Bedroom One** 3.95m x 4.43m – maximum measurements (irregular shape)