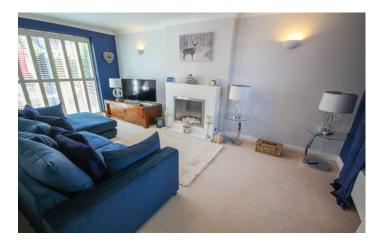

## W.C

Double glazed window to the front, radiator, w.c and wash hand basin.

**Lounge** 5.32m x 3.05m – maximum measurements Two radiators, double glazed window to the front and double glazed patio doors to the rear with fitted shutters.