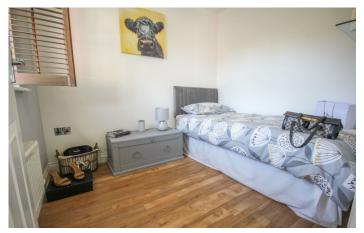

#### **En-suite**

Comprising shower cubicle, wash hand basin, w.c, extractor fan and radiator.

**Bedroom Two** 2.56m (plus door recess) x 3.09m – maximum measurements Radiator and double glazed window to the front.