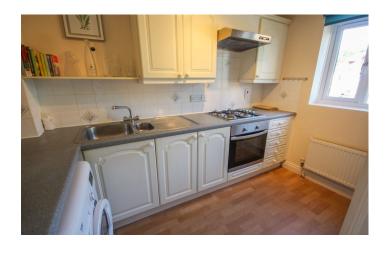

#### **Entrance Hall**

Double glazed door to the front and radiator.

**Kitchen** 3.07m x 2.40m – maximum measurements

Comprising of a range of wall, base and drawer units, work surfacing with stainless steel one a half bowl sink drainer, double glazed window to the front, radiator, integrated gas hob with cookerhood over, integrated electric oven, gas central heating boiler, space for fridge freezer and space for washing machine.