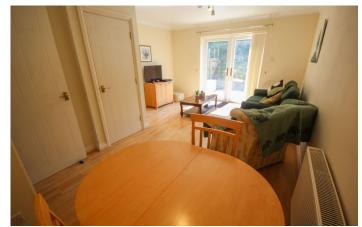

**Lounge/Diner** 5.33m x 3.74m – maximum measurements Radiator, double glazed French doors to the rear and under stairs cupboard.