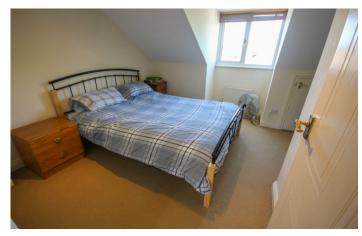

#### W.C

Wash hand basin, w.c, extractor fan and radiator.

**Master Bedroom** 3.69m x 3.76m – maximum measurements (restricted head height)

Double glazed window to the front, radiator, cupboard and loft hatch.