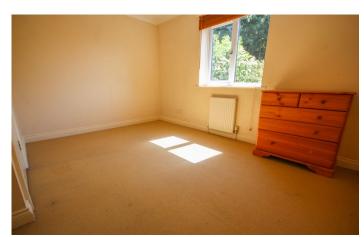

### **First Floor Landing**

Radiator.

**Bedroom Two** 3.75m x 2.76m plus wardrobe – maximum measurements Double glazed window to the rear, radiator and fitted wardrobes.

**Bedroom Three** 2.56m x 3.75m – maximum measurements Double glazed window to the front and radiator.

### **Second Floor**

**Bedroom Four** 3.77m x 2.93m – maximum measurements (restricted head height)

Double glazed window to the rear, radiator and cupboard.