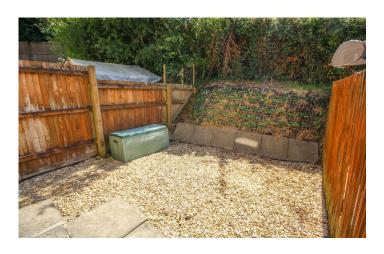

#### **Outside**

#### **Rear Garden**

To the rear is a low maintenance gravelled courtyard garden.

#### **Parking**

To the front there is allocated parking for two cars in tandem.