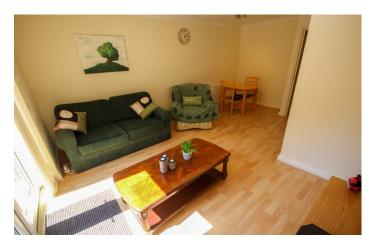

**Lounge/Diner** 5.33m x 3.74m – maximum measurements Radiator, double glazed French doors to the rear and under stairs cupboard.