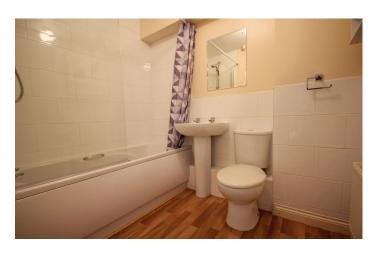

#### **Bathroom**

Suite comprising bath with shower over, wash hand basin, w.c, extractor fan and radiator.