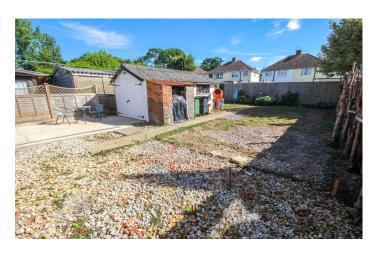

#### Garage

A conventional door with light and power connected.

#### **Rear Gardens**

To the rear of the property is a generous size garden being majority laid to lawn, driveway, outside tap, access to garage, seating area and side access.