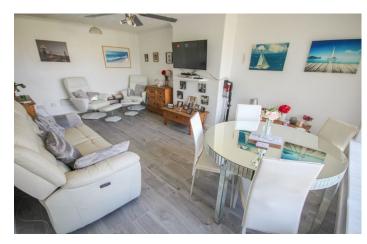

## **Living Room/Dining Room**

Spacious living area with large window to the front creating a wealth of light, two electric radiators, laminate flooring throughout. To the front is space for a six-seater dining table and door access to front entrance.