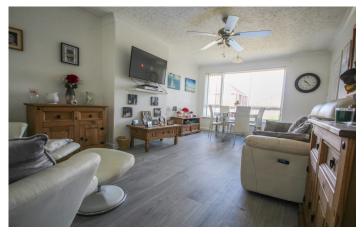

## **Living Room/Dining Room**

Spacious living area with large window to the front creating a wealth of light, two electric radiators, laminate flooring throughout. To the front is space for a six-seater dining table and door access to front entrance.