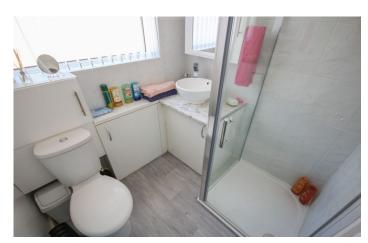

#### **Bathroom**

A new bathroom suite comprising of corner shower, wash hand basin, wc, vinyl flooring and window to the side.