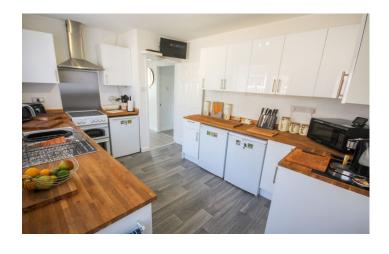

#### **Kitchen**

A newly fitted kitchen comprising of wall base and drawer units, vinyl flooring, solid oak work surfacing with inset stainless-steel sink/drainer, window over, space and plumbing for washing machine, space for two under counter fridge/freezers, oven with extractor hood over and door to the side with access to the driveway.