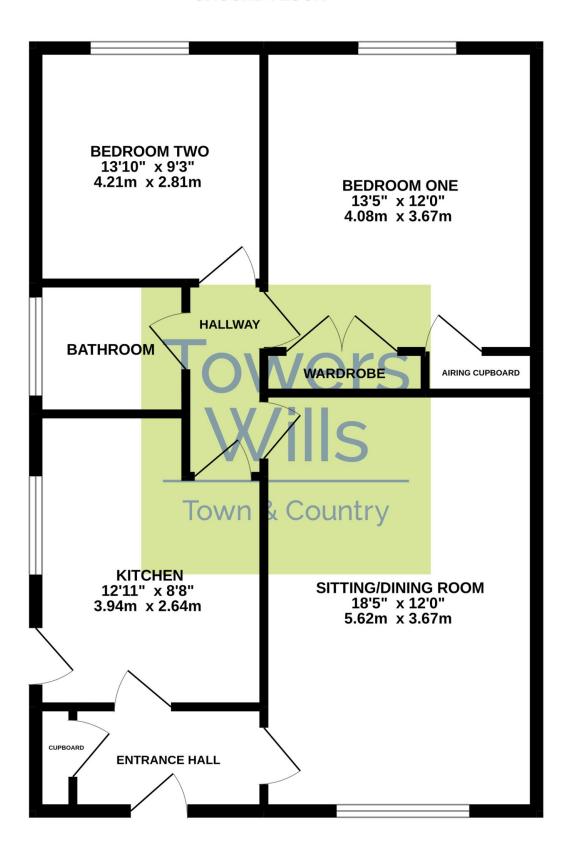

## **Reception Hall**

Door to the front, vinyl flooring, window to the front, electric heater, storage cupboard and access to kitchen and living room.

## **Living Room/Dining Room**

Spacious living area with large window to the front creating a wealth of light, two electric radiators, laminate flooring throughout. To the front is space for a six-seater dining table and door access to front entrance.

#### **Kitchen**

A newly fitted kitchen comprising of wall base and drawer units, vinyl flooring, solid oak work surfacing with inset stainless-steel sink/drainer, window over, space and plumbing for washing machine, space for two under counter fridge/freezers, oven with extractor hood over and door to the side with access to the driveway.

#### **Bedroom One**

A light and airy room with large window to the rear overlooking the garden, two storage wardrobes and electric heater.

#### **Bedroom Two**

Window to the rear over looking garden, electric heater and space for storage.

#### **Bathroom**

A new bathroom suite comprising of corner shower, wash hand basin, wc, vinyl flooring and window to the side.

### **GROUND FLOOR**

Whilst every attempt has been made to ensure the accuracy of the floorplan contained here, measurements of doors, windows, rooms and any other items are approximate and no responsibility is taken for any error, omission or mis-statement. This plan is for illustrative purposes only and should be used as such by any prospective purchaser. The services, systems and appliances shown have not been tested and no guarantee as to their operability or efficiency can be given.