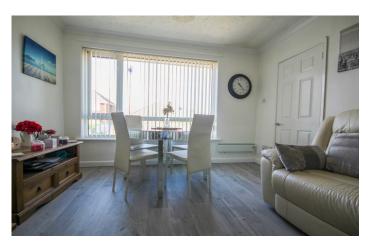

## **Living Room/Dining Room**

Spacious living area with large window to the front creating a wealth of light, two electric radiators, laminate flooring throughout. To the front is space for a six-seater dining table and door access to front entrance.