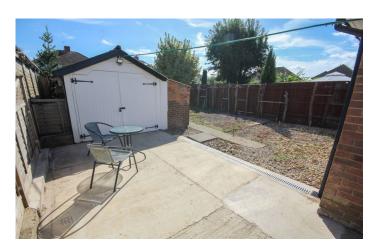

#### **Outside**

To the front of the property is a gated driveway which provides off road parking for several vehicles and in turn leading to the garage.

#### **Front Gardens**

Front garden being majority laid to lawn with planted borders stocked with a variety of plants and shrubs. Driveway that runs up one side and further parking could be created with change of the area of lawn. Pedestrian pathway leads up to the front door.

#### **Rear Gardens**

To the rear of the property is a generous size garden being majority laid to lawn, driveway, outside tap, access to garage, seating area and side access.