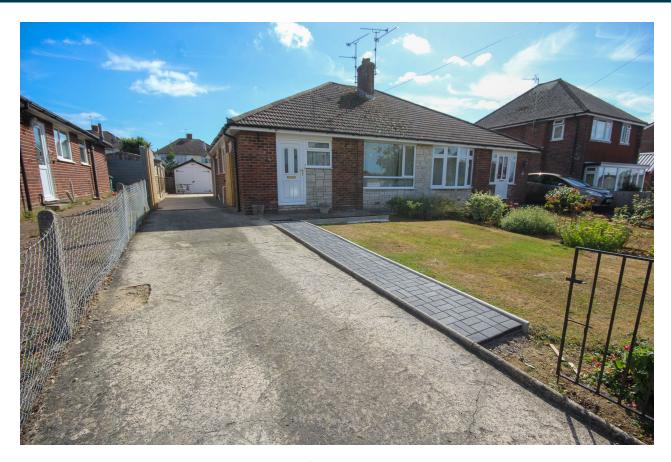

64, Eliotts Drive, Yeovil, Somerset BA21 3NP OIEO £250,000

Towers Wills welcome to the market this spacious two bedroom semidetached bungalow situated in a quiet cul-de-sac position within this popular residential location. The property has recently been renovated and updated throughout, a few to mention, new kitchen, new flooring, new bathroom, new electric heating, new driveway and more. The property briefly comprises reception hallway, large living/dining room, kitchen, two bedrooms, bathroom, front and rear gardens, driveway and garage.

#### **Outside**

To the front of the property is a gated driveway which provides off road parking for several vehicles and in turn leading to the garage.

#### **Front Gardens**

Front garden being majority laid to lawn with planted borders stocked with a variety of plants and shrubs. Driveway that runs up one side and further parking could be created with change of the area of lawn. Pedestrian pathway leads up to the front door.