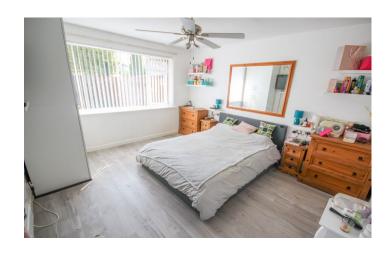

#### **Bedroom One**

A light and airy room with large window to the rear overlooking the garden, two storage wardrobes and electric heater.

#### **Bedroom Two**

Window to the rear over looking garden, electric heater and space for storage.