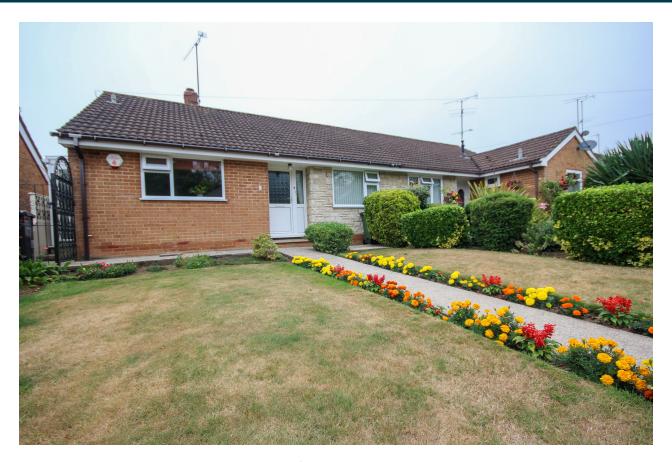

# 7, Willow Road, Yeovil, Somerset BA21 3AN £235,000

Towers Wills are delighted to be chosen to market this well-presented semidetached bungalow, situated in a sought-after location close to Yeovil's town centre amenities. The property includes delightful front and rear gardens, two double bedrooms, lounge/diner, kitchen, modern shower room and garage to the rear.

#### **Front Garden**

The front garden is largely laid to lawn with planted beds and there is a side gate.

#### **Rear Garden**

To the rear the garden is largely laid to lawn with patio area, planted beds, vegetable beds, wooden shed which has power and rear gate leading to the garage.