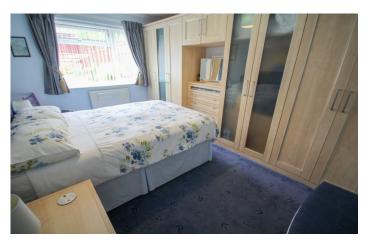

#### **Shower Room**

Suite comprising shower cubicle, wash hand basin with vanity unit, w.c, double glazed window to the side, heated towel rail and extractor fan.

**Bedroom One** 4.13m x 3.04m – maximum measurements Double glazed window to the rear, radiator and fitted wardrobes.

**Bedroom Two** 4.00m x 2.92m – maximum measurements Double glazed window to the front, radiator and fitted wardrobes.

**Lounge/Diner** 5.05m x 3.65m – maximum measurements Triple glazed window to the rear, radiator and electric fireplace with gas point.