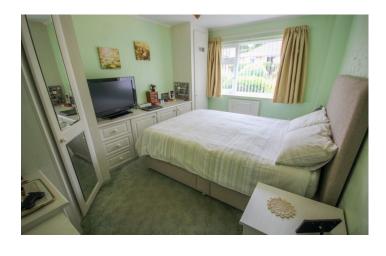

#### **Shower Room**

Suite comprising shower cubicle, wash hand basin with vanity unit, w.c, double glazed window to the side, heated towel rail and extractor fan.

**Bedroom One** 4.13m x 3.04m – maximum measurements Double glazed window to the rear, radiator and fitted wardrobes.

**Bedroom Two** 4.00m x 2.92m – maximum measurements Double glazed window to the front, radiator and fitted wardrobes.

**Lounge/Diner** 5.05m x 3.65m – maximum measurements Triple glazed window to the rear, radiator and electric fireplace with gas point.