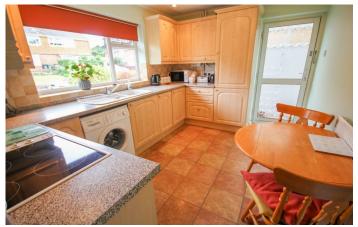

#### **Entrance Hall**

Double glazed door to the front, double glazed window to the front, loft hatch, radiator and airing cupboard housing the water tank.

**Kitchen** 2.71m x 3.78m – maximum measurements

Comprising of a range of wall, base and drawer units, work surfacing with one and a half bowl sink drainer, double glazed window to the front, radiator, integrated electric hob with cookerhood over, integrated electric oven, space for washing machine, integrated fridge freezer, gas central heating boiler and single door leading to the porch.