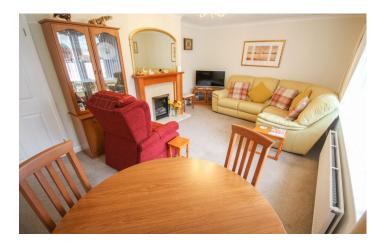

**Bedroom Two** 4.00m x 2.92m – maximum measurements Double glazed window to the front, radiator and fitted wardrobes.

**Lounge/Diner** 5.05m x 3.65m – maximum measurements Triple glazed window to the rear, radiator and electric fireplace with gas point.