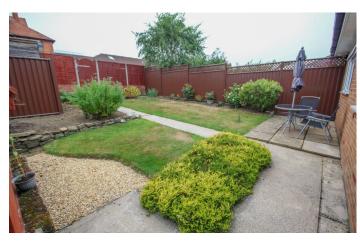

#### **Rear Garden**

To the rear the garden is largely laid to lawn with patio area, planted beds, vegetable beds, wooden shed which has power and rear gate leading to the garage.