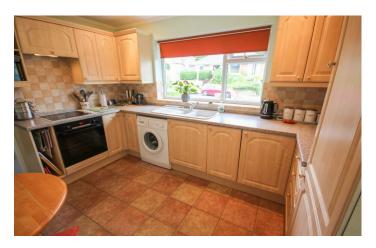

#### **Entrance Hall**

Double glazed door to the front, double glazed window to the front, loft hatch, radiator and airing cupboard housing the water tank.

**Kitchen** 2.71m x 3.78m – maximum measurements

Comprising of a range of wall, base and drawer units, work surfacing with one and a half bowl sink drainer, double glazed window to the front, radiator, integrated electric hob with cookerhood over, integrated electric oven, space for washing machine, integrated fridge freezer, gas central heating boiler and single door leading to the porch.