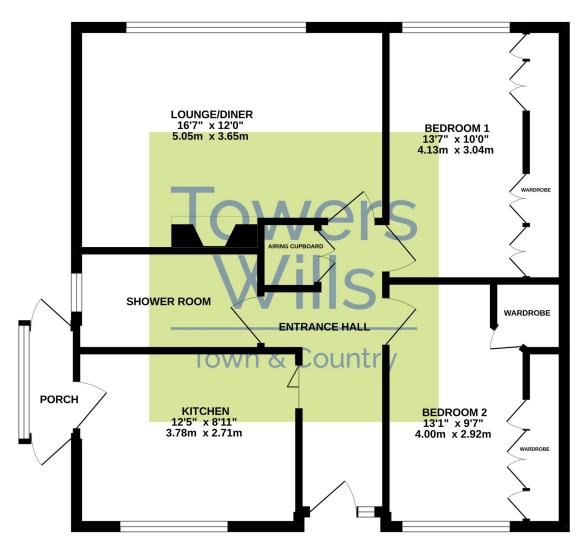

#### **Entrance Hall**

Double glazed door to the front, double glazed window to the front, loft hatch, radiator and airing cupboard housing the water tank.

**Kitchen** 2.71m x 3.78m – maximum measurements

Comprising of a range of wall, base and drawer units, work surfacing with one and a half bowl sink drainer, double glazed window to the front, radiator, integrated electric hob with cookerhood over, integrated electric oven, space for washing machine, integrated fridge freezer, gas central heating boiler and single door leading to the porch.

**Porch** 1.43m x 0.85m – maximum measurement Double glazed doors to the front and rear and double glazed window to the side.

#### **Shower Room**

Suite comprising shower cubicle, wash hand basin with vanity unit, w.c, double glazed window to the side, heated towel rail and extractor fan.

**Bedroom One** 4.13m x 3.04m – maximum measurements Double glazed window to the rear, radiator and fitted wardrobes.

**Bedroom Two** 4.00m x 2.92m – maximum measurements Double glazed window to the front, radiator and fitted wardrobes.

**Lounge/Diner** 5.05m x 3.65m – maximum measurements Triple glazed window to the rear, radiator and electric fireplace with gas point.

## Floor Plan

#### **GROUND FLOOR**

Whilst every attempt has been made to ensure the accuracy of the floorplan contained here, measurements of doors, windows, rooms and any other terms are approximate and no responsibility is taken for any error, omission or mis-statement. This plan is for illustrative purposes only and should be used as such by any prospective purchaser. The services, systems and appliances shown have not been tested and no guarantee as to their operability or efficiency can be given.