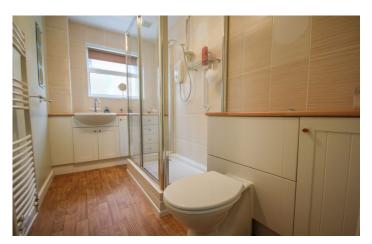

#### **Shower Room**

Suite comprising shower cubicle, wash hand basin with vanity unit, w.c, double glazed window to the side, heated towel rail and extractor fan.

**Bedroom One** 4.13m x 3.04m – maximum measurements Double glazed window to the rear, radiator and fitted wardrobes.