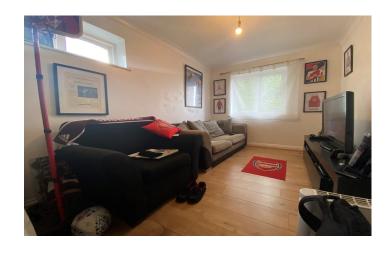

# **Hallway**

Hatch to loft space with light. Doors to:-

**Lounge/Kitchen Diner** 19'9" (6.02m) (max) x 14'5" (4.4m) (max) (L-shaped room).

# **Lounge Area**

Single glazed window to the front with distance views towards the hillsides. Single glazed window to the side. TV point. Coved ceiling.