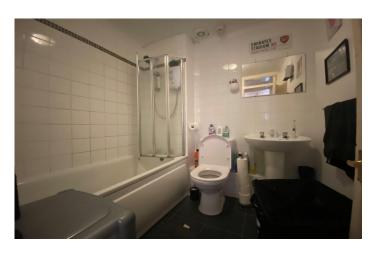

#### **Bathroom**

Fitted bathroom comprising:- Panelled bath with electric shower over. shower screen. Pedestal wash hand basin with tiled splash back. WC. Wall mounted electric heater. Extractor fan.