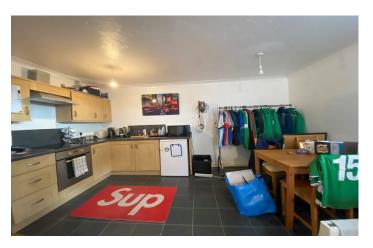

#### **Kitchen Diner**

Fitted kitchen comprising:- Range of base units with roll edge work surface over. Wall units. Fitted ceramic electric oven and four ring electric hob. Single drainer stainless steel sink unit with mixer tap. Plumbing for automatic washing machine. Space for fridge freezer. Slate tiled effect laminate flooring. Coved ceiling.