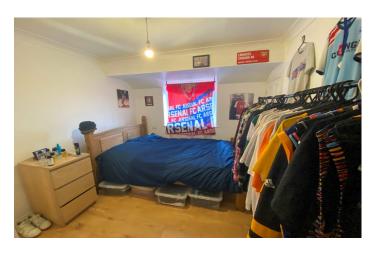

### **Bedroom** 11'2" x 9'1" (3.4m x 2.77m)

Single glazed window to the front with distance views towards the hillsides. Built in double wardrobe. Built in cupboard. TV point. wall mounted electric heater.