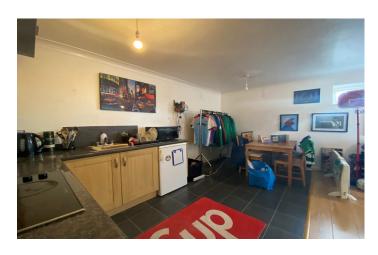

# **Hallway**

Hatch to loft space with light. Doors to:-

**Lounge/Kitchen Diner** 19'9" (6.02m) (max) x 14'5" (4.4m) (max) (L-shaped room).

# **Lounge Area**

Single glazed window to the front with distance views towards the hillsides. Single glazed window to the side. TV point. Coved ceiling.

#### **Kitchen Diner**

Fitted kitchen comprising:- Range of base units with roll edge work surface over. Wall units. Fitted ceramic electric oven and four ring electric hob. Single drainer stainless steel sink unit with mixer tap. Plumbing for automatic washing machine. Space for fridge freezer. Slate tiled effect laminate flooring. Coved ceiling.