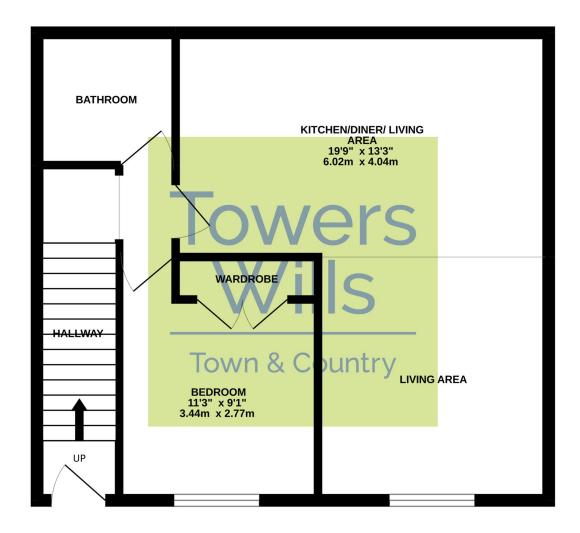

# **Hallway**

Hatch to loft space with light. Doors to:-

**Lounge/Kitchen Diner** 19'9" (6.02m) (max) x 14'5" (4.4m) (max) (L-shaped room).

# **Lounge Area**

Single glazed window to the front with distance views towards the hillsides. Single glazed window to the side. TV point. Coved ceiling.

#### **Kitchen Diner**

Fitted kitchen comprising:- Range of base units with roll edge work surface over. Wall units. Fitted ceramic electric oven and four ring electric hob. Single drainer stainless steel sink unit with mixer tap. Plumbing for automatic washing machine. Space for fridge freezer. Slate tiled effect laminate flooring. Coved ceiling.

### **Bedroom** 11'2" x 9'1" (3.4m x 2.77m)

Single glazed window to the front with distance views towards the hillsides. Built in double wardrobe. Built in cupboard. TV point. wall mounted electric heater.

#### **Bathroom**

Fitted bathroom comprising:- Panelled bath with electric shower over. shower screen. Pedestal wash hand basin with tiled splash back. WC. Wall mounted electric heater. Extractor fan.

## **GROUND FLOOR**

Whilst every attempt has been made to ensure the accuracy of the floorplan contained here, measurements of doors, windows, rooms and any other items are approximate and no responsibility is taken for any error, omission or mis-statement. This plan is for illustrative purposes only and should be used as such by any prospective purchaser. The services, systems and appliances shown have not been tested and no guarantee as to their operability or efficiency can be given. Made with Metropix ©2022