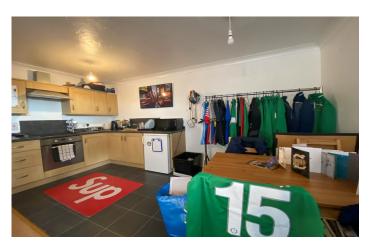

# **Hallway**

Hatch to loft space with light. Doors to:-

**Lounge/Kitchen Diner** 19'9" (6.02m) (max) x 14'5" (4.4m) (max) (L-shaped room).

# **Lounge Area**

Single glazed window to the front with distance views towards the hillsides. Single glazed window to the side. TV point. Coved ceiling.

#### **Kitchen Diner**

Fitted kitchen comprising:- Range of base units with roll edge work surface over. Wall units. Fitted ceramic electric oven and four ring electric hob. Single drainer stainless steel sink unit with mixer tap. Plumbing for automatic washing machine. Space for fridge freezer. Slate tiled effect laminate flooring. Coved ceiling.