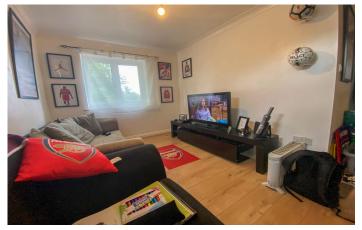

# **Hallway**

Hatch to loft space with light. Doors to:-

**Lounge/Kitchen Diner** 19'9" (6.02m) (max) x 14'5" (4.4m) (max) (L-shaped room).

# **Lounge Area**

Single glazed window to the front with distance views towards the hillsides. Single glazed window to the side. TV point. Coved ceiling.