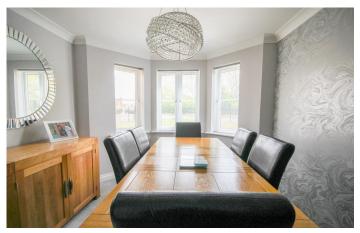

#### **Dining Room**

Perfect area for entertaining with family and friends, versatile room as additional reception room with bay window to the front and radiator.