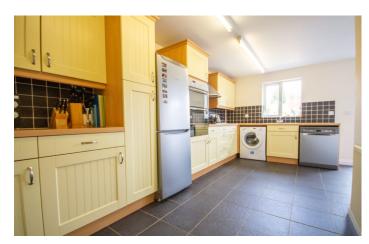

#### Kitchen Breakfast Room

Comprising of a range of wall, base and drawer units, work surfacing with inset stainless steel sink/drainer, integrated double electric oven, integrated gas hob with stainless steel cookerhood over, plumbing for washing machine, plumbing for dishwasher, space for fridge/freezer, two radiators, under stairs storage cupboard, window to the rear and double doors opening from the breakfast area onto the rear garden.