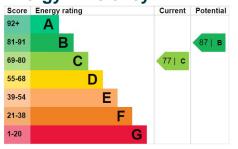

# **Energy Efficiency**

To the rear of the property is an enclosed garden laid to decking and patio for low maintenance and with gated rear access.