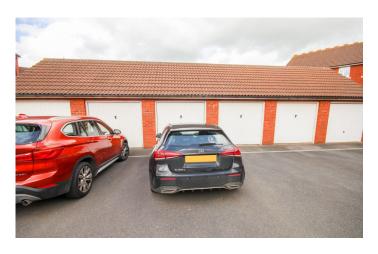

### Garage

Situated in a block to the rear of the property.

## **Parking**

Allocated parking space for one vehicle in front of the garage.