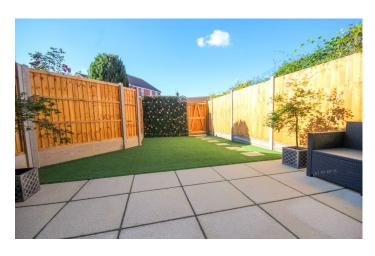

# **Energy Efficiency**

To the rear of the property is an enclosed garden laid to decking and patio for low maintenance and with gated rear access.