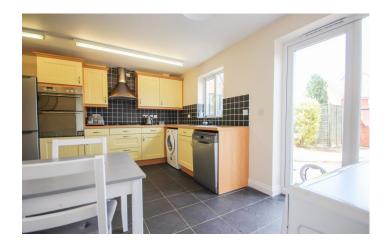

#### Kitchen Breakfast Room

Comprising of a range of wall, base and drawer units, work surfacing with inset stainless steel sink/drainer, integrated double electric oven, integrated gas hob with stainless steel cookerhood over, plumbing for washing machine, plumbing for dishwasher, space for fridge/freezer, two radiators, under stairs storage cupboard, window to the rear and double doors opening from the breakfast area onto the rear garden.