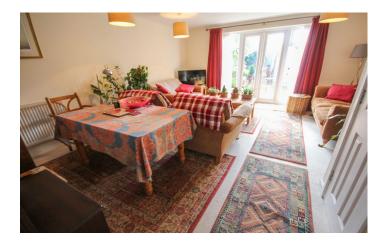

**Lounge/Diner** 5.50m x 4.73m – maximum measurements Two radiators, double glazed French doors and windows to the rear and under stairs cupboard.

First Floor Landing Includes loft hatch and cupboard.

**Bathroom** Suite comprising bath, wash hand basin, w.c, heated towel rail, extractor fan and tiled flooring.