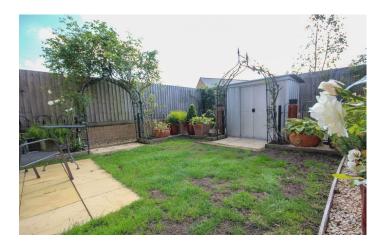

### **Southerly Facing Rear Garden**

The rear garden is mainly laid to lawn with patio seating area, low maintenance gravel beds, side gate access, metal storage shed and outside tap.