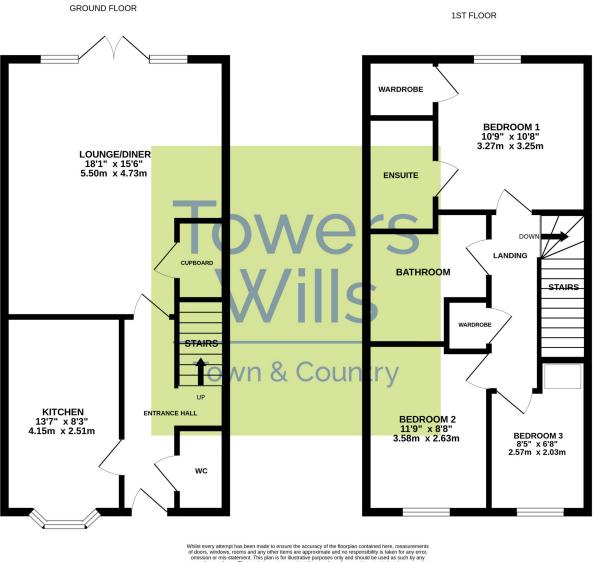

### **Entrance Hall** Door to the front and radiator.

**Downstairs W.C** Includes w.c, wash hand basin, radiator and extractor fan.

**Kitchen** 2.51m x 4.15m – maximum measurements Comprising of a range of wall, base and drawer units, work surfacing with stainless steel one bowl sink drainer, double glazed window to the front, radiator, space for washing machine, space for fridge/freezer, integrated gas hob with cookerhood over, integrated electric oven and central heating boiler.

**Lounge/Diner** 5.50m x 4.73m – maximum measurements Two radiators, double glazed French doors and windows to the rear and under stairs cupboard.

First Floor Landing Includes loft hatch and cupboard.

**Bathroom** Suite comprising bath, wash hand basin, w.c, heated towel rail, extractor fan and tiled flooring.

**Bedroom One** 3.25m x 3.27m – maximum measurements Double glazed window to the rear, radiator, walk-in wardrobe and door to en-suite.

#### **En-suite**

Comprising shower cubicle, wash hand basin, w.c, heated towel rail, extractor fan and shaver point.

**Bedroom Two** 2.63m x 3.58m – maximum measurements Double glazed window to the front and radiator.

**Bedroom Three** 2.03m x 2.57m plus recess Double glazed window to the front and radiator.

## Floor Plan

windows, rooms and any other items are approximate and no responsibility is taken for any e no rmis-statement. This plan is for illustrative purposes only and should be used as such by a purchaser. The services, systems and appliances shown have not been tested and no guar as to their operability or efficiency can be given. Made with Metropic K2022