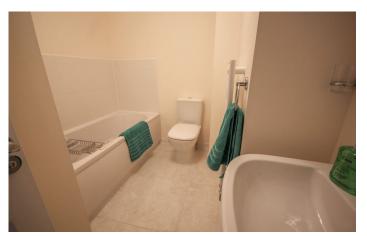

**Lounge/Diner** 5.50m x 4.73m – maximum measurements Two radiators, double glazed French doors and windows to the rear and under stairs cupboard.

First Floor Landing Includes loft hatch and cupboard.

**Bathroom** Suite comprising bath, wash hand basin, w.c, heated towel rail, extractor fan and tiled flooring.