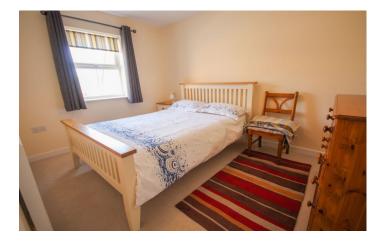

#### **En-suite**

Comprising shower cubicle, wash hand basin, w.c, heated towel rail, extractor fan and shaver point.

**Bedroom Two** 2.63m x 3.58m – maximum measurements Double glazed window to the front and radiator.

**Bedroom Three** 2.03m x 2.57m plus recess Double glazed window to the front and radiator.