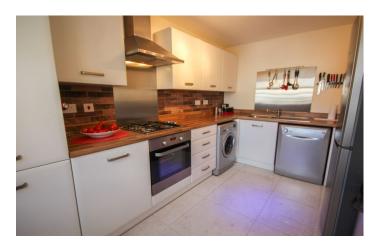

### **Entrance Hall** Door to the front and radiator.

**Downstairs W.C** Includes w.c, wash hand basin, radiator and extractor fan.

**Kitchen** 2.51m x 4.15m – maximum measurements Comprising of a range of wall, base and drawer units, work surfacing with stainless steel one bowl sink drainer, double glazed window to the front, radiator, space for washing machine, space for fridge/freezer, integrated gas hob with cookerhood over, integrated electric oven and central heating boiler.