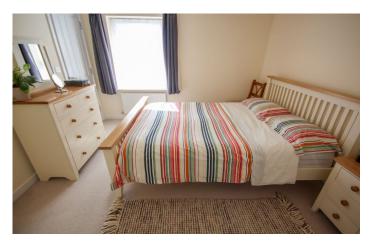

**Bedroom One** 3.25m x 3.27m – maximum measurements Double glazed window to the rear, radiator, walk-in wardrobe and door to en-suite.