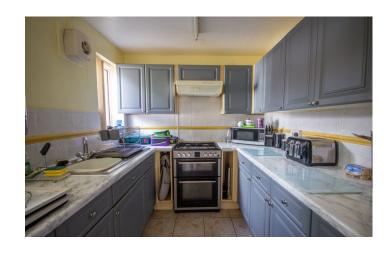

#### **Kitchen**

A well presented kitchen comprising of a range of wall, base and drawer units, work surfacing with inset stainless steel sink/drainer, plumbing for washing machine, space for fridge/freezer, gas cooker point, cookerhood, tiling to splash prone areas and two windows to the rear.