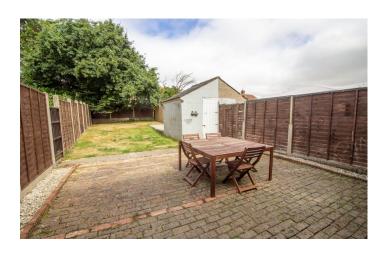

# **Rear Garden**

To the rear of the property is an enclosed garden being majority laid to lawn with patio area.