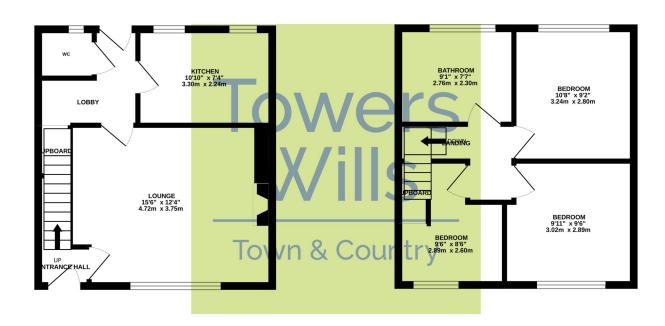

# **Reception Hallway**

Door to the front.

### **Living Room**

With window to the front, open fireplace and radiator.

#### **Kitchen**

A well presented kitchen comprising of a range of wall, base and drawer units, work surfacing with inset stainless steel sink/drainer, plumbing for washing machine, space for fridge/freezer, gas cooker point, cookerhood, tiling to splash prone areas and two windows to the rear.

# **Inner Hallway**

With under stairs storage cupboard, radiator and door to the rear garden.

#### Cloak W.C

Comprising wash hand basin, w.c, fully tiled and window to the rear.

# **First Floor Landing**

Stairs from reception hallway with loft access.

#### **Bedroom One**

With window to the rear and radiator.

# **Bedroom Two**

With window to the front and radiator.

#### **Bedroom Three**

With window to the front, over stairs storage cupboard and radiator.

#### **Bathroom**

A beautifully re-fitted modern suite comprising of wash hand basin with vanity unit under, w.c, bath, separate shower cubicle, heated towel rail, fully tiled and window to the rear.