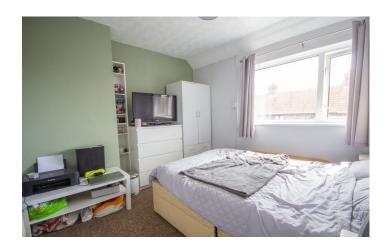

# **Bedroom Two**

With window to the front and radiator.

#### **Bedroom Three**

With window to the front, over stairs storage cupboard and radiator.