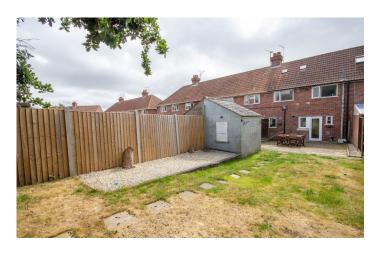

# **Rear Garden**

To the rear of the property is an enclosed garden being majority laid to lawn with patio area.

#### **Agents Note**

There is a right of way across the rear garden for neighbouring properties.