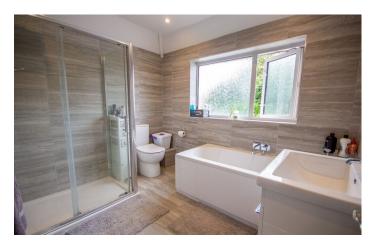

#### **Bathroom**

A beautifully re-fitted modern suite comprising of wash hand basin with vanity unit under, w.c, bath, separate shower cubicle, heated towel rail, fully tiled and window to the rear.