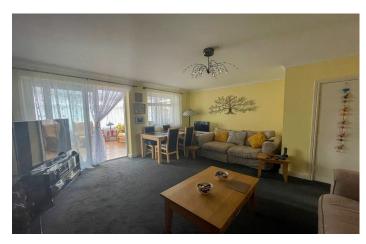

**Lounge/Diner** 4.45m x 5.16m – maximum measurements to recess With sliding door leading into the conservatory, two radiators, electric feature fire and TV point.

**Conservatory** 2.93m x 3.48m – maximum measurements (irregular shape room)