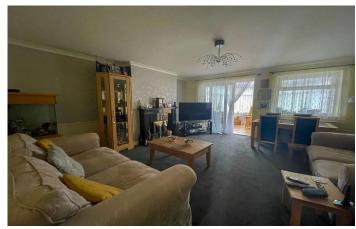

**Lounge/Diner** 4.45m x 5.16m – maximum measurements to recess With sliding door leading into the conservatory, two radiators, electric feature fire and TV point.

**Conservatory** 2.93m x 3.48m – maximum measurements (irregular shape room)