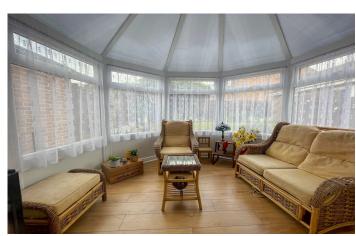

**Lounge/Diner** 4.45m x 5.16m – maximum measurements to recess With sliding door leading into the conservatory, two radiators, electric feature fire and TV point.

**Conservatory** 2.93m x 3.48m – maximum measurements (irregular shape room)

With door leading out to the rear, laminate flooring and radiator.