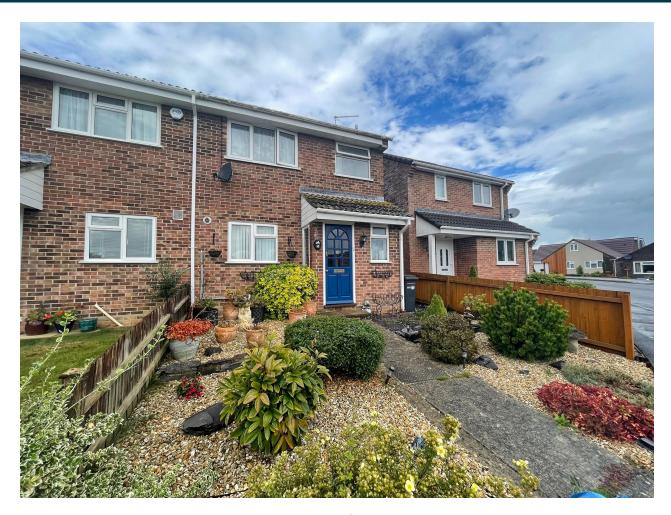

# 14, Redwood Road, Yeovil, Somerset BA21 5XB Offers Over £260,000

Towers Wills are pleased to welcome to the market this semi-detached property in this popular location and briefly comprises; porch, hall, downstairs w.c, kitchen, lounge/diner, conservatory, first floor landing, three bedrooms, family bathroom, rear garden, drive and garage. NO ONWARD CHAIN. Priced for immediate interest and early viewing is advised.

#### **Gardens**

To the front of the property is a low maintenance gravelled area whilst to the rear the garden is mostly laid to lawn with gravel area, enclosed by lap panel fencing and side access.

#### **Parking**

A short walk from the property is a driveway parking for two vehicles and in turn leads to the garage.