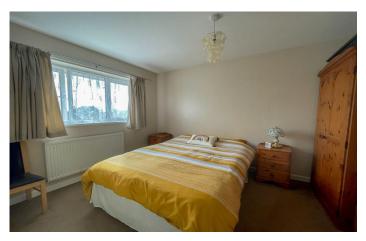

**Bedroom Two** 2.68 x 3.52m – maximum measurements With a window outlook to the front and radiator.

#### Bedroom Three 2.12m x 2.53m

With a window outlook to the rear and radiator.