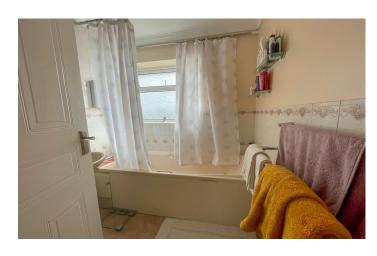

#### **Bathroom** 1.93m x 2.03m

Fitted with a panel bath and shower over, pedestal hand basin, w.c, part tiled walls, window outlook to the front and radiator.