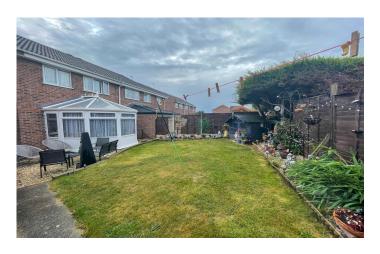

#### **Gardens**

To the front of the property is a low maintenance gravelled area whilst to the rear the garden is mostly laid to lawn with gravel area, enclosed by lap panel fencing and side access.

#### **Parking**

A short walk from the property is a driveway parking for two vehicles and in turn leads to the garage.