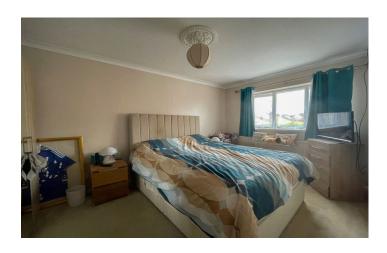

#### **First Floor Landing**

With a window outlook to the side, cupboard housing the hot water cylinder and cupboard over the stairs.

**Bedroom One** 2.60m x 4.17m – maximum measurements to recess With a window outlook to the rear and radiator.