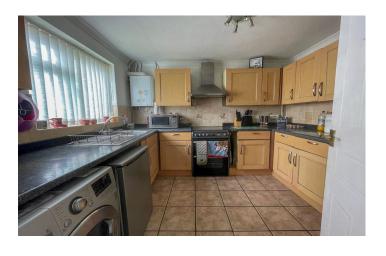

#### **Kitchen** 2.61m x 2.97m

Fitted with pattern work tops and timber effect doors with a range of units, one and a half stainless steel sink drainer unit, space for gas cooker, space for fridge freezer, plumbing for washing machine and dishwasher, boiler, tiled floor and window with outlook to the front.