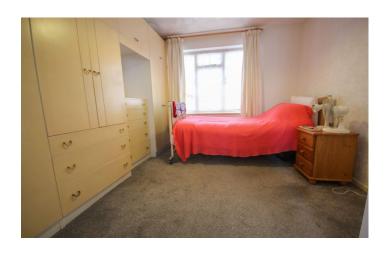

**Conservatory** 3.80m x 2.28m – maximum measurements Single glazed windows to the sides and rear, single glazed doors to the rear garden, radiator and wall mounted electric lights.

**Bedroom One** 3.08m x 3.47m – maximum measurements Single glazed window to conservatory, radiator, cupboard and fitted bedroom furniture/wardrobes.