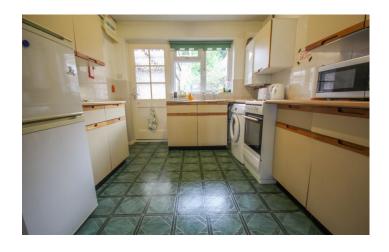

**Kitchen** 3.19m x 2.69m – maximum measurements

Comprising of a range of wall, base and drawer units, work surfacing with stainless steel one bowl sink drainer, radiator, space for washing machine, space for electric cooker, space for fridge freezer, central heating boiler, double glazed window to the rear and single glazed door to conservatory.