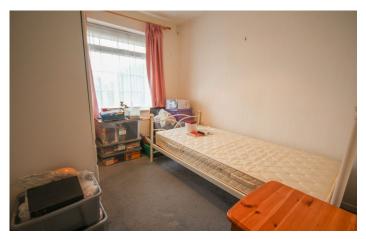

**Bedroom Two** 2.80m x 2.41m – maximum measurements Double glazed window to the front and radiator.