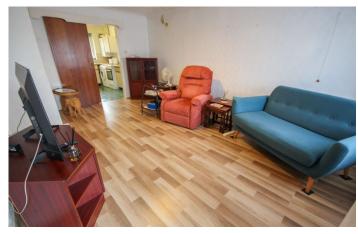

#### Porch 1.26m x 1.05m

Double glazed windows to the side and double glazed door to the front.

**Lounge/Diner** 5.17m x 3.38m – maximum measurements Double glazed window to the front, single glazed door to the porch and radiator.