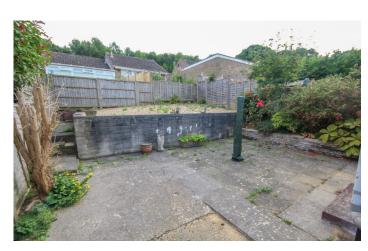

### **Rear Garden**

To the rear garden there is a patio area, an area laid to gravel, outside tap and there is side gated access.