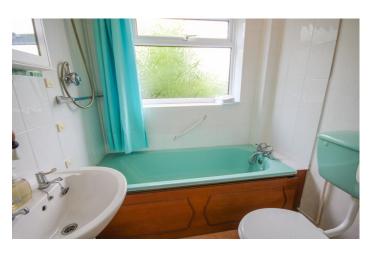

### **Bathroom**

Suite comprising bath with mixer tap shower and shower over, wash hand basin, w.c, double glazed window to the side and radiator.