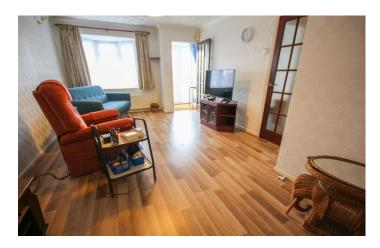

#### Porch 1.26m x 1.05m

Double glazed windows to the side and double glazed door to the front.

**Lounge/Diner** 5.17m x 3.38m – maximum measurements Double glazed window to the front, single glazed door to the porch and radiator.