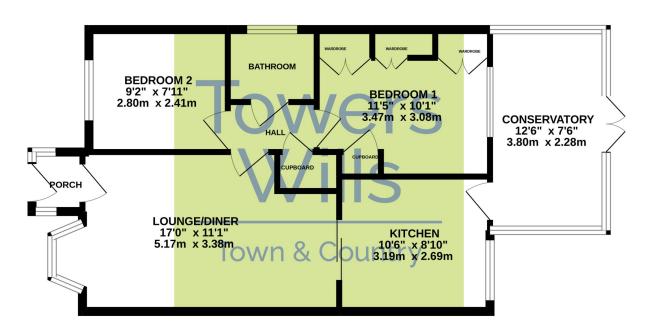

#### Porch 1.26m x 1.05m

Double glazed windows to the side and double glazed door to the front.

**Lounge/Diner** 5.17m x 3.38m – maximum measurements Double glazed window to the front, single glazed door to the porch and radiator.

**Kitchen** 3.19m x 2.69m – maximum measurements

Comprising of a range of wall, base and drawer units, work surfacing with stainless steel one bowl sink drainer, radiator, space for washing machine, space for electric cooker, space for fridge freezer, central heating boiler, double glazed window to the rear and single glazed door to conservatory.

**Conservatory** 3.80m x 2.28m – maximum measurements Single glazed windows to the sides and rear, single glazed doors to the rear garden, radiator and wall mounted electric lights.

**Bedroom One** 3.08m x 3.47m – maximum measurements Single glazed window to conservatory, radiator, cupboard and fitted bedroom furniture/wardrobes.

**Bedroom Two** 2.80m x 2.41m – maximum measurements Double glazed window to the front and radiator.

# **Internal Hallway**

Includes loft hatch and cupboard.

### **Bathroom**

Suite comprising bath with mixer tap shower and shower over, wash hand basin, w.c, double glazed window to the side and radiator.

# Floor Plan

## **GROUND FLOOR**

Whilst every attempt has been made to ensure the accuracy of the floorplan contained here, measurements of doors, windows, rooms and any other tiens are approximate and no responsibility is daken for any error, omission or mis-statement. This plan is for illustrative purposes only and should be used as such by any prospective purchaser. The services, systems and appliances shown have not been tested and no guarantee as to their operability or efficiency can be given. Made with Meropix ©2022