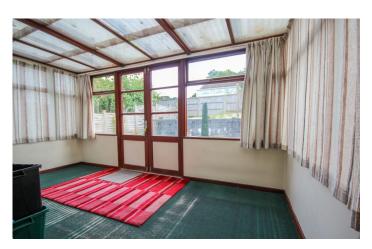

**Conservatory** 3.80m x 2.28m – maximum measurements Single glazed windows to the sides and rear, single glazed doors to the rear garden, radiator and wall mounted electric lights.

**Bedroom One** 3.08m x 3.47m – maximum measurements Single glazed window to conservatory, radiator, cupboard and fitted bedroom furniture/wardrobes.