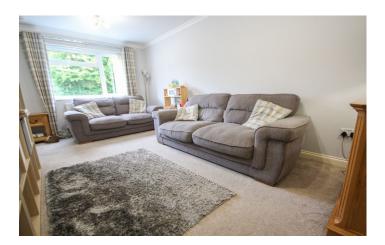

### **Lounge** 2.95m x 4.99m – maximum measurements Double glazed window to the front, radiator, electric fireplace and under stairs cupboard.