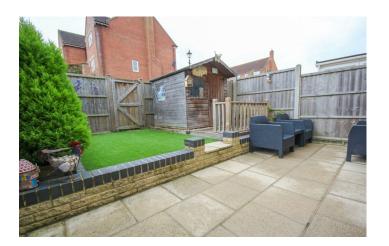

#### **Rear Garden**

To the rear there is an area of astroturf, patio seating area, wooden shed with power and light, outside tap, power, gated side access and rear gate to the garage.