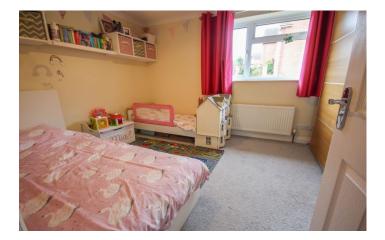

**Bedroom Two** 3.85m x 2.93m – maximum measurements Double glazed window to the rear and radiator.