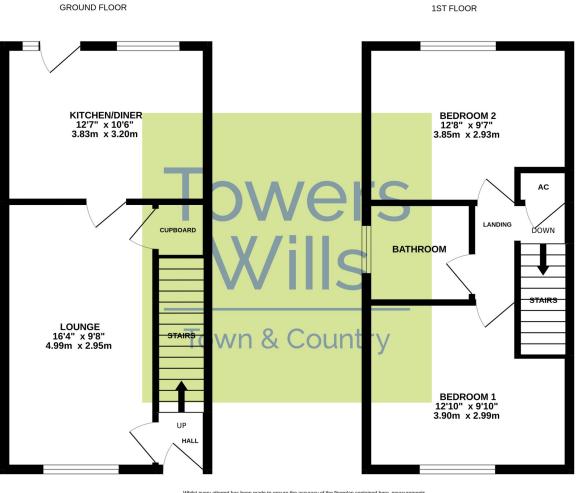

## Floor Plan

Whits every attempt has been made to ensure the accuracy of the floorplan contained here, measurements of doors, windows, rooms and any other items are approximate and no responsibility is taken for any error, omission or mis-statement. This plan is for illustrative purposes only and should be used as such by any prospective purchaser. The services, systems and appliances shown have not been tested and no guarantee as to their operability or efficiency can be given. Made with Metropix "Educes"

### **Lounge** 2.95m x 4.99m – maximum measurements Double glazed window to the front, radiator, electric fireplace and under stairs cupboard.

#### Kitchen/Diner 3.20m x 3.83m - maximum measurements

Comprising of a range of wall, base and drawer units, work surfacing with stainless steel one and a half bowl sink drainer, double glazed window to the rear, double glazed door to the rear, radiator, integrated microwave, integrated fridge/freezer, space for dryer, space for washing machine, integrated double electric oven and integrated gas hob with cookerhood over.

#### **First Floor Landing**

Airing cupboard with wall mounted electric heater and loft hatch (combi boiler is located in the loft).

**Bedroom One** 2.99m x 3.90m – maximum measurements Double glazed window to the front and radiator.

**Bedroom Two** 3.85m x 2.93m – maximum measurements Double glazed window to the rear and radiator.

#### Bathroom

Suite comprising bath with mixer tap shower, wash hand basin, w.c, heated towel rail, extractor fan and double glazed window to the side.