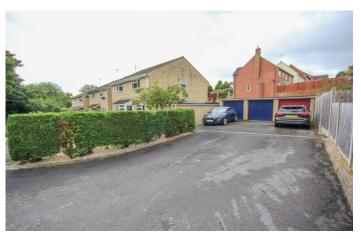

#### Front

There is a driveway providing off road parking for 2/3 cars with outside power and gated side access.

#### Garage in a Block

With 'up and over' door and parking for one in front of the garage.