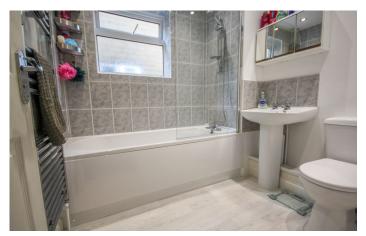

#### Bathroom

Suite comprising bath with mixer tap shower, wash hand basin, w.c, heated towel rail, extractor fan and double glazed window to the side.