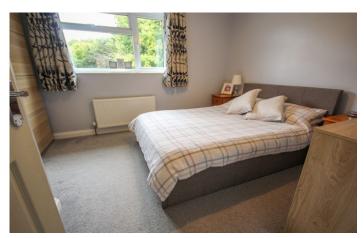

#### **First Floor Landing**

Airing cupboard with wall mounted electric heater and loft hatch (combi boiler is located in the loft).

**Bedroom One** 2.99m x 3.90m – maximum measurements Double glazed window to the front and radiator.

**Bedroom Two** 3.85m x 2.93m – maximum measurements Double glazed window to the rear and radiator.