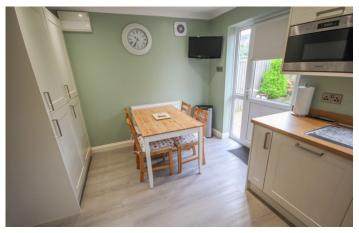

#### Kitchen/Diner 3.20m x 3.83m - maximum measurements

Comprising of a range of wall, base and drawer units, work surfacing with stainless steel one and a half bowl sink drainer, double glazed window to the rear, double glazed door to the rear, radiator, integrated microwave, integrated fridge/freezer, space for dryer, space for washing machine, integrated double electric oven and integrated gas hob with cookerhood over.