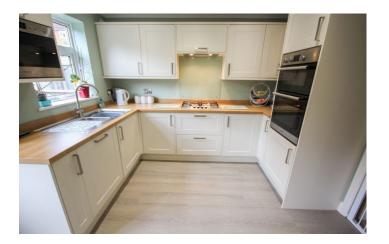

#### Kitchen/Diner 3.20m x 3.83m - maximum measurements

Comprising of a range of wall, base and drawer units, work surfacing with stainless steel one and a half bowl sink drainer, double glazed window to the rear, double glazed door to the rear, radiator, integrated microwave, integrated fridge/freezer, space for dryer, space for washing machine, integrated double electric oven and integrated gas hob with cookerhood over.