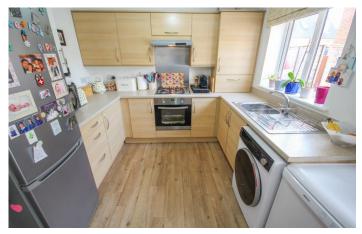

**Kitchen/Diner** 2.99m x 4.59m – maximum measurements Comprising of a range of wall, base and drawer units, work surfacing with stainless steel one bowl sink drainer, double glazed window to the rear, double glazed French doors to the rear garden, radiator, under stairs storage cupboard, space for fridge/freezer, space for washing machine, space for dishwasher, integrated gas hob with cooker hood over, integrated electric oven and central heating boiler.