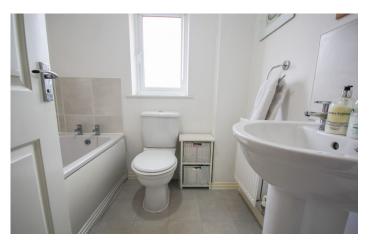

#### Bathroom

Suite comprising bath, wash hand basin, w.c, double glazed window to the rear and extractor fan.