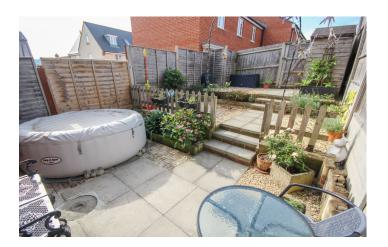

#### **Rear Garden**

To the rear is a low maintenance rear garden with gravel areas, patio areas, wooden shed, outside power, outside tap and rear gate leading to the parking/garage.