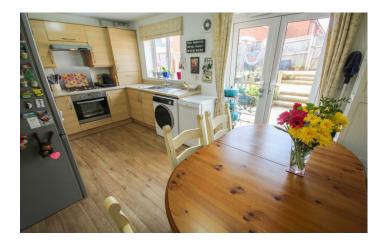

**Kitchen/Diner** 2.99m x 4.59m – maximum measurements Comprising of a range of wall, base and drawer units, work surfacing with stainless steel one bowl sink drainer, double glazed window to the rear, double glazed French doors to the rear garden, radiator, under stairs storage cupboard, space for fridge/freezer, space for washing machine, space for dishwasher, integrated gas hob with cooker hood over, integrated electric oven and central heating boiler.