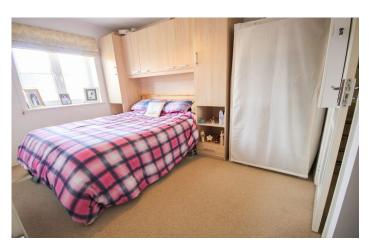

## **First Floor Landing**

Loft hatch and cupboard.

**Bedroom One** 4.24m x 2.59m – maximum measurements Double glazed window to the front and radiator.

#### En-suite

Comprising shower cubicle, wash hand basin, w.c, shaver point and extractor fan.

**Bedroom Two** 2.60m x 3.10m – maximum measurements Double glazed window to the rear and radiator.

**Bedroom Three** 1.95m x 2.67m – maximum measurements Double glazed window to the front and radiator.