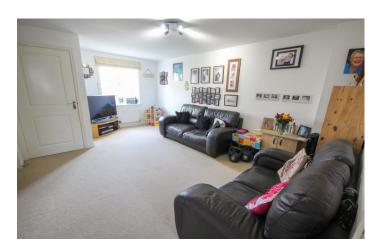

## W.C

With wash hand basin, w.c, extractor fan, radiator and double glazed window to the front.

**Lounge** 4.59m x 5.42m – maximum measurements ouble glazed window to the front, two radiators and stairs rise to the first floor.