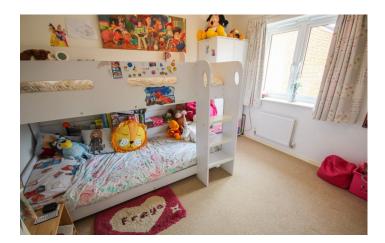

#### En-suite

Comprising shower cubicle, wash hand basin, w.c, shaver point and extractor fan.

**Bedroom Two** 2.60m x 3.10m – maximum measurements Double glazed window to the rear and radiator.

**Bedroom Three** 1.95m x 2.67m – maximum measurements Double glazed window to the front and radiator.