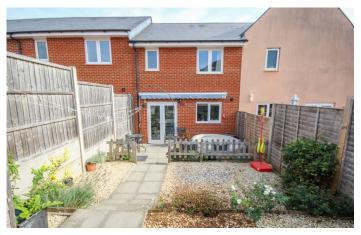

#### **Rear Garden**

To the rear is a low maintenance rear garden with gravel areas, patio areas, wooden shed, outside power, outside tap and rear gate leading to the parking/garage.