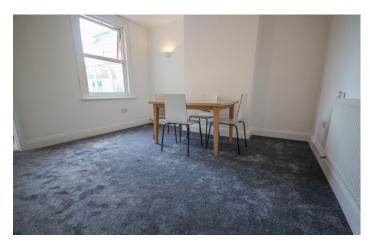

#### **Entrance Hall**

Double glazed door to the front and radiator.

**Lounge** 3.82m x 3.47m – maximum measurements Double glazed bay window to the front, radiator and feature fireplace.

**Dining Room** 3.59m x 3.77m – maximum measurements Double glazed window to the rear, radiator and under stairs cupboard.