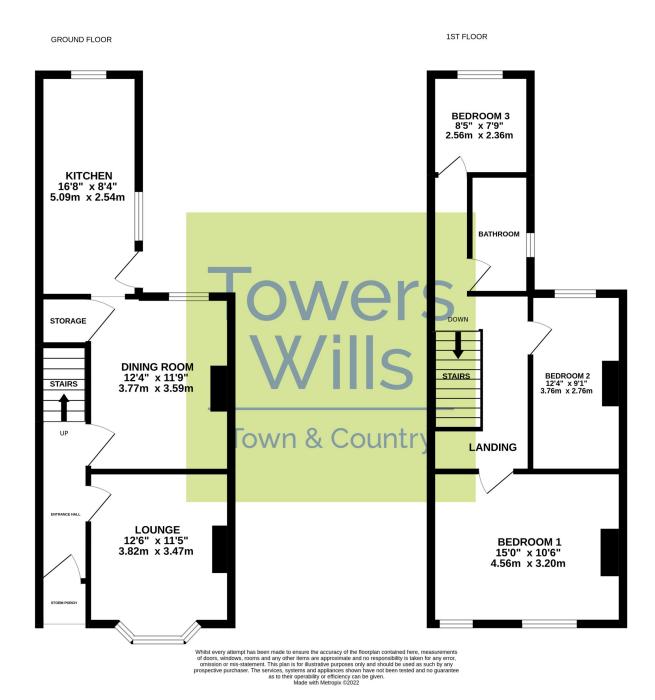

#### **Entrance Hall**

Double glazed door to the front and radiator.

**Lounge** 3.82m x 3.47m – maximum measurements Double glazed bay window to the front, radiator and feature fireplace.

**Dining Room** 3.59m x 3.77m – maximum measurements Double glazed window to the rear, radiator and under stairs cupboard.

**Kitchen** 5.09m x 2.54m – maximum measurements

Comprising of a range of wall, base and drawer units, work surfacing with stainless steel one bowl sink drainer, double glazed windows to the rear and side, double glazed door to the side, radiator, space for fridge freezer, space for washing machine, integrated gas hob with cookerhood over, integrated electric oven and gas central heating boiler.

#### **First Floor Landing**

**Bedroom One** 3.20m x 4.56m – maximum measurements Two double glazed windows to the front, feature fireplace and radiator.

**Bedroom Two** 3.76m x 2.76m – maximum measurements Double glazed window to the rear and radiator.

Bedroom Three 2.36m x 2.56m

Double glazed window to the rear.

#### **Bathroom**

Suite comprising bath with shower over, wash hand basin, w.c, double glazed window to the side, heated towel rail and extractor fan.

### Floor Plan

Please Note No tests have been undertaken of any of the services and any intending purchasers should satisfy themselves in this regard. Towers Wills Ltd for themselves and for the vendor of this property whose agents they are, give notice that, (i) these particulars do not constitute any part of an offer or contract, (ii) all statements contained within these particulars are made without responsibility on the part of Towers Wills or the vendor, (iii) whilst made in good faith, none of the statements contained within these particulars are to be relied upon as a statement of representation or fact, (iv) any intending purchaser must satisfy him/herself by inspection or otherwise as to the correctness of each of the statements contained within these particulars, (v) the vendor does not make or give either Towers Wills or any person in their employment any authority to make or give representation or warranty whatsoever in relation to this property.