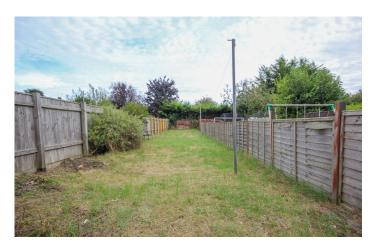

#### Rear Garden

The rear garden is largely laid to lawn with a small patio area.