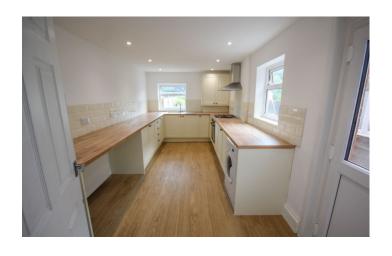

**Kitchen** 5.09m x 2.54m – maximum measurements

Comprising of a range of wall, base and drawer units, work surfacing with stainless steel one bowl sink drainer, double glazed windows to the rear and side, double glazed door to the side, radiator, space for fridge freezer, space for washing machine, integrated gas hob with cookerhood over, integrated electric oven and gas central heating boiler.