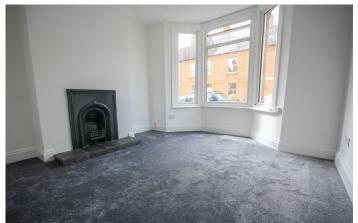

#### **Entrance Hall**

Double glazed door to the front and radiator.

**Lounge** 3.82m x 3.47m – maximum measurements Double glazed bay window to the front, radiator and feature fireplace.

**Dining Room** 3.59m x 3.77m – maximum measurements Double glazed window to the rear, radiator and under stairs cupboard.