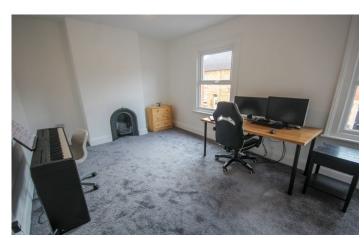

#### **Entrance Hall**

Double glazed door to the front and radiator.

**Lounge** 3.82m x 3.47m – maximum measurements Double glazed bay window to the front, radiator and feature fireplace.

**Dining Room** 3.59m x 3.77m – maximum measurements Double glazed window to the rear, radiator and under stairs cupboard.