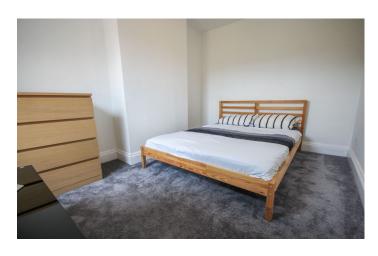

#### **First Floor Landing**

**Bedroom One** 3.20m x 4.56m – maximum measurements Two double glazed windows to the front, feature fireplace and radiator.

**Bedroom Two** 3.76m x 2.76m – maximum measurements Double glazed window to the rear and radiator.