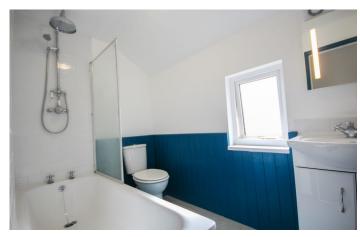

#### **Bathroom**

Suite comprising bath with shower over, wash hand basin, w.c, double glazed window to the side, heated towel rail and extractor fan.