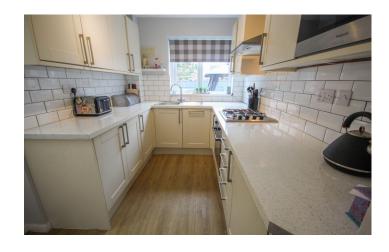

#### Kitchen 2.86m x 2.11m

A beautifully presented modern kitchen comprising of a range of wall, base and drawer units, inset stainless steel one bowl sink/drainer, integrated four ring gas hob, integrated oven with cookerhood over, integrated microwave, integrated fridge, integrated dishwasher, larder cupboard, tiling to splashback areas, vinyl flooring and double glazed door to side and window to the rear.