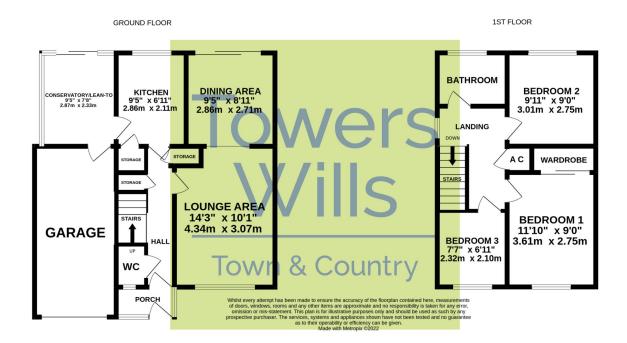

## Floor Plan

Please Note No tests have been undertaken of any of the services and any intending purchasers should satisfy themselves in this regard. Towers Wills Ltd for themselves and for the vendor of this property whose agents they are, give notice that, (i) these particulars do not constitute any part of an offer or contract, (ii) all statements contained within these particulars are made without responsibility on the part of Towers Wills or the vendor, (iii) whilst made in good faith, none of the statements contained within these particulars are to be relied upon as a statement of representation or fact, (iv) any intending purchaser must satisfy him/herself by inspection or otherwise as to the correctness of each of the statements contained within these particulars, (v) the vendor does not make or give either Towers Wills or any person in their employment any authority to make or give representation or warranty whatsoever in relation to this property.

## Lounge Area 4.34m x 3.07m

Double glazed window to the front, radiator and large open archway leading to the dining area.

## Dining Area 2.86m x 2.71m

Radiator and double glazed sliding doors to the rear garden.

#### Kitchen 2.86m x 2.11m

A beautifully presented modern kitchen comprising of a range of wall, base and drawer units, inset stainless steel one bowl sink/drainer, integrated four ring gas hob, integrated oven with cookerhood over, integrated microwave, integrated fridge, integrated dishwasher, larder cupboard, tiling to splashback areas, vinyl flooring and double glazed door to side and window to the rear.

## Conservatory/Lean-To 2.87m x 2.33m

Double glazed patio door to the rear garden, tiled floor and door to the garage.

## Bedroom One 3.61m x 2.75m

Double glazed window to the front, sliding mirrored wardrobe and radiator.

## Bedroom Two 3.01m x 2.75m

Double glazed window to the rear and radiator.

## Bedroom Three 2.32m x 2.10m

Double glazed window to the front and radiator.

## **Bathroom** 2.09m x 1.63m

A well presented white suite comprising of bath with electric shower over, wash hand basin, w.c, vinyl flooring, radiator and double glazed window to the rear.

## **Garage** 5.12m x 2.40m

With 'up and over' door, power, light, plumbing for washing machine, gas combi boiler and rear door to the conservatory/lean-to.