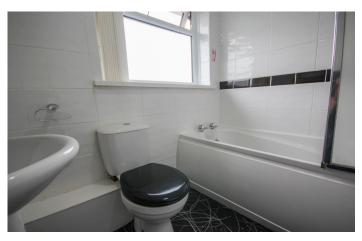

## **Bathroom** 2.09m x 1.63m

A well presented white suite comprising of bath with electric shower over, wash hand basin, w.c, vinyl flooring, radiator and double glazed window to the rear.