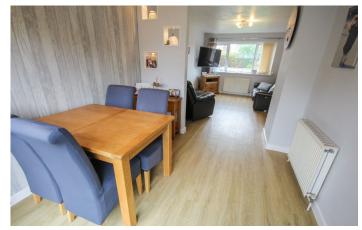

## Dining Area 2.86m x 2.71m

Radiator and double glazed sliding doors to the rear garden.