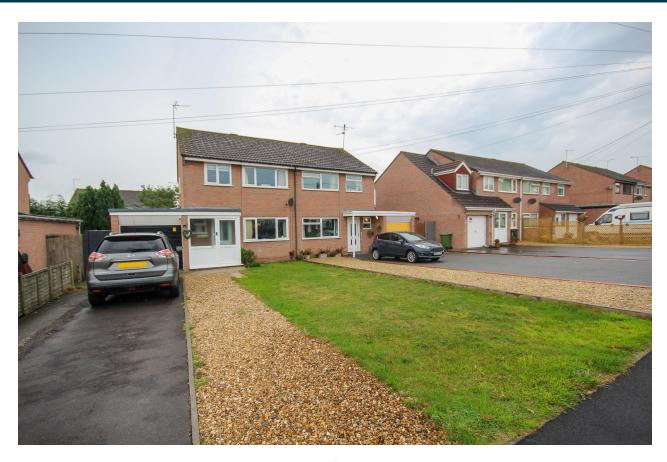

→ 01935 577 032 | 01460 298 530 | 
→ info@towerswills.co.uk

233, Larkhill Road, Yeovil, Somerset BA21 3LL Offers Over £270,000

Towers Wills welcome to market this well-presented semi-detached family home. The property benefits from ample driveway parking, garage, good sized rear garden, open plan lounge/diner, separate kitchen, conservatory, downstairs WC, three bedrooms (two double) and a family bathroom.

#### **Front Garden**

To the front is a large driveway providing ample off road parking with an area of lawn.