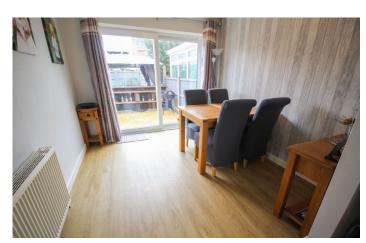

## Dining Area 2.86m x 2.71m

Radiator and double glazed sliding doors to the rear garden.