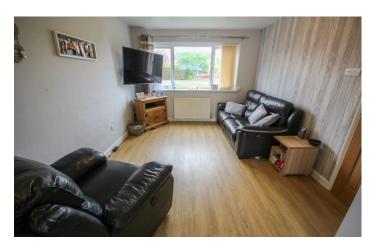

## Lounge Area 4.34m x 3.07m

Double glazed window to the front, radiator and large open archway leading to the dining area.

## Dining Area 2.86m x 2.71m

Radiator and double glazed sliding doors to the rear garden.