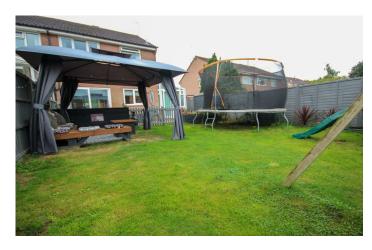

#### **Rear Garden**

# **Energy Efficiency**

To the rear the garden is largely laid to lawn with patio area, fully enclosed with side gate access, outside power, outside tap and there is a fitted seating area.