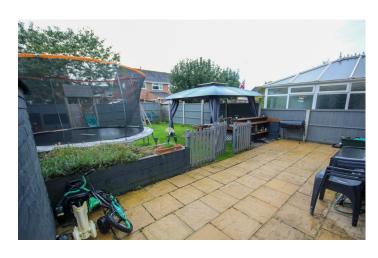

#### **Rear Garden**

# **Energy Efficiency**

To the rear the garden is largely laid to lawn with patio area, fully enclosed with side gate access, outside power, outside tap and there is a fitted seating area.