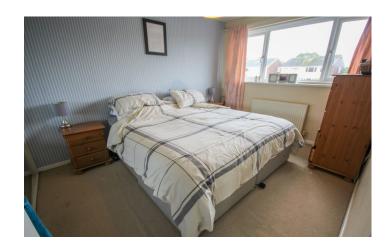

## Bedroom One 3.61m x 2.75m

Double glazed window to the front, sliding mirrored wardrobe and radiator.

## Bedroom Two 3.01m x 2.75m

Double glazed window to the rear and radiator.

## Bedroom Three 2.32m x 2.10m

Double glazed window to the front and radiator.