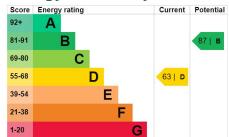

# **Energy Efficiency**

To the rear the garden is largely laid to lawn with patio area, fully enclosed with side gate access, outside power, outside tap and there is a fitted seating area.