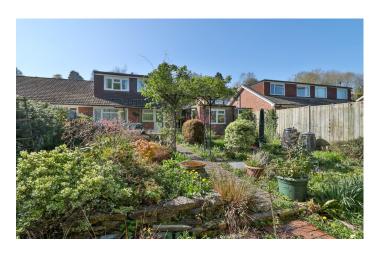

#### **Outside**

To the front of the property is an area of landscaped garden which has been tiered for low maintenance with shrubs and water feature. A block paved driveway leads to a garage.

## **Rear Garden**

An established rear garden with a variety of mature plants, shrubs and rose bushes. The garden is enclosed with gated side access, outside tap and outside light. To the rear of the property is a sheltered area of patio.