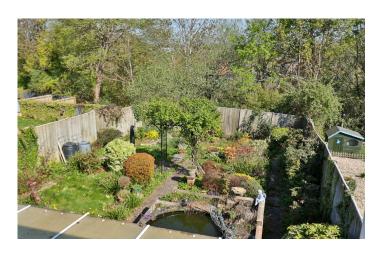

## **Rear Garden**

An established rear garden with a variety of mature plants, shrubs and rose bushes. The garden is enclosed with gated side access, outside tap and outside light. To the rear of the property is a sheltered area of patio.