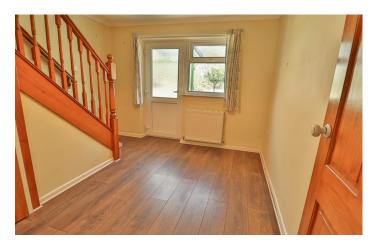

## **Inner Hallway**

With laminate flooring.

#### **Dining Room/Bedroom Three** 3.16m x 2.19m

A versatile room which would work well as a dining room/occasional bedroom, under stairs storage cupboard, radiator, door and window to the rear and stairs to the first floor.