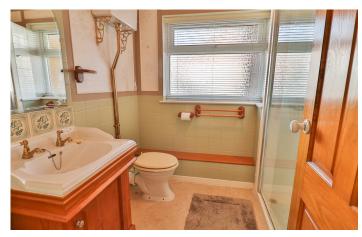

#### Shower Room 2.06m x 2.24m

Comprising of double shower cubicle with sliding door, wash hand basin with vanity unit under, w.c, radiator, wall tiling, wall mounted electric heater and radiator.