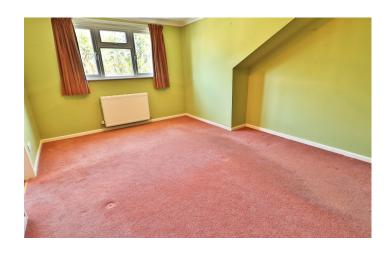

#### Master Bedroom 3.34m x 4.48m

With window to the rear, radiator and walk-in storage cupboard.