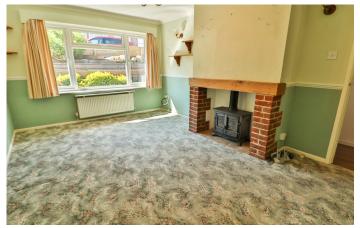

## Living Room 3.12m x 4.67m

Window to the front, radiator and fireplace with gas stove.