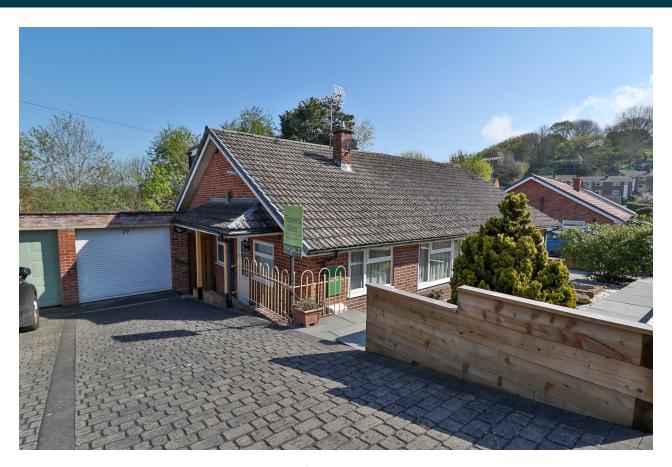

# 29, Beechwood, Yeovil, Somerset BA20 2NF £250,000

Towers Wills welcome to the market this well presented two/three bedroom chalet style bungalow situated in a sought-after position, within easy reach of local shops and amenities. The property is available with no onward chain and briefly comprises; entrance, kitchen, living room, dining room/bedroom three, master bedroom and shower room. Whilst to the first floor is an additional double bedroom, dressing room and en-suite, landscaped gardens, driveway, garage, workshop and enclosed rear garden. Gas central heated and double glazed.

#### **Outside**

To the front of the property is an area of landscaped garden which has been tiered for low maintenance with shrubs and water feature. A block paved driveway leads to a garage.