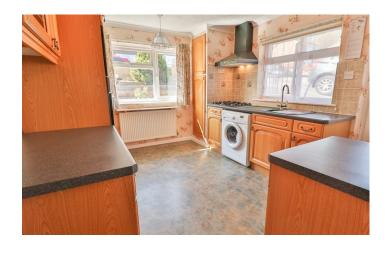

#### Kitchen 2.93m x 3.53m

Comprising of a range of wall, base and drawer units, glazed display cabinets, work surfacing with inset one and a half bowl sink/drainer, integrated electric oven, integrated microwave, integrated gas hob with cookerhood over, tiling to splashback, space for fridge, space for washing machine, windows to both front and side.