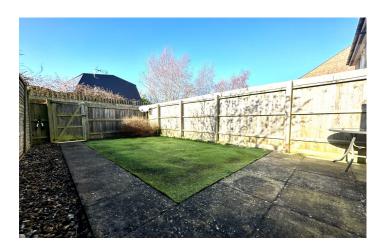

#### **Rear Garden**

To the rear there is an area of artificial lawn, patio area and gated rear access.