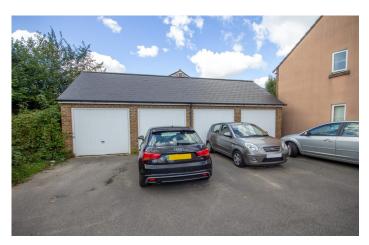

#### Garage

There is a garage situated in a block and parking in front for one vehicle.