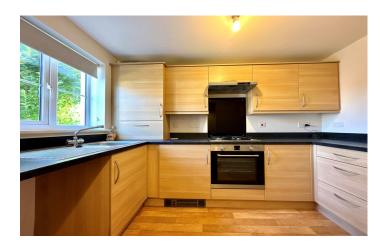

#### **Kitchen**

A well presented fitted kitchen comprising of a range of wall, base and drawer units, work surfacing with inset sink/drainer, integrated electric oven, integrated gas hob with cookerhood over, plumbing for washing machine, space for fridge/freezer and combi boiler.