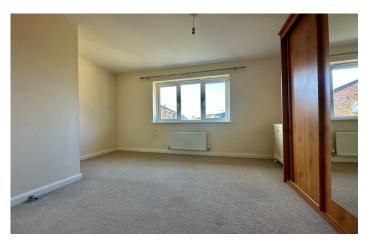

#### **Bedroom One**

With window to the rear, over stairs storage cupboard, radiator and door to en-suite.

### **En-suite**

Comprising of shower cubicle, wash hand basin, w.c, tiling, heated towel rail and extractor fan.

**Bedroom Two** With window to the front and radiator.