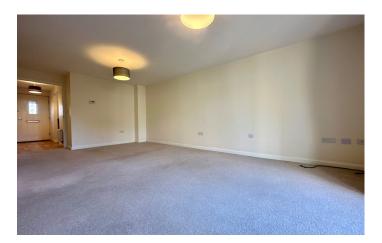

### Lounge/Diner

A spacious open plan living area with double glazed patio doors opening to the rear garden, radiator and stairs to the first floor landing.