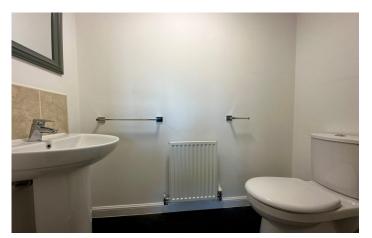

#### Bathroom

Suite comprising of bath, wash hand basin, w.c, heated towel rail and extractor fan.