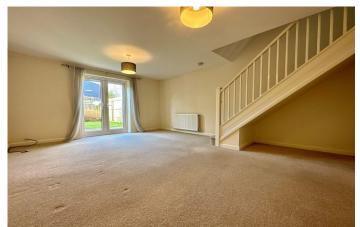

### Lounge/Diner

A spacious open plan living area with double glazed patio doors opening to the rear garden, radiator and stairs to the first floor landing.