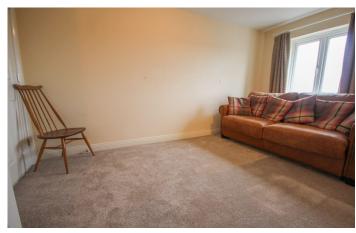

#### **En-suite**

Includes shower cubicle, wash hand basin, w.c, radiator, extractor fan, shaver point and double glazed window to the front.

**Living Room/Bedroom Five** 2.66m x 4.61m – maximum measurements Double glazed window to the rear and radiator.