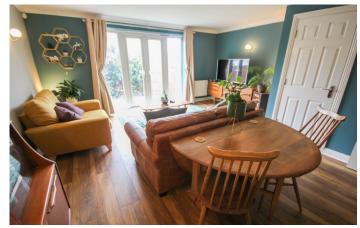

#### **Downstairs W.C**

Radiator, double glazed window to the front, w.c and wash hand basin.

**Lounge/Diner** 5.03m x 4.63m – maximum measurements Two radiators, under stairs cupboard, double glazed French doors to the rear and double glazed windows to the rear.