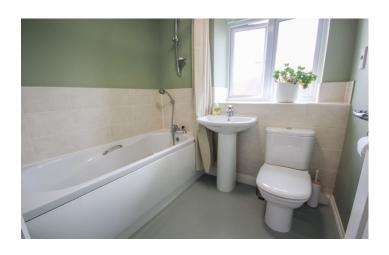

#### **Bathroom**

Suite comprising bath with mixer tap shower, wash hand basin, w.c, double glazed window to the front, extractor fan, radiator and shaver point.