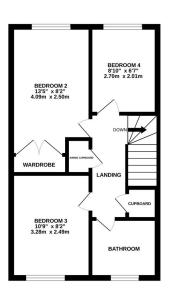

#### **Second Floor Landing**

Airing cupboard, loft hatch and cupboard.

**Bedroom Two** 4.09m x 2.50m – maximum measurements Double glazed window to the rear, built-in wardrobes and radiator.

#### Bedroom Three 3.28m x 2.49m

Double glazed window to the front and radiator.

#### Bedroom Four 2.70m x 2.01m

Double glazed window to the rear and radiator.

#### **Bathroom**

Suite comprising bath with mixer tap shower, wash hand basin, w.c, double glazed window to the front, extractor fan, radiator and shaver point.

## Floor Plan

2ND FLOOR

Whilst every attempt has been made to ensure the accuracy of the floorplan contained here, measurements of doors, windows, rooms and any other tiens are approximate and no responsibility is daken for any enror, omission or mis-statement. This plan is for illustrative purposes only and should be used as such by any prospective purchaser. The services, systems and appliances shown have not been tested and no guarantee as to their operability or efficiency can be given. Made with Merophic 2022