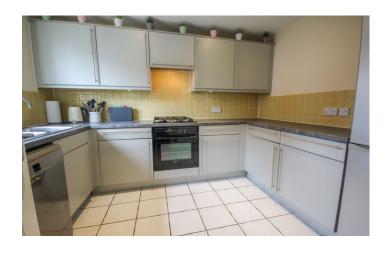

#### **Entrance Hall**

Radiator and double glazed door to the front.

**Kitchen** 2.53m x 3.15m – maximum measurements

Comprising of a range of wall, base and drawer units, work surfacing with stainless steel one and a half bowl sink drainer, double glazed window to the front, space for washing machine, space for dishwasher, space for fridge freezer, integrated gas hob with cookerhood over, integrated electric oven and radiator.