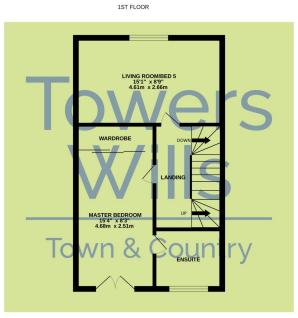

#### **First Floor Landing**

Radiator.

**Master Bedroom** 2.51m x 4.68m – maximum measurements Double glazed French doors to Juliet balcony, radiator and built-in wardrobes.

#### **En-suite**

Includes shower cubicle, wash hand basin, w.c, radiator, extractor fan, shaver point and double glazed window to the front.

**Living Room/Bedroom Five** 2.66m x 4.61m – maximum measurements Double glazed window to the rear and radiator.

## Floor Plan

2ND FLOOR

Whilst every attempt has been made to ensure the accuracy of the floorplan contained here, measurements of doors, windows, rooms and any other tiens are approximate and no responsibility is daken for any enror, omission or mis-statement. This plan is for illustrative purposes only and should be used as such by any prospective purchaser. The services, systems and appliances shown have not been tested and no guarantee as to their operability or efficiency can be given. Made with Merophic 2022