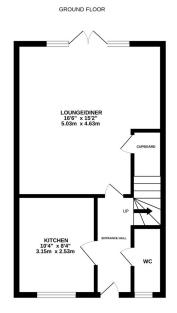

#### **Entrance Hall**

Radiator and double glazed door to the front.

**Kitchen** 2.53m x 3.15m – maximum measurements

Comprising of a range of wall, base and drawer units, work surfacing with stainless steel one and a half bowl sink drainer, double glazed window to the front, space for washing machine, space for dishwasher, space for fridge freezer, integrated gas hob with cookerhood over, integrated electric oven and radiator.

#### **Downstairs W.C**

Radiator, double glazed window to the front, w.c and wash hand basin.

**Lounge/Diner** 5.03m x 4.63m – maximum measurements Two radiators, under stairs cupboard, double glazed French doors to the rear and double glazed windows to the rear.

## Floor Plan

2ND FLOOR

Whilst every attempt has been made to ensure the accuracy of the floorplan contained here, measurements of doors, windows, rooms and any other tiens are approximate and no responsibility is daken for any enror, omission or mis-statement. This plan is for illustrative purposes only and should be used as such by any prospective purchaser. The services, systems and appliances shown have not been tested and no guarantee as to their operability or efficiency can be given. Made with Merophic 2022