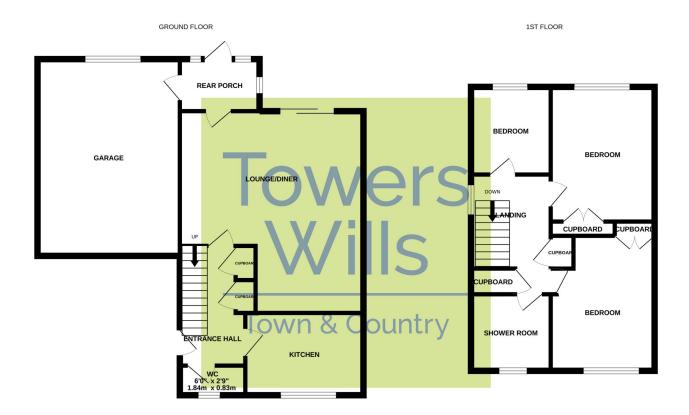

#### Hall

With under stairs storage area, two cupboards, radiator and stairs to first floor landing.

#### W.C

Fitted with w.c, sink with mixer tap, part tiled walls, radiator and window with outlook to the front.

## Kitchen 2.84m x 3.50m

Fitted with pattern worktops and timber effect doors with a good range of wall and base units, a one and a half sink drainer unit with mixer tap, four ring gas hob with oven under, space for fridge freezer, integral dishwasher, space for washing machine, radiator and window with outlook to the front.

# Dining Area 1.52m x 2.82m

Being open plan to the lounge with coved ceiling and radiator.

# Lounge 3.60m x 5.36m

A good size lounge with patio doors leading out to the rear, door leading out to the rear, lobby area, radiator, TV point and coved ceiling.

# **Rear Lobby**

With door leading to the garage and garden.

# First Floor Landing

With window outlook to the side, airing cupboard plus cupboard over the stairs.

**Bedroom One** 3.45m x 3.48m – maximum measurements to recess With a window outlook to the front, radiator, built-in wardrobes and hand basin.

**Bedroom Two** 3.02m x 3.81m – maximum measurements With a window outlook to the rear, double cupboard, radiator and built-in wardrobes.

# Bedroom Three 2.20m x 2.50m

With a window outlook to the rear and radiator.

## Shower Room 1.64m x 1.99m

A modern shower room with walk-in shower, w.c, pedestal hand basin, part tiled, panel walling, radiator and window with outlook to the front.

# Garage

With electric 'up and over' door, light and power connected.

# Floor Plan

Whilst every attempt has been made to ensure the accuracy of the floorplan contained here, measurements of doors, windows, rooms and any other items are approximate and no responsibility is laken for any enry, omission or mis-statement. This plan is for illustrative purposes only and should be used as such by any prospective purchaser. The services, systems and appliances shown have not been tested and no guarante as to their operability or efficiency can be given.