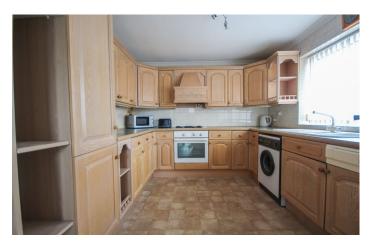

## Kitchen 2.84m x 3.50m

Fitted with pattern worktops and timber effect doors with a good range of wall and base units, a one and a half sink drainer unit with mixer tap, four ring gas hob with oven under, space for fridge freezer, integral dishwasher, space for washing machine, radiator and window with outlook to the front.