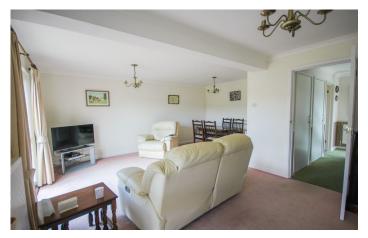

# Dining Area 1.52m x 2.82m

Being open plan to the lounge with coved ceiling and radiator.

# Lounge 3.60m x 5.36m

A good size lounge with patio doors leading out to the rear, door leading out to the rear, lobby area, radiator, TV point and coved ceiling.