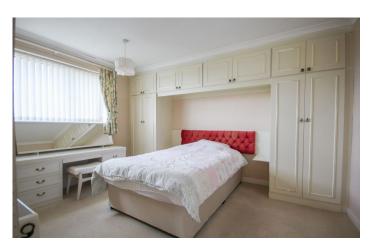

# First Floor Landing

With window outlook to the side, airing cupboard plus cupboard over the stairs.

**Bedroom One** 3.45m x 3.48m – maximum measurements to recess With a window outlook to the front, radiator, built-in wardrobes and hand basin.