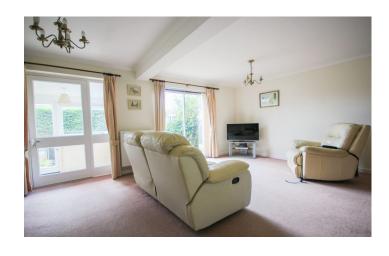

# Dining Area 1.52m x 2.82m

Being open plan to the lounge with coved ceiling and radiator.

# Lounge 3.60m x 5.36m

A good size lounge with patio doors leading out to the rear, door leading out to the rear, lobby area, radiator, TV point and coved ceiling.