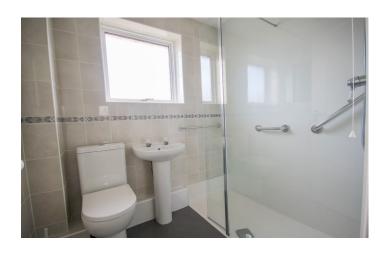

## Shower Room 1.64m x 1.99m

A modern shower room with walk-in shower, w.c, pedestal hand basin, part tiled, panel walling, radiator and window with outlook to the front.