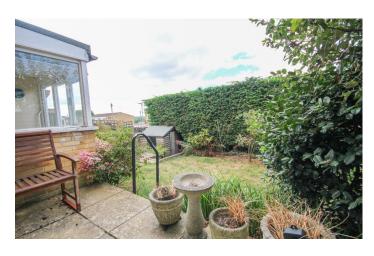

#### Garden

To the rear the garden is mostly laid to lawn with patio area and is enclosed by hedging and fencing.