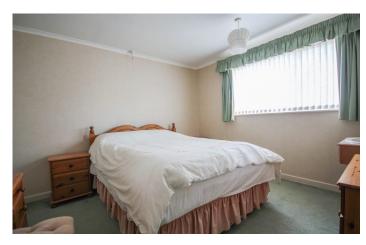

**Bedroom Two** 3.02m x 3.81m – maximum measurements With a window outlook to the rear, double cupboard, radiator and built-in wardrobes.