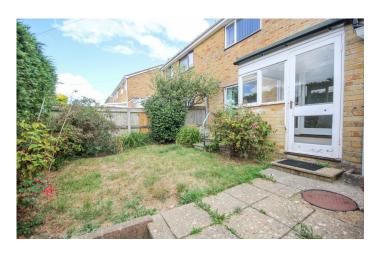

#### Garden

To the rear the garden is mostly laid to lawn with patio area and is enclosed by hedging and fencing.

### **Parking**

There is off road parking on the driveway and in turn leads to the garage.

# Garage

With electric 'up and over' door, light and power connected.