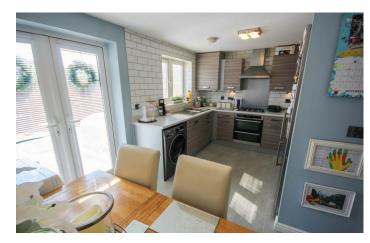

**Kitchen/Diner** 2.98m x 4.55m – maximum measurements Comprising of a range of wall, base and drawer units, work surfacing with stainless steel one bowl sink drainer, double glazed French doors to the rear, double glazed window to the rear, under stairs cupboard, radiator, space for washing machine, integrated dishwasher, space for fridge freezer, integrated gas hob with cookerhood over, integrated electric oven and gas central heating boiler.