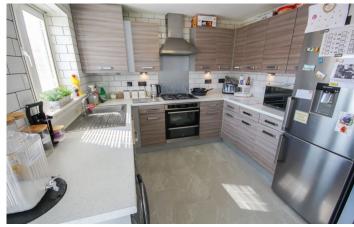

**Kitchen/Diner** 2.98m x 4.55m – maximum measurements Comprising of a range of wall, base and drawer units, work surfacing with stainless steel one bowl sink drainer, double glazed French doors to the rear, double glazed window to the rear, under stairs cupboard, radiator, space for washing machine, integrated dishwasher, space for fridge freezer, integrated gas hob with cookerhood over, integrated electric oven and gas central heating boiler.