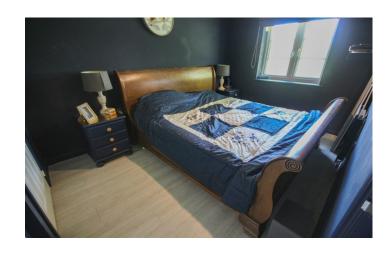

#### **Bathroom**

Suite comprising bath with shower over, wash hand basin, w.c, double glazed window to the rear, heated towel rail and extractor fan.

**Bedroom One** 2.53m x 3.68m – maximum measurements Double glazed window to the front, radiator and built-in wardrobe.