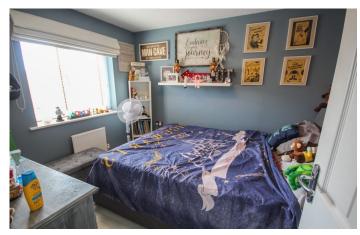

#### **En-suite**

Comprising shower cubicle, wash hand basin, w.c, extractor fan and heated towel rail.

**Bedroom Two** 2.54m x 3.12m – maximum measurements Double glazed window to the rear and radiator.

**Bedroom Three** 2.81m x 1.96m – maximum measurements Double glazed window to the front and radiator.