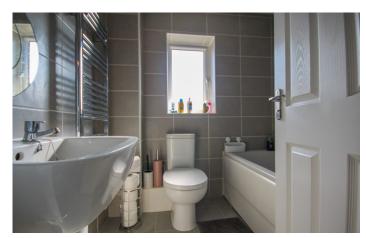

#### **Bathroom**

Suite comprising bath with shower over, wash hand basin, w.c, double glazed window to the rear, heated towel rail and extractor fan.

**Bedroom One** 2.53m x 3.68m – maximum measurements Double glazed window to the front, radiator and built-in wardrobe.