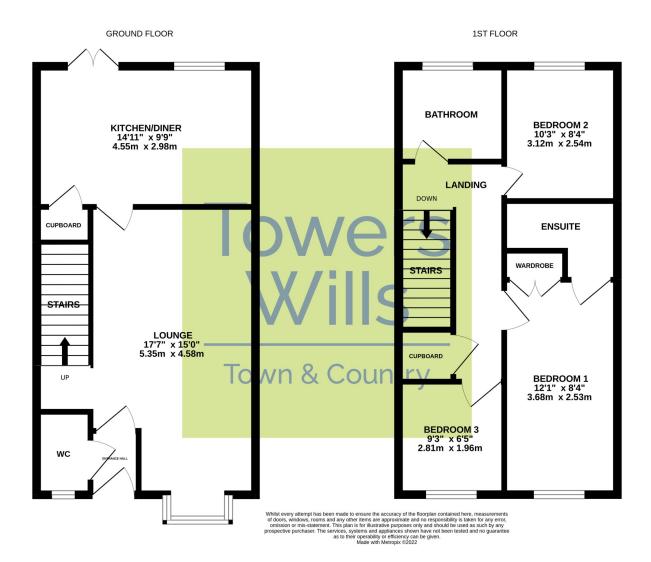

#### **Entrance Hall**

Double glazed door to the front and radiator.

#### W.C

Double glazed window to the front, wash hand basin, w.c, extractor fan and radiator.

**Lounge** 4.58m x 5.35m – maximum measurements plus recess Double glazed window to the front, two radiators and stairs to the first floor.

**Kitchen/Diner** 2.98m x 4.55m – maximum measurements Comprising of a range of wall, base and drawer units, work surfacing with stainless steel one bowl sink drainer, double glazed French doors to the rear, double glazed window to the rear, under stairs cupboard, radiator, space for washing machine, integrated dishwasher, space for fridge freezer, integrated gas hob with cookerhood over, integrated electric oven and gas central heating boiler.

#### **First Floor Landing**

With loft hatch and cupboard.

#### **Bathroom**

Suite comprising bath with shower over, wash hand basin, w.c, double glazed window to the rear, heated towel rail and extractor fan.

**Bedroom One** 2.53m x 3.68m – maximum measurements Double glazed window to the front, radiator and built-in wardrobe.

#### **En-suite**

Comprising shower cubicle, wash hand basin, w.c, extractor fan and heated towel rail.

**Bedroom Two** 2.54m x 3.12m – maximum measurements Double glazed window to the rear and radiator.

**Bedroom Three** 2.81m x 1.96m – maximum measurements Double glazed window to the front and radiator.

### Floor Plan

Please Note No tests have been undertaken of any of the services and any intending purchasers should satisfy themselves in this regard. Towers Wills Ltd for themselves and for the vendor of this property whose agents they are, give notice that, (i) these particulars do not constitute any part of an offer or contract, (ii) all statements contained within these particulars are made without responsibility on the part of Towers Wills or the vendor, (iii) whilst made in good faith, none of the statements contained within these particulars are to be relied upon as a statement of representation or fact, (iv) any intending purchaser must satisfy him/herself by inspection or otherwise as to the correctness of each of the statements contained within these particulars, (v) the vendor does not make or give either Towers Wills or any person in their employment any authority to make or give representation or warranty whatsoever in relation to this property.