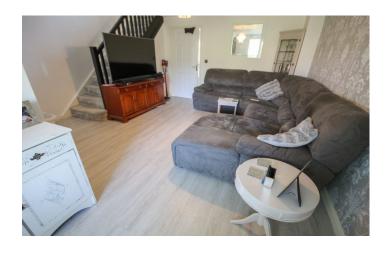

#### W.C

Double glazed window to the front, wash hand basin, w.c, extractor fan and radiator.

**Lounge** 4.58m x 5.35m – maximum measurements plus recess Double glazed window to the front, two radiators and stairs to the first floor.