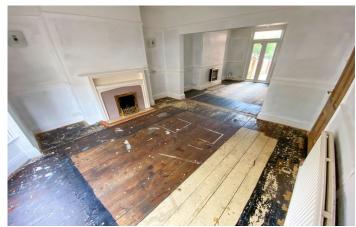

## **Living Room**

Spacious bay fronted room with windows to the front and being open plan through to the dining area.

# **Dining Area**

With French doors to the rear garden.