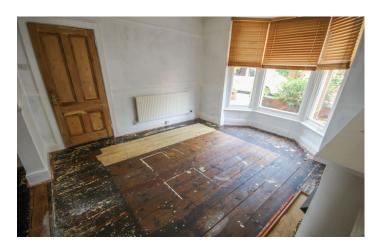

th window to the rear and radiator.

#### **Bathroom**

Suite comprising of bath with mixer shower handset, freestanding vanity unit with bowl wash hand basin and window to the front.

#### Separate W.C

With w.c and window to the side.

# **Second Floor Landing**

#### **Bedroom**

With windows to both front and rear and door to en-suite.

### **En-suite**

Suite comprising of shower cubicle, wash hand basin and w.c.

# **Outside**

To the rear of the property is an enclosed garden being laid to patio.

# **Key Features**

- Victorian Terrace
- Four/Five Bedrooms
- En-suite
- Enclosed Rear Garden
- No Onward Chain

# Contact Us

**Towers Wills Estate Agents - Yeovil** 114, Hendford Hill

Yeovil

Somerset

BA202RF

T: 01935 577032

E: info@towerswills.co.uk

# **Energy Efficiency**



















 GROUND FLOOR
 1ST FLOOR
 2ND FLOOR



Whist every attempt has been made to ensure the accuracy of the floorplan contained here, measurements of doors, windows, rooms and any other items are approximate and no responsibility is laken for any enro, omission or mis-statement. This plan is for illustrative purposes only and should be used as such by any prospective purchaser. The services, systems and appliances shown have not been tested and no guarante as to their operability or efficiency can be given.

Made with Metropix C2022

Please Note No tests have been undertaken of any of the services and any intending purchasers should satisfy themselves in this regard. Towers Wills Ltd for themselves and for the vendor of this property whose agents they are, give notice that, (i) thes