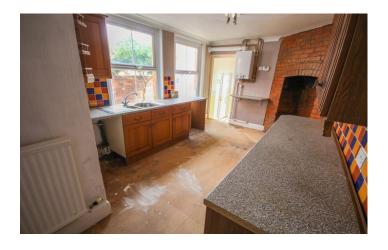

# **Kitchen**

Comprising of a range of wall, base and drawer units, work surfacing with inset stainless steel sink/drainer, space for washing machine, tiling to splash prone areas, two windows to the side, central heating boiler and door to inner hall.