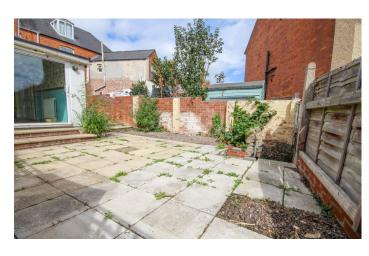

# **Outside**

To the rear of the property is an enclosed garden being laid to patio.