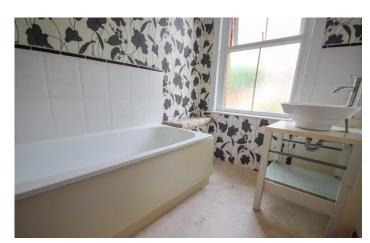

#### **Bathroom**

Suite comprising of bath with mixer shower handset, freestanding vanity unit with bowl wash hand basin and window to the front.