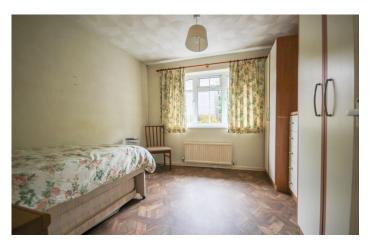

#### **Bedroom One**

With window to the rear, built-in wardrobes and radiator.

#### **Bedroom Two**

With window to the front and radiator.