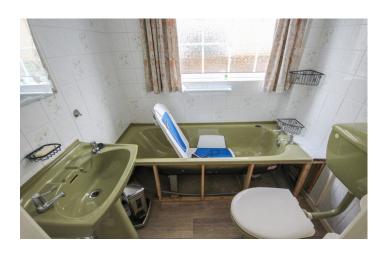

#### **Bathroom**

Suite comprising of bath, wash hand basin, w.c, wall tiling and radiator.