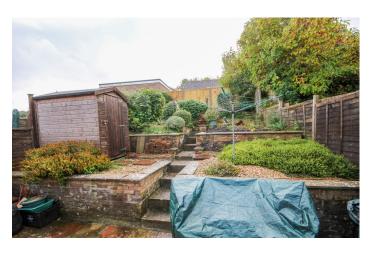

#### Rear Garden

The rear garden is laid to patio for low maintenance, enjoying a good degree of privacy and being south facing with outside tap and side access.