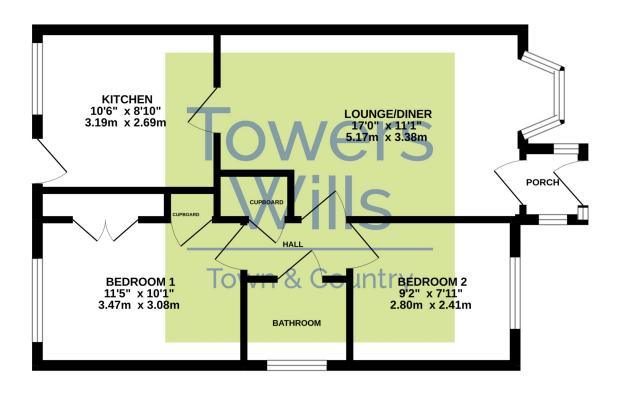

# Floor Plan

### **GROUND FLOOR**

Whilst every attempt has been made to ensure the accuracy of the floorplan contained here, measurements of doors, windows, rooms and any other items are approximate and no responsibility is taken for any error, omission or mis-statement. This plan is for illustrative purposes only and should be used as such by any prospective purchaser. The services, systems and appliances shown have not been tested and no guarantee as to their operability or efficiency can be given.

### Lounge/Diner

With window to the front and radiator.

#### **Kitchen**

Comprising of a range of wall, base and drawer units, work surfacing with inset stainless steel sink/drainer, space for cooker, space for fridge/freezer, plumbing for washing machine, window and door to the rear garden.

#### **Bedroom One**

With window to the rear, built-in wardrobes and radiator.

#### **Bedroom Two**

With window to the front and radiator.

#### **Bathroom**

Suite comprising of bath, wash hand basin, w.c, wall tiling and radiator.