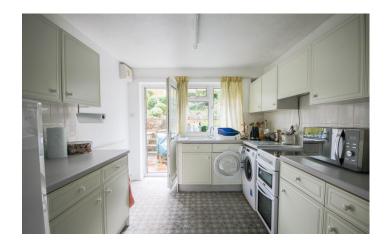

#### **Kitchen**

Comprising of a range of wall, base and drawer units, work surfacing with inset stainless steel sink/drainer, space for cooker, space for fridge/freezer, plumbing for washing machine, window and door to the rear garden.