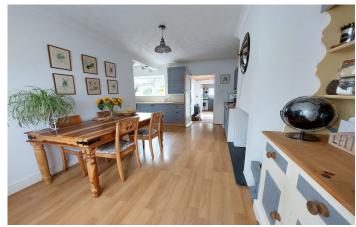

## **Dining Area**

With ample space for dining table and chairs, radiator, window to the front and door to lobby.