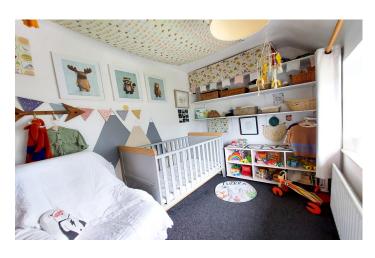

#### **Bedroom One**

With window to the front and radiator.

#### **Bedroom Two**

With window to the front, radiator and airing cupboard.

#### **Bedroom Three**

With window to the rear and radiator.