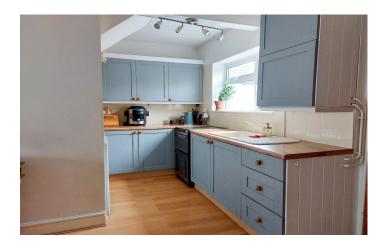

#### Kitchen/Diner

A well presented fitted kitchen comprising of a range of wall, base and drawer units, work surfacing with inset sink/drainer, space for fridge, space for freezer, space for cooker, window to the rear and being open plan to the dining area.