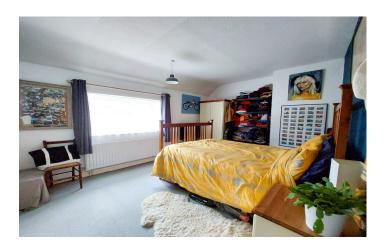

#### **Bedroom One**

With window to the front and radiator.

#### **Bedroom Two**

With window to the front, radiator and airing cupboard.

#### **Bedroom Three**

With window to the rear and radiator.