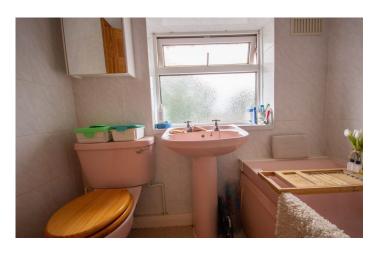

#### **Bathroom**

Suite comprising of bath with shower over, wash hand basin, w.c, window to the rear, radiator and tiling.