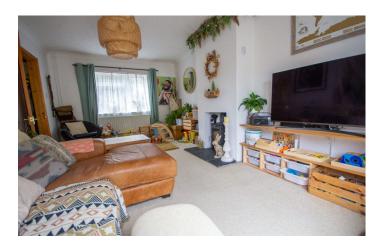

## **Living Room**

A spacious dual aspect family living room with double glazed window to the front, double glazed French doors to the rear patio, two radiators and wood burner making a particularly attractive feature to the room.