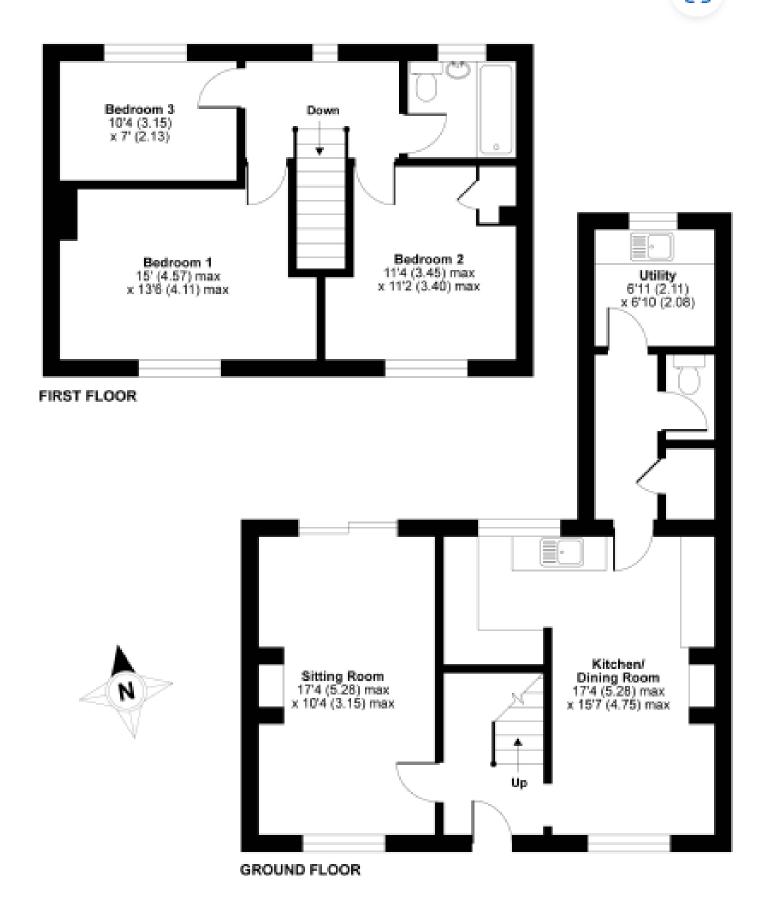

# **Reception Hallway**

Door to the front, recess shelving, under stairs storage area and radiator.

## **Living Room**

A spacious dual aspect family living room with double glazed window to the front, double glazed French doors to the rear patio, two radiators and wood burner making a particularly attractive feature to the room.

#### Kitchen/Diner

A well presented fitted kitchen comprising of a range of wall, base and drawer units, work surfacing with inset sink/drainer, space for fridge, space for freezer, space for cooker, window to the rear and being open plan to the dining area.

## **Dining Area**

With ample space for dining table and chairs, radiator, window to the front and door to lobby.

# Lobby

With cloakroom cupboard and door to the rear garden.

#### Cloak W.C

Comprising of w.c and door to utility room.

# **Utility Room**

Comprising of work surfacing with inset stainless steel sink/drainer, space for tumble dryer, plumbing for washing machine and window to the rear.

#### First Floor Landing

Stairs from reception hallway and window to the rear.

#### **Bedroom One**

With window to the front and radiator.

#### **Bedroom Two**

With window to the front, radiator and airing cupboard.

#### **Bedroom Three**

With window to the rear and radiator.

#### **Bathroom**

Suite comprising of bath with shower over, wash hand basin, w.c, window to the rear, radiator and tiling.