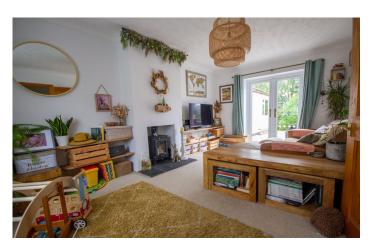

## **Living Room**

A spacious dual aspect family living room with double glazed window to the front, double glazed French doors to the rear patio, two radiators and wood burner making a particularly attractive feature to the room.