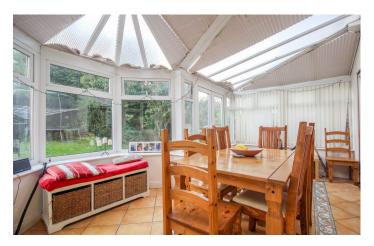

#### **Dining Room/Office** 2.44m x 4.85m

Laminate flooring, radiator and sliding doors leading out to the rear.

**Conservatory** 3.47m x 5.15m – maximum measurements to bay recess With tiled floor, radiator and double doors leading out to the rear.