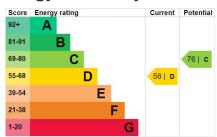

# **Energy Efficiency**

tiled floor, part timber panel walling and window with outlook to the front.