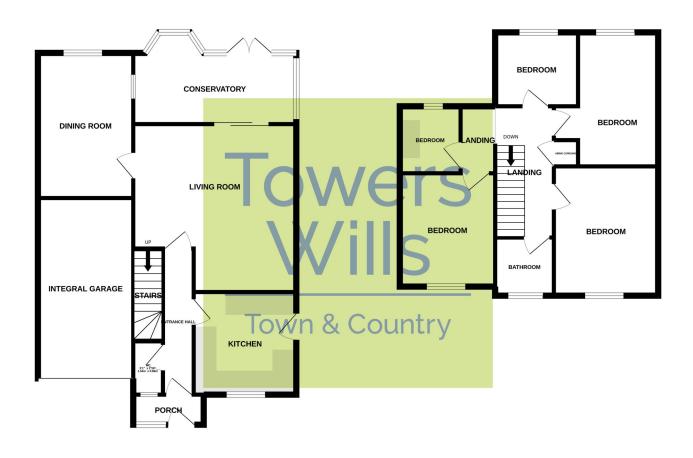

## **Integral Garage**

With 'up and over' door, light and power connected.

GROUND FLOOR 810 sq.ft. (75.2 sq.m.) approx. 1ST FLOOR 542 sq.ft. (50.4 sq.m.) approx.

TOTAL FLOOR AREA: 1352 sq.ft. (125.6 sq.m.) approx.

Whilst very attempt has been made to ensure the accuracy of the floorplan contained here, measurements of donce, windows, prome and any other learns are approximate and not responsibility is shen for any error, omission or mis-statement. This plan is for illustrative purposes only and should be used as such by any prospective purchaser. The entering the properties of th