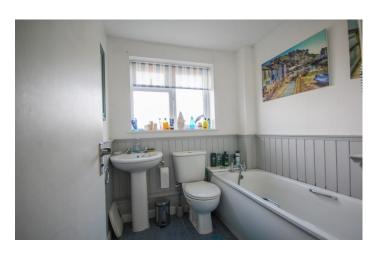

#### **Bathroom** 1.88m x 1.89m

A white suite fitted with panel bath, pedestal hand basin, w.c, radiator,

# **Energy Efficiency**

tiled floor, part timber panel walling and window with outlook to the front.