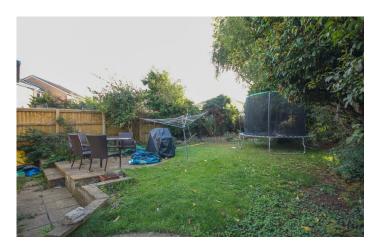

#### **Outside**

To the front there is a small lawned area whilst to the rear the garden is mostly laid to lawn with patio area and enclosed by hedging.