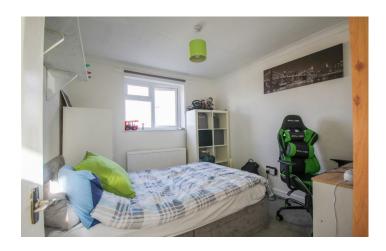

## Bedroom Two 2.52m x 4.01m

With window outlook to the rear and radiator.

### Bedroom Five 2.10m x 2.39m

With window outlook to the front, radiator and laminate flooring.