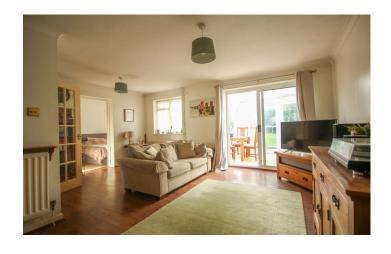

## Lounge 4.86m x 4.99m (L-shape room)

With sliding door leading into the conservatory, laminate flooring, two radiators and door leading to the dining room/office.