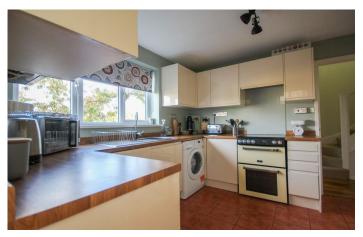

#### Kitchen 2.06m x 2.98m

A modern kitchen fitted with timber effect worktops and high gloss units with a range of wall and base units, a one and a half stainless steel sink drainer unit with mixer tap, space for freestanding oven with concealed extractor hood over, plumbing for washing machine, integral dishwasher, space for fridge freezer, window with outlook to the front and door leading to a side lobby area.