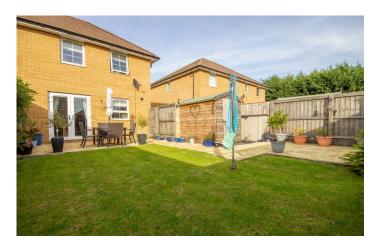

#### **Enclosed Rear Garden**

To the rear the garden is majority laid to lawn with patio area, area for storage shed and outside light.