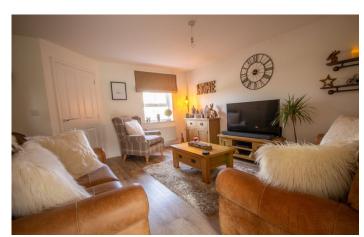

#### **Living Room**

A spacious living area with window to the front, radiator and under stairs storage cupboard.