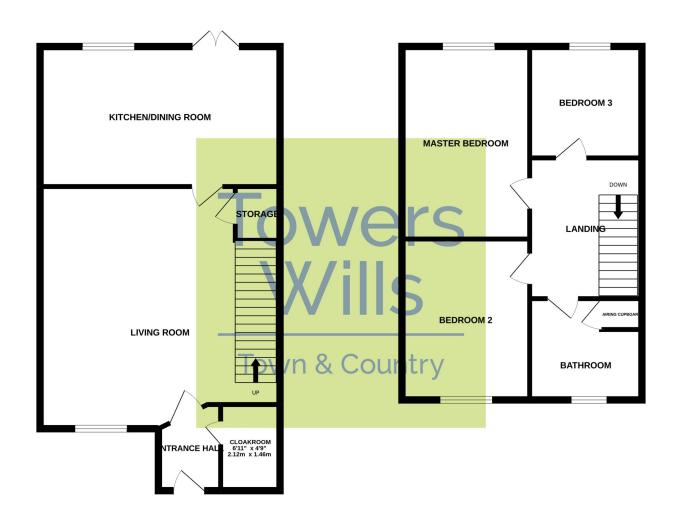

#### **Reception Hallway**

Double glazed door to the front, radiator and door to cloak w.c.

#### Cloak W.C

Comprising w.c, wash hand basin, tiling, radiator and extractor fan.

#### **Living Room**

A spacious living area with window to the front, radiator and under stairs storage cupboard.

#### Kitchen/Diner

A well presented fully fitted kitchen comprising of a range of wall, base and drawer units, work surfacing with inset stainless steel sink/drainer, Zanussi integrated electric appliances including: integrated dishwasher, integrated washer dryer, integrated fridge, integrated freezer, integrated oven, integrated hob with cooker hood over, window to the rear, tiling to splash prone areas and being open plan to the dining area.

#### **Dining Area**

With ample room for table and chair set, radiator and patio doors opening out onto the rear garden.

#### First Floor Landing

Stairs from reception hallway and loft access.

#### **Bedroom One**

With window to the front and radiator.

#### **Bedroom Two**

With window to the rear and radiator.

#### **Bedroom Three**

With window to the rear and radiator.

#### **Bathroom**

Suite comprising of bath with shower over, wash hand basin, w.c, window to the front, tiling, extractor fan and radiator.

### **Energy Efficiency**

GROUND FLOOR 1ST FLOOR

Whits every attempt has been made to ensure the accuracy of the floorplan contained here, measurement of doors, windows, rooms and any other items are approximate and no responsibility is taken for any error omission or mis-statement. This plan is for illustrative purposes only and should be used as such by any prospective purchaser. The services, systems and appliances shown have not been tested and no guarante as to their operability or efficiency can be given.