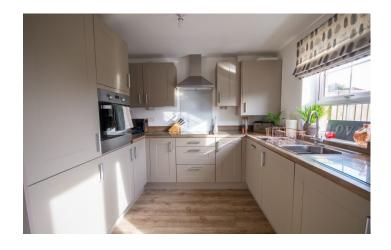

#### Kitchen/Diner

A well presented fully fitted kitchen comprising of a range of wall, base and drawer units, work surfacing with inset stainless steel sink/drainer, Zanussi integrated electric appliances including: integrated dishwasher, integrated washer dryer, integrated fridge, integrated freezer, integrated oven, integrated hob with cooker hood over, window to the rear, tiling to splash prone areas and being open plan to the dining area.