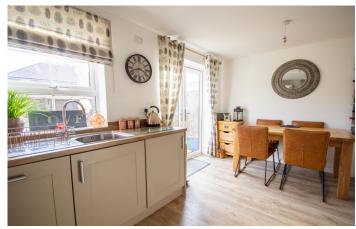

#### Kitchen/Diner

A well presented fully fitted kitchen comprising of a range of wall, base and drawer units, work surfacing with inset stainless steel sink/drainer, Zanussi integrated electric appliances including: integrated dishwasher, integrated washer dryer, integrated fridge, integrated freezer, integrated oven, integrated hob with cooker hood over, window to the rear, tiling to splash prone areas and being open plan to the dining area.

#### **Dining Area**

With ample room for table and chair set, radiator and patio doors opening out onto the rear garden.