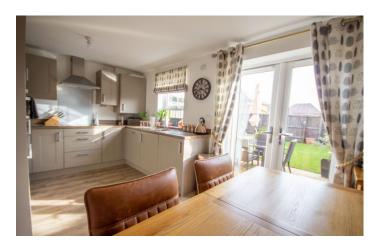

#### Kitchen/Diner

A well presented fully fitted kitchen comprising of a range of wall, base and drawer units, work surfacing with inset stainless steel sink/drainer, Zanussi integrated electric appliances including: integrated dishwasher, integrated washer dryer, integrated fridge, integrated freezer, integrated oven, integrated hob with cooker hood over, window to the rear, tiling to splash prone areas and being open plan to the dining area.

#### **Dining Area**

With ample room for table and chair set, radiator and patio doors opening out onto the rear garden.