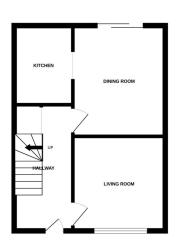

#### **Reception Hallway**

Door to the front.

Living Room 3.07m x 3.01m

With window to the front.

Dining Room 3.02m x 3.66m

With patio doors to the rear garden and night storage heater.

Kitchen 1.82m x 2.56m

Comprising of wall and base units, work surfacing with stainless steel sink/drainer, space for cooker and space for under counter fridge.

### Floor Plan

GROUND FLOOR 1ST FLOOR 2ND FLOOR 2ND FLOOR

Whilst every attempt has been made to ensure the accuracy of the floorplan contained here, measurements of doors, windows, rooms and any other items are approximate and no responsibility is taken for any error, omission or mis-statement. This plan is for illustrative purposes only and should be used as such by any prospective purchaser. The services, systems and appliances shown have not been tested and no guarantie as the property of the property of the property of the services.