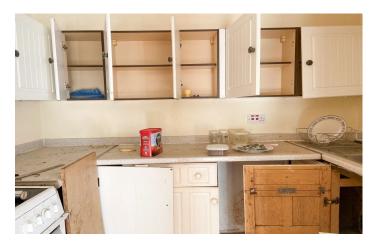

Comprising of wall and base units, work surfacing with stainless steel sink/drainer, space for cooker and space for under counter fridge.