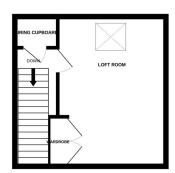

Bedroom Three 2.70m x 1.80m

With window to the rear and night storage heater.

**Bathroom** 1.41m x 1.66m

Comprising bath with shower over, wash hand basin, w.c and wall tiling.

**Loft Room** 3.45m x 3.22m

Built-in wardrobe, night storage heater and velux window to the rear.

### Floor Plan

GROUND FLOOR 1ST FLOOR 2ND FLOOR 2ND FLOOR

Whilst every attempt has been made to ensure the accuracy of the floorplan contained here, measurements of doors, windows, rooms and any other items are approximate and no responsibility is taken for any error, omission or mis-statement. This plan is for illustrative purposes only and should be used as such by any prospective purchaser. The services, systems and appliances shown have not been tested and no guarantie as the property of the property of the property of the services.