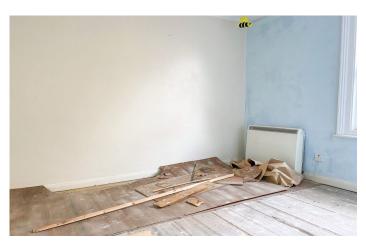

#### **Reception Hallway**

Door to the front.

Living Room 3.07m x 3.01m

With window to the front.

Dining Room 3.02m x 3.66m

With patio doors to the rear garden and night storage heater.

Kitchen 1.82m x 2.56m

Comprising of wall and base units, work surfacing with stainless steel sink/drainer, space for cooker and space for under counter fridge.