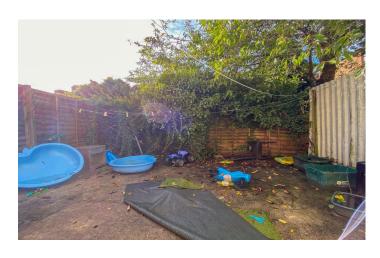

way.

Bedroom One 2.93m x 3.65m

With window to the rear and night storage heater.

**Bedroom Two** 3.05m x 3.07m

With window to the front and night storage heater.

Bedroom Three 2.70m x 1.80m

With window to the rear and night storage heater.

**Bathroom** 1.41m x 1.66m

Comprising bath with shower over, wash hand basin, w.c and wall tiling.

**Loft Room** 3.45m x 3.22m

Built-in wardrobe, night storage heater and velux window to the rear.

#### **Outside**

To the rear is an enclosed garden laid to patio.

## **Key Features**

- In Need of Complete Refurbishment/Reno vation
- Three Bedrooms
- Loft Room
- Rear Garden
- No Onward Chain

## Contact Us

Towers Wills Estate
Agents - Yeovil
114, Hendford Hill

Yeovil

Somerset BA202RF

T: 01935 577032

E: info@towerswills.co.uk

















### Floor Plan

GROUND FLOOR 1ST FLOOR 2ND FLOOR 2ND FLOOR







Whilst every attempt has been made to ensure the accuracy of the floorplan contained here, measurements of doors, windows, rooms and any other items are approximate and no responsibility is taken for any error, omission or mis-statement. This plan is for illustrative purposes only and should be used as such by any prospective purchaser. The services, systems and appliances shown have not been tested and no guarantie as the property of the property of the property of the services.

Please Note No tests have been undertaken of any of the services and any intending purchasers should satisfy themselves in this regard. Towers Wills Ltd for themselves and for the vendor of this property whose agents they are, give notice that,