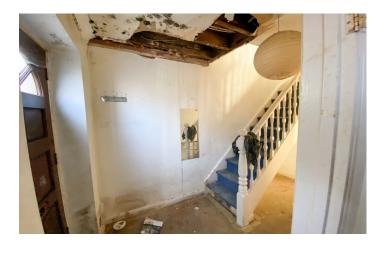

#### **First Floor Landing**

Stairs from reception hallway.

Bedroom One 2.93m x 3.65m

With window to the rear and night storage heater.

**Bedroom Two** 3.05m x 3.07m

With window to the front and night storage heater.