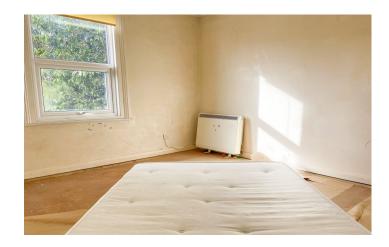

#### **First Floor Landing**

Stairs from reception hallway.

Bedroom One 2.93m x 3.65m

With window to the rear and night storage heater.

**Bedroom Two** 3.05m x 3.07m

With window to the front and night storage heater.

Bedroom Three 2.70m x 1.80m

With window to the rear and night storage heater.

**Bathroom** 1.41m x 1.66m

Comprising bath with shower over, wash hand basin, w.c and wall tiling.

**Loft Room** 3.45m x 3.22m