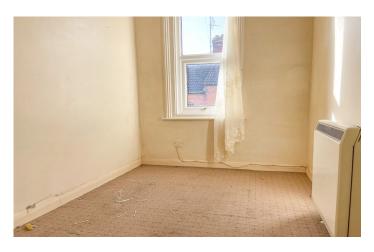

#### **First Floor Landing**

Stairs from reception hallway.

Bedroom One 2.93m x 3.65m

With window to the rear and night storage heater.

**Bedroom Two** 3.05m x 3.07m

With window to the front and night storage heater.

Bedroom Three 2.70m x 1.80m

With window to the rear and night storage heater.

**Bathroom** 1.41m x 1.66m

Comprising bath with shower over, wash hand basin, w.c and wall tiling.

**Loft Room** 3.45m x 3.22m