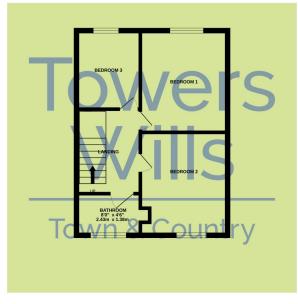

#### **First Floor Landing**

Stairs from reception hallway.

Bedroom One 2.93m x 3.65m

With window to the rear and night storage heater.

**Bedroom Two** 3.05m x 3.07m

With window to the front and night storage heater.

Bedroom Three 2.70m x 1.80m

With window to the rear and night storage heater.

**Bathroom** 1.41m x 1.66m

Comprising bath with shower over, wash hand basin, w.c and wall tiling.

**Loft Room** 3.45m x 3.22m

### Floor Plan

GROUND FLOOR 1ST FLOOR 2ND FLOOR 2ND FLOOR

Whilst every attempt has been made to ensure the accuracy of the floorplan contained here, measurements of doors, windows, rooms and any other items are approximate and no responsibility is taken for any error, omission or mis-statement. This plan is for illustrative purposes only and should be used as such by any prospective purchaser. The services, systems and appliances shown have not been tested and no guarantie as the property of the property of the property of the services.