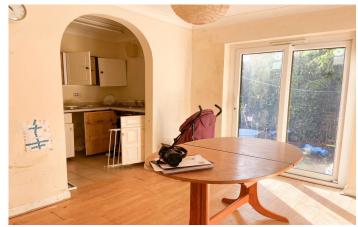

#### **Reception Hallway**

Door to the front.

Living Room 3.07m x 3.01m

With window to the front.

Dining Room 3.02m x 3.66m

With patio doors to the rear garden and night storage heater.

Kitchen 1.82m x 2.56m

Comprising of wall and base units, work surfacing with stainless steel sink/drainer, space for cooker and space for under counter fridge.