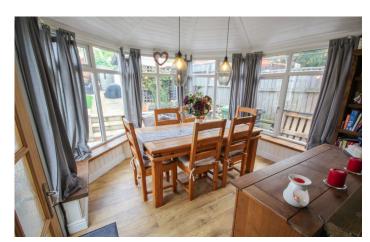

**Conservatory** 3.26m x 3.27m – maximum measurements Radiator and double-glazed French doors to the side and double glazed windows to the rear and side.

**Office** 2.06m x 4.80m – maximum measurements Located to the side of the building with double glazed window to the side, double glazed French doors to the front, double glazed door to the rear, power and light.