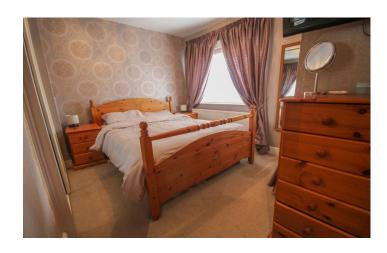

#### **Bathroom**

Suite comprising bath with mixer tap shower, wash hand basin, w.c, heated towel rail and extractor fan.

**Bedroom One** 3.90m x 2.72m – maximum measurements Double glazed windows to the front and side, built-in wardrobes and radiator.