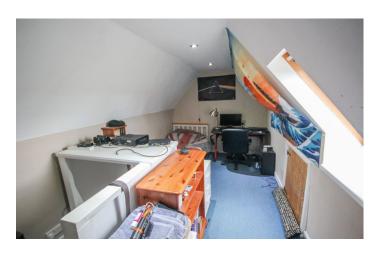

#### Stairs rise to the:

**Loft Room** 2.35m x 4.56m – maximum measurements (irregular shape room) and restricted head height Under eaves storage, radiator and skylight to the rear.