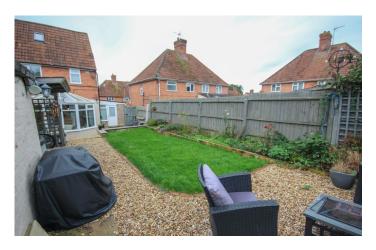

### **Rear Garden**

To the rear there is a lawn area, patio area, outside power, outside tap, pond, brick built shed, wooden bar, wooden workshop which includes power and there is side access.

South Somerset District Council