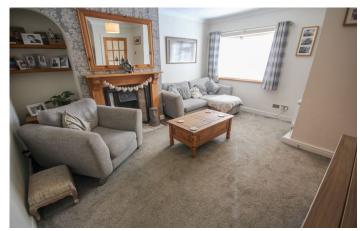

#### **Entrance Hall**

Double glazed door to the front, double glazed window to the side and radiator.

**Lounge** 3.72m x 4.39m – maximum measurements Double glazed window to the front, open fireplace, radiator and under stairs cupboard.