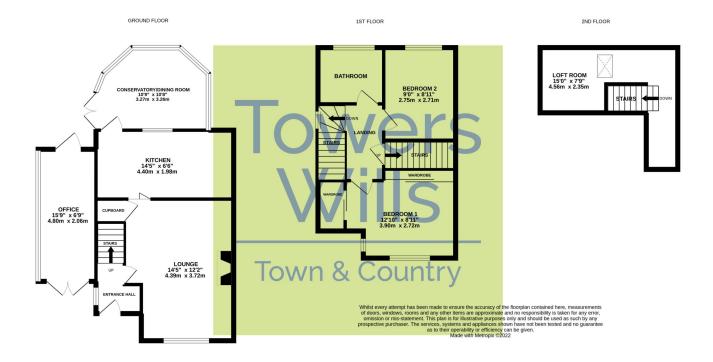

#### **Entrance Hall**

Double glazed door to the front, double glazed window to the side and radiator.

**Lounge** 3.72m x 4.39m – maximum measurements Double glazed window to the front, open fireplace, radiator and under stairs cupboard.

**Kitchen** 1.98m x 4.40m – maximum measurements Comprising of a range of wall, base and drawer units, work surfacing with Porcelain one and a half bowl sink drainer, double glazed window to the rear conservatory, door to conservatory, Range style cooker, space for washing machine, space for dishwasher, gas central heating boiler and space for American style fridge freezer.

**Conservatory** 3.26m x 3.27m – maximum measurements Radiator and double-glazed French doors to the side and double glazed windows to the rear and side.

**Office** 2.06m x 4.80m – maximum measurements Located to the side of the building with double glazed window to the side, double glazed French doors to the front, double glazed door to the rear, power and light.

#### **First Floor Landing**

Double glazed window to the side and stairs leading to the loft room.

#### **Bathroom**

Suite comprising bath with mixer tap shower, wash hand basin, w.c, heated towel rail and extractor fan.

**Bedroom One** 3.90m x 2.72m – maximum measurements Double glazed windows to the front and side, built-in wardrobes and radiator.

**Bedroom Two** 2.75m x 2.71m – maximum measurements Double glazed window to the rear and radiator.

#### Stairs rise to the:

**Loft Room** 2.35m x 4.56m – maximum measurements (irregular shape room) and restricted head height Under eaves storage, radiator and skylight to the rear.

## Floor Plan

Please Note No tests have been undertaken of any of the services and any intending purchasers should satisfy themselves in this regard. Towers Wills Ltd for themselves and for the vendor of this property whose agents they are, give notice that, (i) these particulars do not constitute any part of an offer or contract, (ii) all statements contained within these particulars are made without responsibility on the part of Towers Wills or the vendor, (iii) whilst made in good faith, none of the statements contained within these particulars are to be relied upon as a statement of representation or fact, (iv) any intending purchaser must satisfy him/herself by inspection or otherwise as to the correctness of each of the statements contained within these particulars, (v) the vendor does not make or give either Towers Wills or any person in their employment any authority to make or give representation or warranty whatsoever in relation to this property.