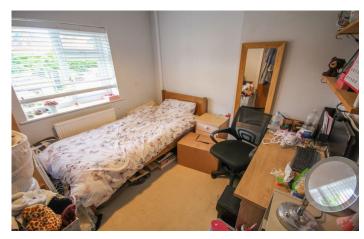

**Bedroom Two** 2.75m x 2.71m – maximum measurements Double glazed window to the rear and radiator.