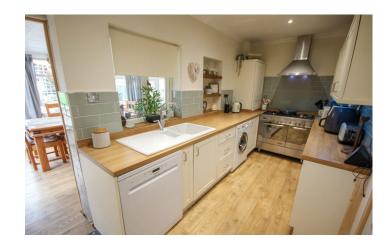

**Kitchen** 1.98m x 4.40m – maximum measurements Comprising of a range of wall, base and drawer units, work surfacing with Porcelain one and a half bowl sink drainer, double glazed window to the rear conservatory, door to conservatory, Range style cooker, space for washing machine, space for dishwasher, gas central heating boiler and space for American style fridge freezer.