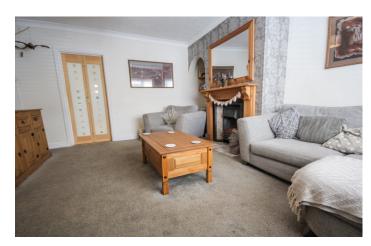

#### **Entrance Hall**

Double glazed door to the front, double glazed window to the side and radiator.

**Lounge** 3.72m x 4.39m – maximum measurements Double glazed window to the front, open fireplace, radiator and under stairs cupboard.