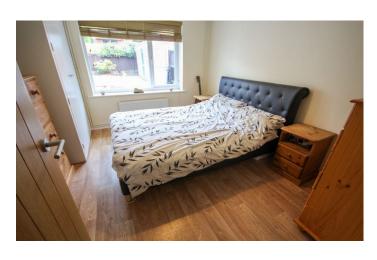

## **Internal Hallway**

Includes cupboard and loft hatch.

**Bedroom One** 3.43m x 3.11m – maximum measurements Double glazed window to the rear, radiator, cupboard and separate built-in wardrobe.

**Bedroom Two** 2.48m x 2.84m – maximum measurements Double glazed window to the front and radiator.