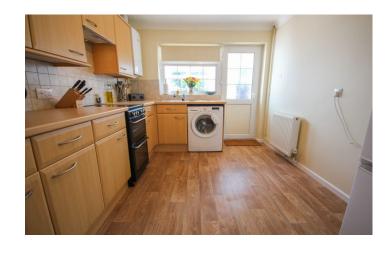

**Kitchen** 3.24m x 2.71m – maximum measurements

Comprising of a range of wall, base and drawer units, work surfacing with stainless steel one bowl sink drainer, double glazed window to the rear, double glazed door to rear conservatory, radiator, space for fridge freezer, space for washing machine, gas cooker with cookerhood over and gas combi boiler.