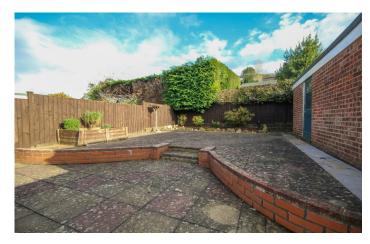

## **Outside**

#### Rear Garden

The rear garden is laid to patio for low maintenance with outside tap, planted beds and personal door leading to the garage.