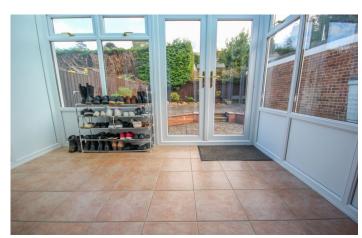

## Conservatory 3.07m x 2.27m

Double glazed windows to the rear and side, double glazed French doors to the rear, wall mounted lights and power.