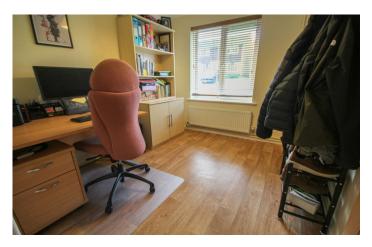

## **Internal Hallway**

Includes cupboard and loft hatch.

**Bedroom One** 3.43m x 3.11m – maximum measurements Double glazed window to the rear, radiator, cupboard and separate built-in wardrobe.

**Bedroom Two** 2.48m x 2.84m – maximum measurements Double glazed window to the front and radiator.