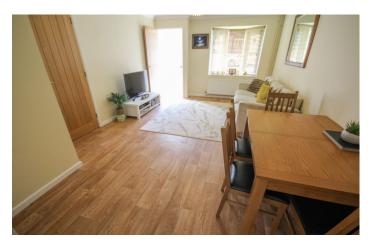

Porch 1.24m x 0.88m - maximum measurements

Double glazed door to the front and double glazed windows to the front and side.

**Lounge/Diner** 5.18m x 3.37m – maximum measurements Double glazed bay window to the front and radiator.