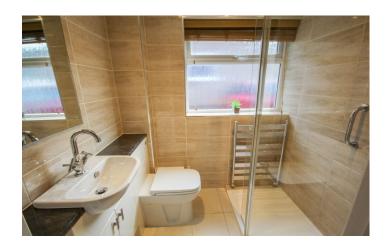

## **Shower Room**

Suite comprising low level shower cubicle, wash hand basin with vanity unit, w.c, double glazed window to the side, heated towel rail and extractor fan.