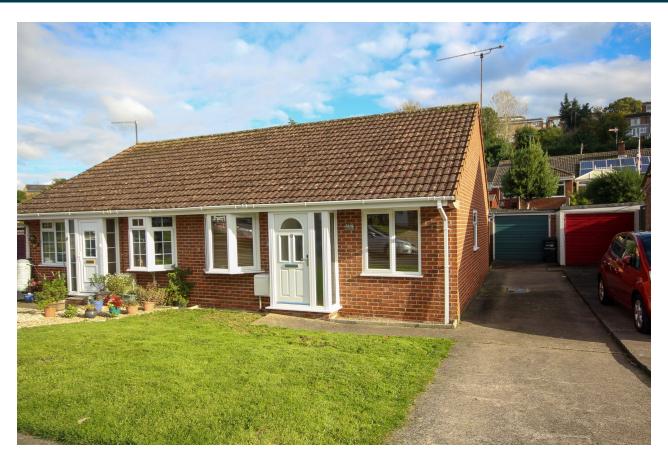

# 13, Plantagenet Chase, Yeovil, Somerset BA20 2PP Guide Price £250,000

Towers Wills are delighted to bring to market this very well presented bungalow situated in a popular area of Yeovil in a cul-de-sac location. The property includes; lounge/diner, kitchen, gas combi boiler, double glazing throughout, conservatory, two good sized bedrooms and modern shower room. Outside, a low maintenance rear courtyard garden, off-road driveway parking and garage.