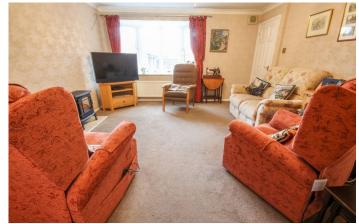

#### Lounge/Diner

**Lounge Area** 3.87m x 4.50m – maximum measurements Two radiators, double glazed bay window to the front and understairs cupboard.

**Dining Area** 3.17m x 2.52m – maximum measurements Double glazed patio doors to the conservatory.