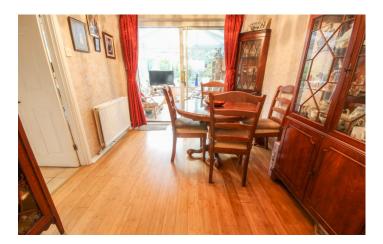

#### Lounge/Diner

**Lounge Area** 3.87m x 4.50m – maximum measurements Two radiators, double glazed bay window to the front and understairs cupboard.

**Dining Area** 3.17m x 2.52m – maximum measurements Double glazed patio doors to the conservatory.

**Conservatory** 2.85m x 2.74m – maximum measurements Double glazed patio doors to the side and double glazed windows to the rear and side.