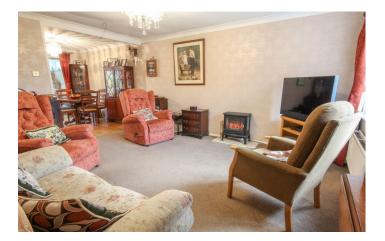

#### Lounge/Diner

**Lounge Area** 3.87m x 4.50m – maximum measurements Two radiators, double glazed bay window to the front and understairs cupboard.

**Dining Area** 3.17m x 2.52m – maximum measurements Double glazed patio doors to the conservatory.