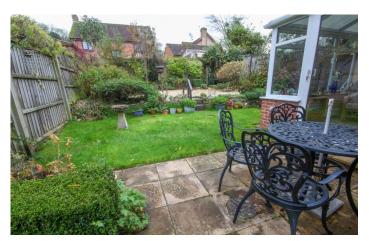

#### **Rear Garden**

#### **Energy Efficiency**

To the rear there is a gravel area, lawn area, mature planted beds, outside tap and power.