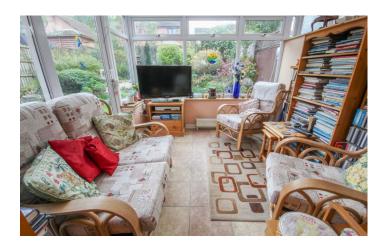

**Conservatory** 2.85m x 2.74m – maximum measurements Double glazed patio doors to the side and double glazed windows to the rear and side.