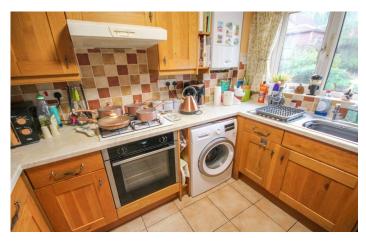

**Kitchen** 2.19m x 2.92m – maximum measurements Comprising of a range of wall, base and drawer units, work surfacing with stainless steel one bowl sink drainer, double glazed window to the rear, space for fridge freezer, space for washing machine, gas combi boiler, integrated electric oven and integrated gas hob with cookerhood over.