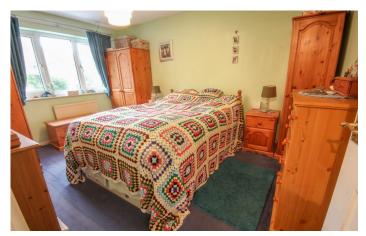

#### **Downstairs W.C**

Double glazed window to the side, wash hand basin, w.c, heated towel rail and extractor fan.

**First Floor Landing** Double glazed window to the side and loft hatch.

**Bedroom One** 4.09m x 2.84m – maximum measurements Double glazed window to rear and radiator.

**Bedroom Two** 2.86m x 3.40m – maximum measurements Double glazed window to front, radiator and fitted wardrobes and drawers.

**Bedroom Three** 3.35m x 1.90m – maximum measurements Double glazed window to front and radiator.