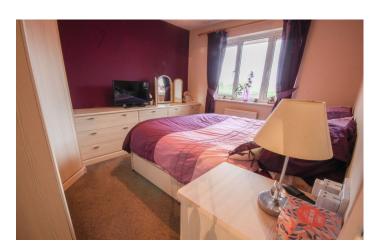

#### **Downstairs W.C**

Double glazed window to the side, wash hand basin, w.c, heated towel rail and extractor fan.

**First Floor Landing** Double glazed window to the side and loft hatch.

**Bedroom One** 4.09m x 2.84m – maximum measurements Double glazed window to rear and radiator.

**Bedroom Two** 2.86m x 3.40m – maximum measurements Double glazed window to front, radiator and fitted wardrobes and drawers.

**Bedroom Three** 3.35m x 1.90m – maximum measurements Double glazed window to front and radiator.