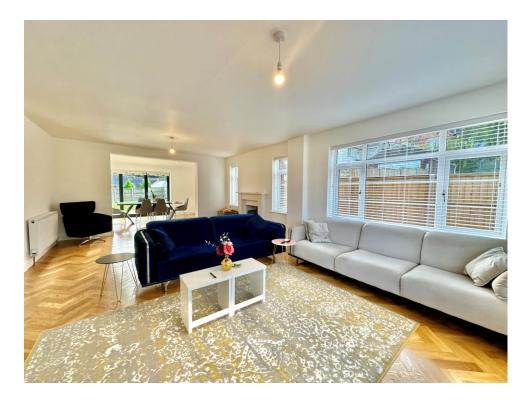

# **Living Room**

A particularly light and spacious family living area with three windows to the side, window to the front, radiator, feature fireplace and open arch through to the kitchen diner/family room.