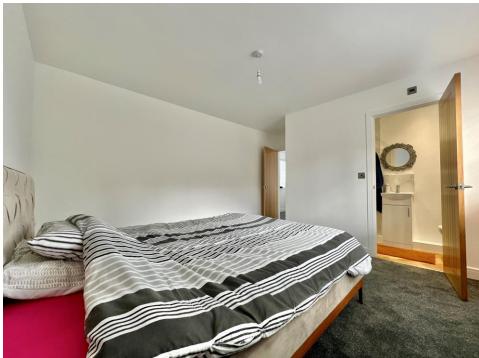

### **Bedroom One**

With window to the rear, radiator and door to the en-suite.

#### **En-suite**

Comprising of shower cubicle, wash hand basin with vanity unit under, w.c, extractor fan and marble style tiling.