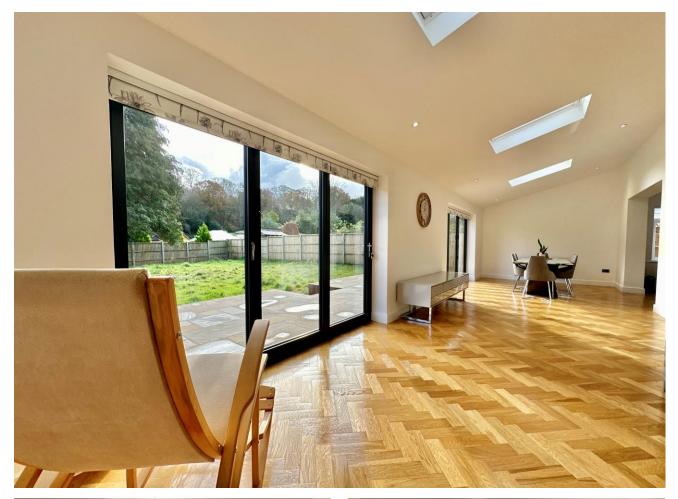

## **Dining/Family Room**

A particularly large open plan area; perfect for entertaining with family and friends with two sets of bi-fold doors opening out onto the rear patio, three velux skylights and two radiators.