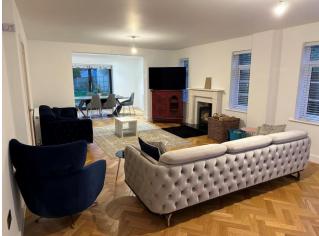

# **Living Room**

A particularly light and spacious family living area with three windows to the side, window to the front, radiator, feature fireplace and open arch through to the kitchen diner/family room.