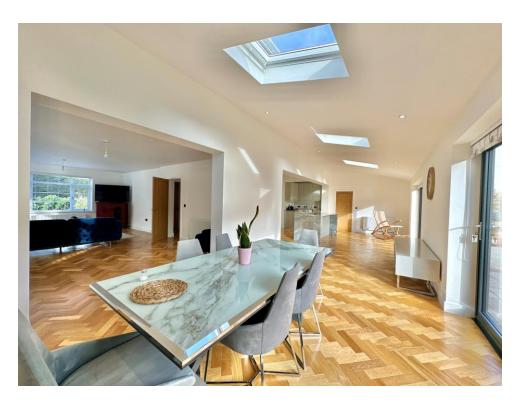

## **Dining/Family Room**

A particularly large open plan area; perfect for entertaining with family and friends with two sets of bi-fold doors opening out onto the rear patio, three velux skylights and two radiators.