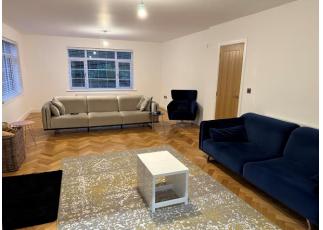

# **Living Room**

A particularly light and spacious family living area with three windows to the side, window to the front, radiator, feature fireplace and open arch through to the kitchen diner/family room.