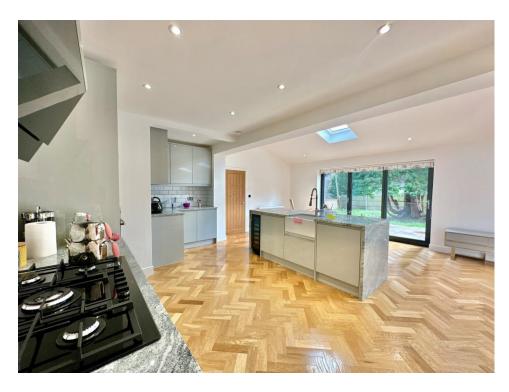

#### Kitchen

A quality fitted kitchen comprising of a range of gloss finished wall, base and drawer units, Quartz worktops with tiled splashback, central island unit with Belfast sink, wine chiller, integrated appliances including; AEG electric oven, AEG electric microwave, AEG five burner gas hob with cookerhood over, integrated fridge/freezer, integrated dishwasher and being open plan to the dining/family room.