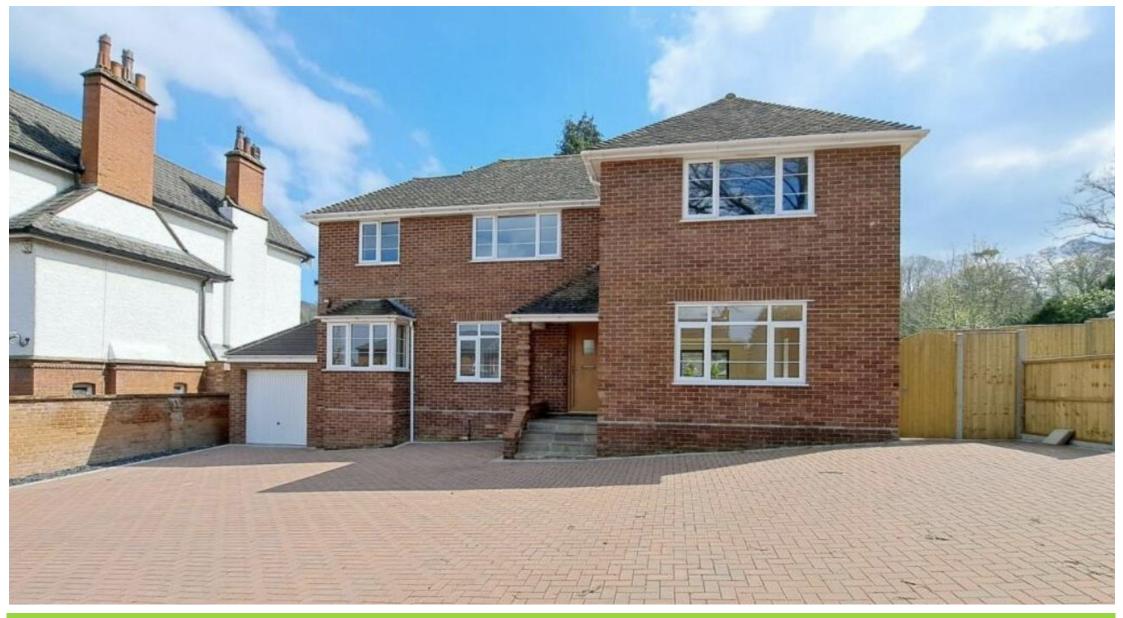

85 Hendford Hill, Yeovil, Somerset, BA20 2RE

£550,000

Towers Wills welcome to the market this magnificent four bedroom detached family home occupying a generous plot and having been refurbished to a particularly high standard throughout. Viewing is strongly advised to fully appreciate what this property has to offer where accommodation briefly comprises; reception hallway, cloak w.c, study, living room, kitchen/diner/family room, utility, four bedrooms, en-suite, family bathroom, driveway, garage and rear garden.

- \* Refurbished to a High Standard Throughout
- \* Detached Family Home
- \* Four Bedrooms
- \* En-suite
- \* Kitchen/Diner/Family Room
- \* Driveway & Garage
- \* Rear Garden
- \* Early Viewing Advised

#### **Front Garden**

To the front of the property is a large area of block paved driveway, providing ample off road parking and turning.