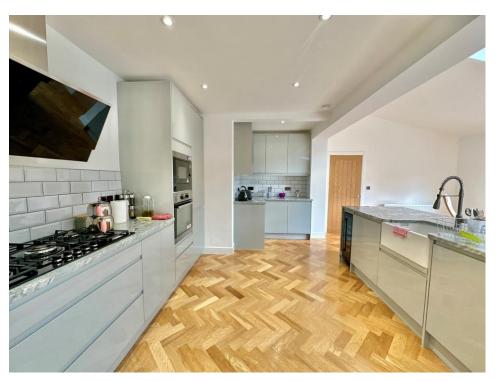

#### Kitchen

A quality fitted kitchen comprising of a range of gloss finished wall, base and drawer units, Quartz worktops with tiled splashback, central island unit with Belfast sink, wine chiller, integrated appliances including; AEG electric oven, AEG electric microwave, AEG five burner gas hob with cookerhood over, integrated fridge/freezer, integrated dishwasher and being open plan to the dining/family room.