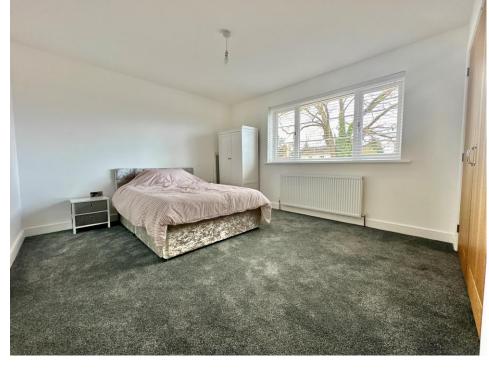

### **Bedroom One**

With window to the rear, radiator and door to the en-suite.

#### **Bedroom Two**

With window to the front, double built-in wardrobes and radiator.

## **Bedroom Three**

With window to the rear and radiator.

#### **Bedroom Four**

With window to the front and radiator.