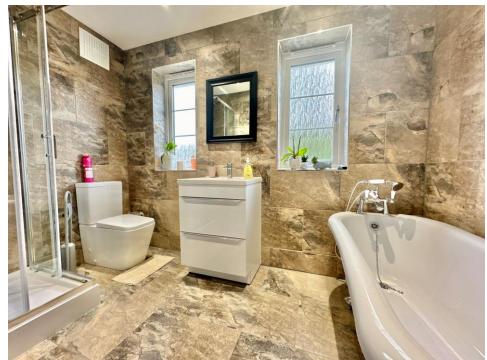

#### **Bathroom**

A quality fitted suite comprising of a claw footed bath, separate shower cubicle, wash hand basin with vanity unit under, w.c, two windows to the rear, fully tiled, heated towel rail and extractor fan.