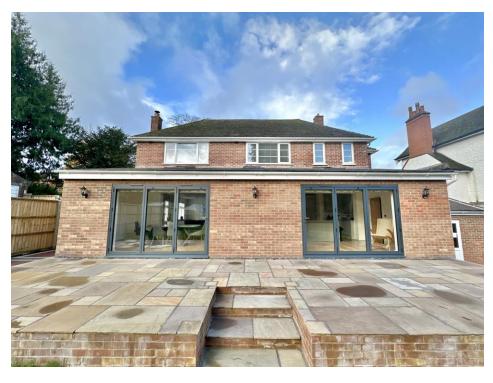

85 Hendford Hill, Yeovil, Somerset, BA20 2RE

£550,000

Towers Wills welcome to the market this magnificent four bedroom detached family home occupying a generous plot and having been refurbished to a particularly high standard throughout. Viewing is strongly advised to fully appreciate what this property has to offer where accommodation briefly comprises; reception hallway, cloak w.c, study, living room, kitchen/diner/family room, utility, four bedrooms, en-suite, family bathroom, driveway, garage and rear garden.

## **Dining/Family Room**

A particularly large open plan area; perfect for entertaining with family and friends with two sets of bi-fold doors opening out onto the rear patio, three velux skylights and two radiators.

# **Agents Note**

The property has new double glazed window, doors and bi-fold doors throughout.

GROUND FLOOR 1ST FLOOR