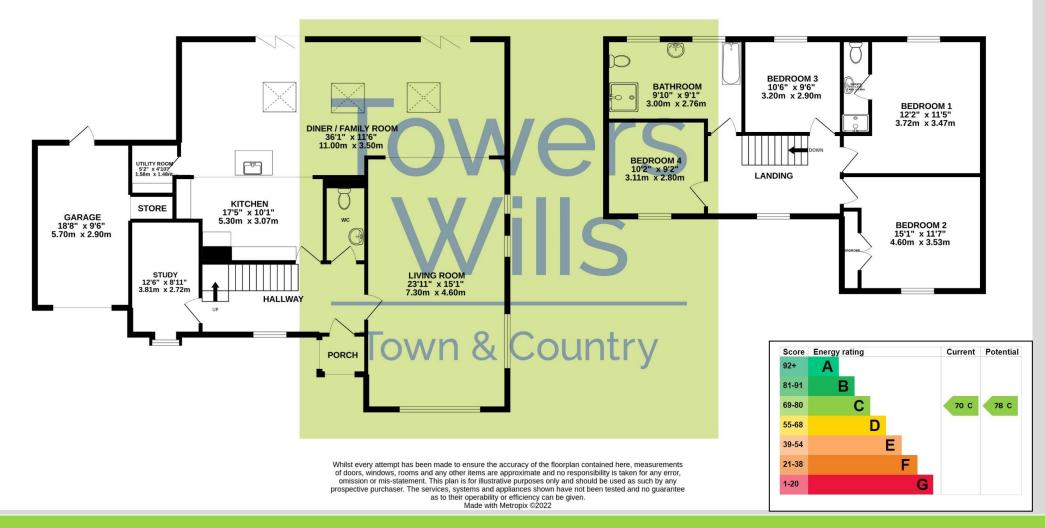

## **Reception Hallway**

With door to the front, original parquet style flooring, under stairs storage cupboard, radiator, window to the front and thermostat.

#### Cloak W.C

Comprising w.c, wash hand basin with vanity unit under, radiator and extractor fan.

## Study 3.81m x 2.72m

With bay window to the front and radiator.

# **Living Room**

A particularly light and spacious family living area with three windows to the side, window to the front, radiator, feature fireplace and open arch through to the kitchen diner/family room.

#### Kitchen

A quality fitted kitchen comprising of a range of gloss finished wall, base and drawer units, Quartz worktops with tiled splashback, central island unit with Belfast sink, wine chiller, integrated appliances including; AEG electric oven, AEG electric microwave, AEG five burner gas hob with cookerhood over, integrated fridge/freezer, integrated dishwasher and being open plan to the dining/family room.

## **Dining/Family Room**

A particularly large open plan area; perfect for entertaining with family and friends with two sets of bi-fold doors opening out onto the rear patio, three velux skylights and two radiators.

# **Utility Room**

With plumbing for washing machine, boiler, extractor fan and work surfacing.

## **First Floor Landing**

Stairs from reception hallway, radiator, loft access and window to the front.

### **Bedroom One**

With window to the rear, radiator and door to the en-suite.

#### **En-suite**

Comprising of shower cubicle, wash hand basin with vanity unit under, w.c, extractor fan and marble style tiling.

#### **Bedroom Two**

With window to the front, double built-in wardrobes and radiator.

## **Bedroom Three**

With window to the rear and radiator.

#### **Bedroom Four**

With window to the front and radiator.

#### **Bathroom**

A quality fitted suite comprising of a claw footed bath, separate shower cubicle, wash hand basin with vanity unit under, w.c, two windows to the rear, fully tiled, heated towel rail and extractor fan.

#### **Front Garden**

To the front of the property is a large area of block paved driveway, providing ample off road parking and turning.

#### **Rear Garden**

A large rear garden with gated side access, outside power, outside light, large patio area with steps down to the garden.