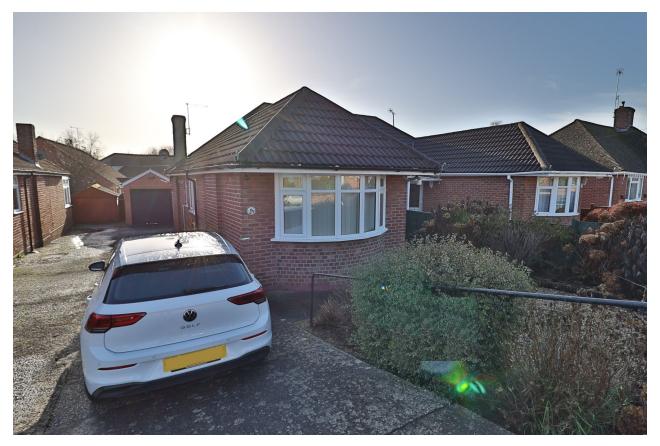

# 105, Westbourne Grove, Yeovil, Somerset BA20 2DG Guide Price £250,000

Towers Wills welcome to the market this well presented two bedroom plus loft room, semi-detached bungalow situated in a sought-after location. The accommodation briefly comprises; reception hallway, kitchen, lounge/diner, conservatory, two bedrooms, loft room, driveway, garage and south facing garden. No onward chain.

#### Outside

To the side of the property is a large driveway providing ample off road parking and in turn leading to the garage.

#### Garage

With 'up and over' door, power and light.