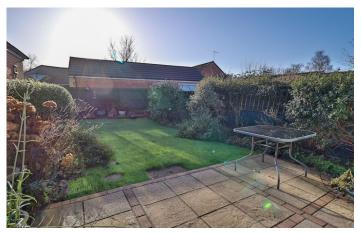

#### **Rear Garden**

Enjoying a southerly sunny aspect; the garden is majority laid to lawn with patio area, stocked borders with a variety of plants and shrubs and gated rear access.