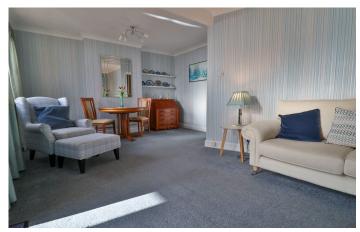

#### Lounge/Diner

Being a light and spacious living area with patio doors to the conservatory, window to the rear, gas feature fireplace and radiator.