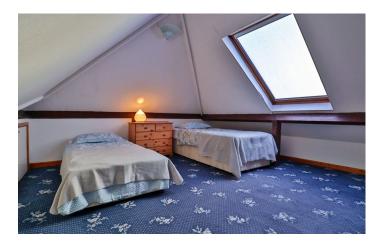

#### Loft Room

With stairs from bedroom two, velux window to the rear and storage to the eaves.