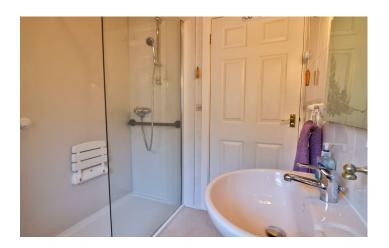

#### Bathroom

Suite comprising of shower cubicle, wash hand basin, w.c, fully tiled, heated towel rail and window to the side.