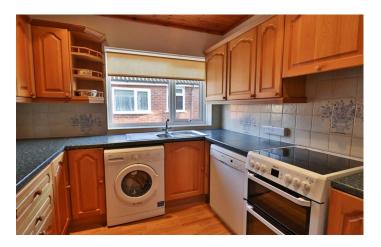

#### **Kitchen**

A well presented fitted kitchen comprising of a range of wall, base and drawer units, work surfacing with inset stainless steel sink/drainer, space for cooker, plumbing for washing machine, space for fridge freezer, tiling to splash prone areas and window to the side.