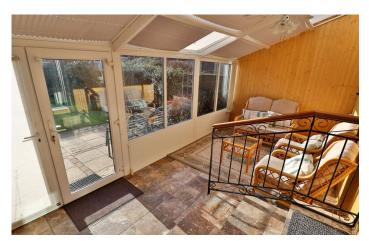

rail and window to the side.

#### Loft Room

With stairs from bedroom two, velux window to the rear and storage to the eaves.

#### Outside

To the side of the property is a large driveway providing ample off road parking and in turn leading to the garage.

#### Garage

With 'up and over' door, power and light.

#### **Rear Garden**

Enjoying a southerly sunny aspect; the garden is majority laid to lawn with patio area, stocked borders with a variety of plants and shrubs and gated rear access.

### **Key Features**

- Two Bedrooms plus Loft Room
- Conservatory
- Sought-after Location
- South Facing Garden
- Large Driveway
- No Onward Chain

# **Contact Us**

Towers Wills Estate Agents - Yeovil 114, Hendford Hill Yeovil Somerset BA202RF T: 01935 577032 E: info@towerswills.co.uk

















### Floor Plan

GROUND FLOOR

1ST FLOOR



Whilst every attempt has been made to ensure the accuracy of the floorplan contained here, measurements of doors, windows, nooms and any other items are approximate and no responsibility is taken for any error, omission or mis-statement. This plan is for illustrative purposes only and should be used as such by any prospective purchaser. The services, systems and appliances shown have not been tested and no guarantee as to their operability or efficiency can be given. Made with Metropix #2022

Please Note Not tests have been undertaken of any of the services and any intending purchasers should satisfy themselves in this regard. Towers Wills Ltd for themselves and for the vendor of this property whose agents they are, give notice that, (i) the