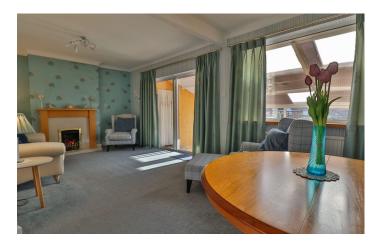

#### Lounge/Diner

Being a light and spacious living area with patio doors to the conservatory, window to the rear, gas feature fireplace and radiator.

#### Conservatory

With tiled floor, window and patio doors to the rear garden.