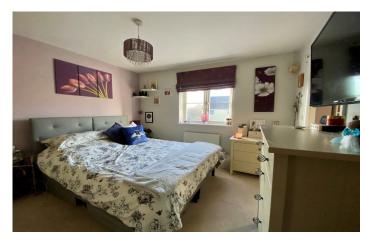

#### Landing:

Stairs from reception hallway, loft access, radiator.

Master bedroom: 3.52m x 3.33m

Window to the front, built in wardrobes, radiator.