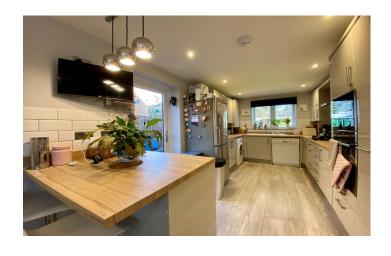

Kitchen / Diner: 6.31m x 2.65m

A quality modern fitted kitchen comprising of a range of wall, base and drawer units, work surfacing with inset one and a half bowl white Porcelain sink, breakfast bar, integrated double electric oven, gas hob with cooker hood over, plumbing for dishwasher, plumbing for washing machine, space for fridge / freezer, tiled floor, radiator, window to the front and rear, door to the side.