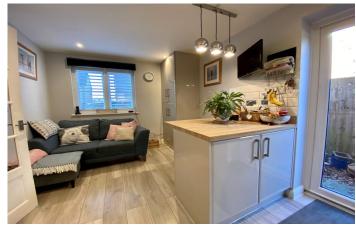

Kitchen / Diner: 6.31m x 2.65m

A quality modern fitted kitchen comprising of a range of wall, base and drawer units, work surfacing with inset one and a half bowl white Porcelain sink, breakfast bar, integrated double electric oven, gas hob with cooker hood over, plumbing for dishwasher, plumbing for washing machine, space for fridge / freezer, tiled floor, radiator, window to the front and rear, door to the side.