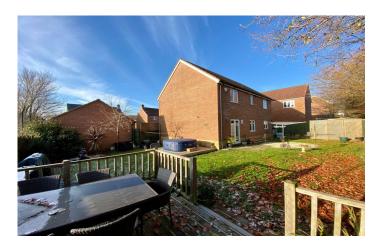

### Rear garden:

A true selling feature of the property has to be this large garden, a rare find for a modern property to offer such outside space. The garden enjoys a private rear aspect and has been majority laid to lawn with borders stocked with a variety of mature plants, trees and shrubs. There are two areas of decking; one is the perfect spot to relax/summer dining and the other is used for the hot tub with electric. Gated side access. Outside tap. Outside power point.