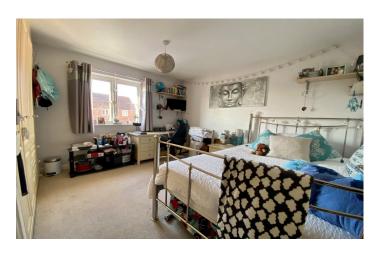

#### En-suite:

Comprising of double shower cubicle, wash hand basin, W.C, part tiled, radiator, extractor fan, window to the front.

**Bedroom two:** 3.52m x 2.90m

Window to the front, built in wardrobes, radiator.