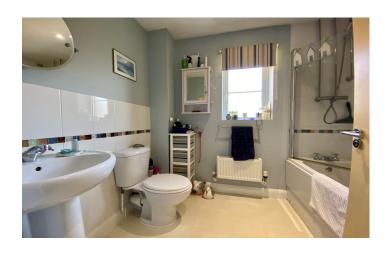

**Bedroom three:** 3.23m x 2.74m Window to the rear, radiator.

Bedroom four: 3.43m (max) x 2.73m (max)

An "L" shaped room with window to the rear, radiator.

**Bathroom:** 2.32m x 1.75m

Suite comprising of bath with shower over, wash hand basin, W.C, part

tiled, extractor fan, radiator, window to the rear.