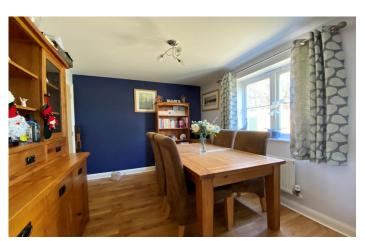

**Dining room:** 2.95m x 2.63m Dining room: 2.95m x 2.63m

The perfect area for entertaining with family and friends. Window to the rear with pleasant outlook to the garden, large open plan archway to the living room. Radiator.