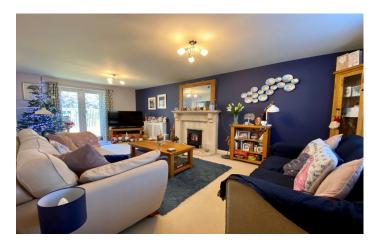

#### Cloak W.C

Comprising of W.C, wash hand basin, extractor fan, radiator.

**Living room:** 6.31m x 3.24m

A spacious dual aspect family living area with window to the front and patio doors opening to the rear garden. Two radiators. Gas fireplace with hamstone surround.