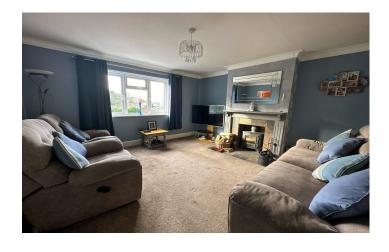

#### Lounge/Diner

A spacious dual aspect family living area with double glazed window to the front, double glazed French doors opening out onto the rear garden, two radiators and wood burning stove making a particularly attractive feature.