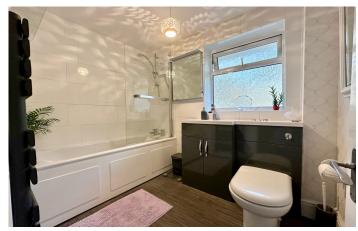

#### Bathroom

A modern suite comprising of bath with shower over, wash hand basin with vanity unit under, w.c, window to the rear, tiling and heated towel rail.