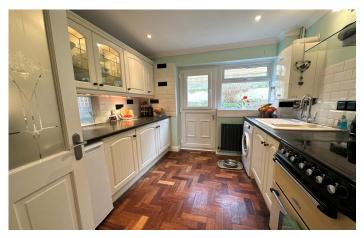

#### Kitchen

A well presented fitted kitchen comprising of a range of wall, base and drawer units, work surfacing with inset sink/drainer, space for cooker with cookerhood over, tiling to splash prone areas, space for tumble dryer, plumbing for washing machine, space for fridge, window and door to the rear.