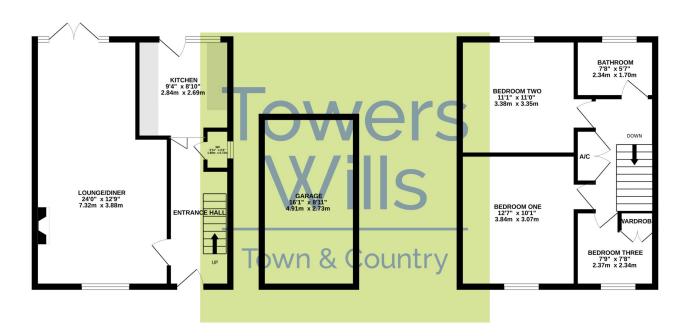

#### **Reception Hallway**

Double glazed door to the front and radiator.

#### Cloak W.C

Comprising w.c, wash hand basin and window to the side.

#### Lounge/Diner

A spacious dual aspect family living area with double glazed window to the front, double glazed French doors opening out onto the rear garden, two radiators and wood burning stove making a particularly attractive feature.

#### Kitchen

A well presented fitted kitchen comprising of a range of wall, base and drawer units, work surfacing with inset sink/drainer, space for cooker with cookerhood over, tiling to splash prone areas, space for tumble dryer, plumbing for washing machine, space for fridge, window and door to the rear.

#### **First Floor Landing**

Stairs from reception hallway with airing cupboard and loft access.

#### **Bedroom One**

With window to the front and radiator.

#### **Bedroom Two**

With window to the rear and radiator.

#### **Bedroom Three**

With window to the front, radiator and built-in storage cupboard.

#### Bathroom

A modern suite comprising of bath with shower over, wash hand basin with vanity unit under, w.c, window to the rear, tiling and heated towel rail.

#### Garage

With 'up and over' door, power and light.

### Contact Us

Towers Wills Estate
Agents - Yeovil
114, Hendford Hill
Yeovil
Somerset
BA202RF

T: 01935 577032

E: info@towerswills.co.uk

GROUND FLOOR 1ST FLOOR

Whilst every attempt has been made to ensure the accuracy of the floorplan contained here, measurements of doors, windows, rooms and any other telms are approximate and no responsibility is taken for any error, omission or mis-statement. This plan is for illustrative purposes only and should be used as such by any prospective purchaser. The services, systems and appliances shown have not been tested and no guarante as the property of the prop