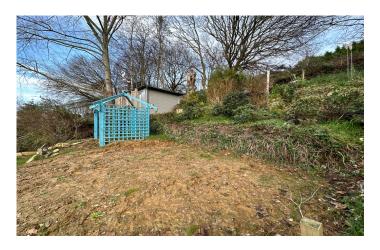

#### **Rear Garden**

To the rear of the property is a tiered garden. The immediate area is laid to patio and enclosed by stone wall. There are steps up to a further tiered seating areas with far reaching views.