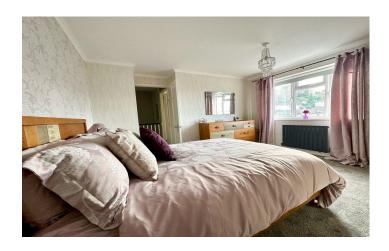

#### **Bedroom One**

With window to the front and radiator.

#### **Bedroom Two**

With window to the rear and radiator.

#### **Bedroom Three**

With window to the front, radiator and built-in storage cupboard.