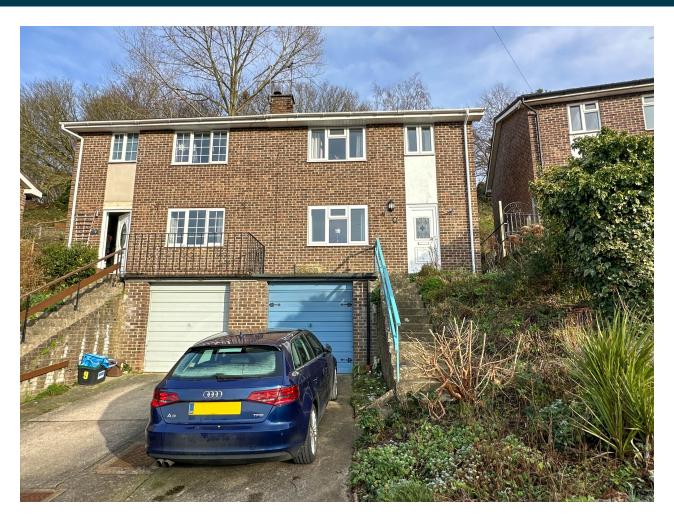

# 11, Sycamore Drive, Yeovil, Somerset BA20 2NQ £265,000

Towers Wills welcome to the market this spacious three bedroom semidetached family home situated in a tucked away sought after position, within easy reach of local schools, Leonardo helicopters and amenities. The property briefly comprises of; reception hallway, cloak w.c, lounge/diner, kitchen, three bedrooms, modern bathroom, driveway, garage and rear garden.

#### Outside

To the front of the property is a driveway providing off road parking and in turn leads to the garage.

#### Garage

With 'up and over' door, power and light.

#### **Rear Garden**

To the rear of the property is a tiered garden. The immediate area is laid to patio and enclosed by stone wall. There are steps up to a further tiered seating areas with far reaching views.