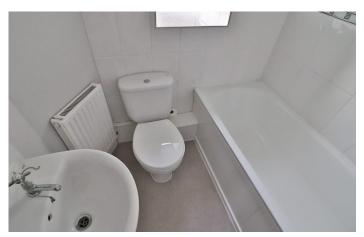

#### Bathroom

Suite comprising of bath with shower attachment, wash hand basin, w.c, window to the rear, radiator and is part tiled.

Mains Services Gas, electric and mains drainage – all connected.