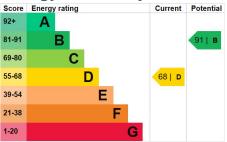

er fridge, integrated washing machine, gas central heating boiler and stairs to the first floor landing.

#### **First Floor Landing**

With doors to bedrooms and bathroom.

**Bedroom One** Window to the front, radiator and access to roof space.

**Bedroom Two** Window to the rear and radiator.

#### Bathroom

Suite comprising of bath with shower attachment, wash hand basin, w.c, window to the rear, radiator and is part tiled.

Mains Services Gas, electric and mains drainage – all connected.

## **Key Features**

- Mid-Terrace
- Two Bedrooms
- Tucked Away Position
- Gas Central Heated & Double Glazed
- No Onward Chain

# **Contact Us**

### Towers Wills Estate Agents - Yeovil 114, Hendford Hill Yeovil Somerset BA202RF T: 01935 577032

E: info@towerswills.co.uk

#### **Energy Efficiency**



















## Floor Plan

GROUND FLOOR 230 sq.ft. (21.4 sq.m.) approx. 1ST FLOOR 230 sq.ft. (21.4 sq.m.) approx.



TOTAL FLOOR AREA: 461 sq.ft. (42.8 sq.m.) approx. Whilst every attempt has been made to ensure the accuracy of the floorplan contained here, measurements of doors, indivox, snoms and any other tems are approximate and no responsibility is taken for any error, omission or mis-statement. This plan is for illustrative purposes only and should be used as such by any prospective purchaser. The services, systems and appliances shown have not been tested and no guarantee as to their operability or efficiency can be given. Made with Wettopic \$2023

Please Note No tests have been undertaken of any of the services and any intending purchasers should satisfy themselves in this r