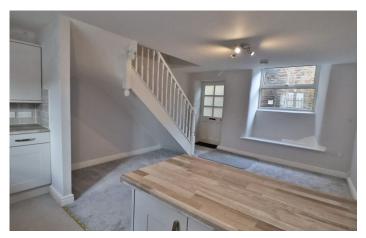

#### **Open Plan Living/Kitchen Area**

#### **Living Area**

With door to the front, window and window seat to the front, radiator and being open plan to the newly fitted kitchen.