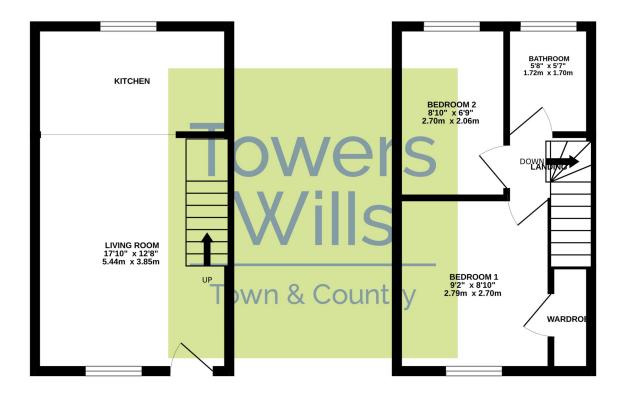

## Floor Plan

GROUND FLOOR 230 sq.ft. (21.4 sq.m.) approx. 1ST FLOOR 230 sq.ft. (21.4 sq.m.) approx.

TOTAL FLOOR AREA: 461 sq.ft. (42.8 sq.m.) approx. Whilst every attempt has been made to ensure the accuracy of the floorplan contained here, measurements of doors, indivox, snoms and any other tems are approximate and no responsibility is taken for any error, omission or mis-statement. This plan is for illustrative purposes only and should be used as such by any prospective purchaser. The services, systems and appliances shown have not been tested and no guarantee as to their operability or efficiency can be given. Made with Wettopic \$2023