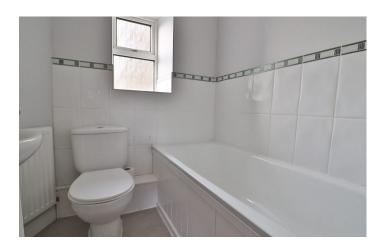

#### Bathroom

Suite comprising of bath with shower attachment, wash hand basin, w.c, window to the rear, radiator and is part tiled.

Mains Services Gas, electric and mains drainage – all connected.