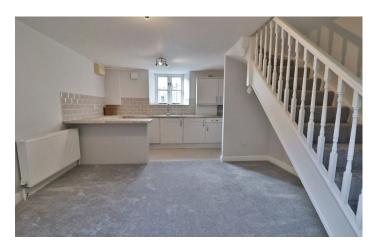

#### **Open Plan Living/Kitchen Area**

#### **Kitchen Area**

Comprising of a range of wall, base and drawer units, work surfacing with inset stainless steel sink/drainer, integrated induction hob with cookerhood over, integrated electric oven, part tiled, space for under counter fridge, integrated washing machine, gas central heating boiler and stairs to the first floor landing.