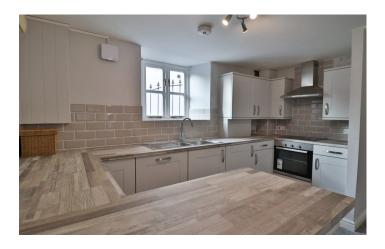

#### **Kitchen Area**

Comprising of a range of wall, base and drawer units, work surfacing with inset stainless steel sink/drainer, integrated induction hob with cookerhood over, integrated electric oven, part tiled, space for under counter fridge, integrated washing machine, gas central heating boiler and stairs to the first floor landing.