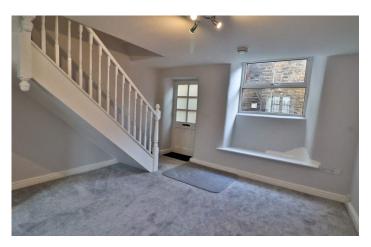

#### **Living Area**

With door to the front, window and window seat to the front, radiator and being open plan to the newly fitted kitchen.