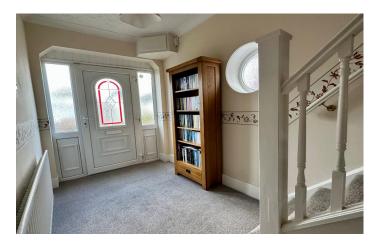

## UPVC part glazed entrance door leading into the hall.

#### Hall

With port hole window outlook to the side, stairs to first floor landing and under stairs storage cupboard.

**Lounge** 3.50m (11'05") x 4.00m (13'01") maximum measurements to bay recess

A light room with a feature gas fire, marble effect back and hearth, bay window with outlook to the front, TV point, radiator and French doors leading into the dining room.