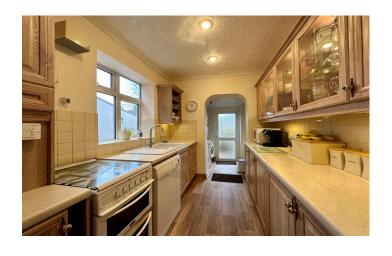

**Dining Room** 3.34m (10'11") x 4.00m (13'01")

With double doors leading out to the conservatory, radiator and coved ceiling.

**Kitchen** 2.05m (6'08") x 2.87m (9'04")

Fitted with patterned worktops and timber effect doors with a range of units. A one and a half sink drainer unit with mixer tap, space for dishwasher, space for freestanding cooker, vinyl flooring and window with outlook to the side.

Utility Area 1.30m (4'03") x 1.94m (6'04")

With plumbing for washing machine, vinyl flooring and door leading out to the rear.

**Conservatory** 2.89m (9'05") x 4.33m (14'02")

With double doors leading out to the rear garden, tiled floor and radiator.