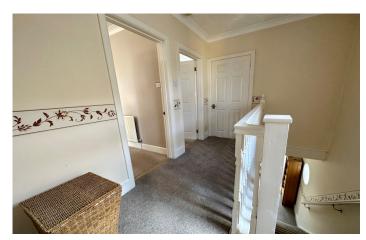

### Landing

With window outlook to the side, hatch to roof space and coved ceiling.

**Bedroom One** 3.35m (10'11") x 4.02m (13'02")

With window outlook to the rear and radiator.

**Bedroom Two** 3.36m (11'00") x 4.64m (15'02") to bay recess With bay window outlook to the front, radiator and coved ceiling.