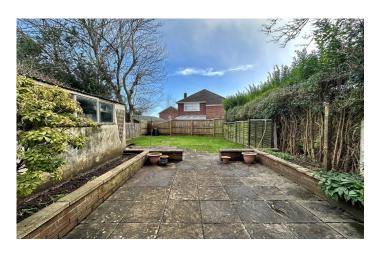

#### Garden

To the rear the garden is of a good size being mostly laid to lawn, patio area, side access and benefits from an outside water tap.