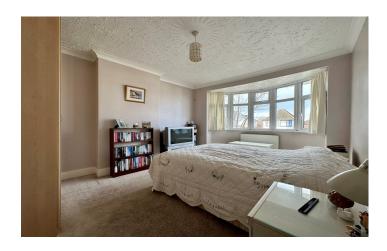

### Landing

With window outlook to the side, hatch to roof space and coved ceiling.

**Bedroom One** 3.35m (10'11") x 4.02m (13'02")

With window outlook to the rear and radiator.

**Bedroom Two** 3.36m (11'00") x 4.64m (15'02") to bay recess With bay window outlook to the front, radiator and coved ceiling.