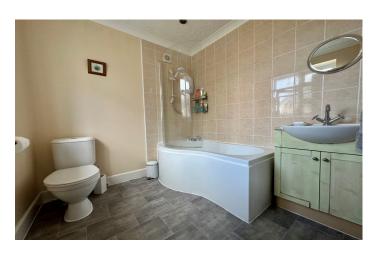

**Bedroom Three** 2.13m (6'11") x 2.51m (8'02")

With window outlook to the front, radiator and coved ceiling.

**Bathroom** 2.10m (6'11") x 2.16m (7'01")

A white suite fitted with a p-shaped bath , mixer tap, shower over and side screen, WC, wash hand basin vanity unit with mixer tap and double cupboard under, heated towel rail, recess lighting extractor fan, coved ceiling and window with outlook to the side.