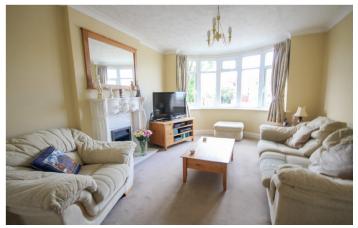

#### Hall

With port hole window outlook to the side, stairs to first floor landing and under stairs storage cupboard.

**Lounge** 3.50m (11'05") x 4.00m (13'01") maximum measurements to bay recess

A light room with a feature gas fire, marble effect back and hearth, bay window with outlook to the front, TV point, radiator and French doors leading into the dining room.