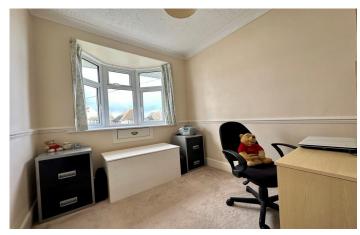

**Bedroom Three** 2.13m (6'11") x 2.51m (8'02")

With window outlook to the front, radiator and coved ceiling.

**Bathroom** 2.10m (6'11") x 2.16m (7'01")

A white suite fitted with a p-shaped bath , mixer tap, shower over and side screen, WC, wash hand basin vanity unit with mixer tap and double cupboard under, heated towel rail, recess lighting extractor fan, coved ceiling and window with outlook to the side.